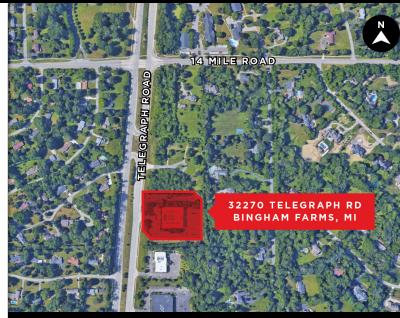

rior landscaped atrium views
- · Minutes to all freeways
- Back-up generator on-site
- · Locally owned and managed
- Office rental rates starting from \$17.95/SF



The information provided herein along with any attachment(s) was obtained from sources believed to be reliable, however, Friedman Rea Estate makes no guarantees, warranties, or representations as to the completeness or accuracy of such information and legal counsel is advised. All information provided is subject to verification and no liability for reliance on such information or errors or omissions is assumed. The presentation of this property is submitted subject to errors, omissions, change of price or conditions, prior sale or lease, or withdrawal without notice. Copyright © 2019 Friedman Real Estate. All rights reserved.



FOR MORE INFORMATION PLEASE CONTACT:

## **TODD HAWLEY**

todd.hawley@freg.com

248.324.2000

eCODE 269