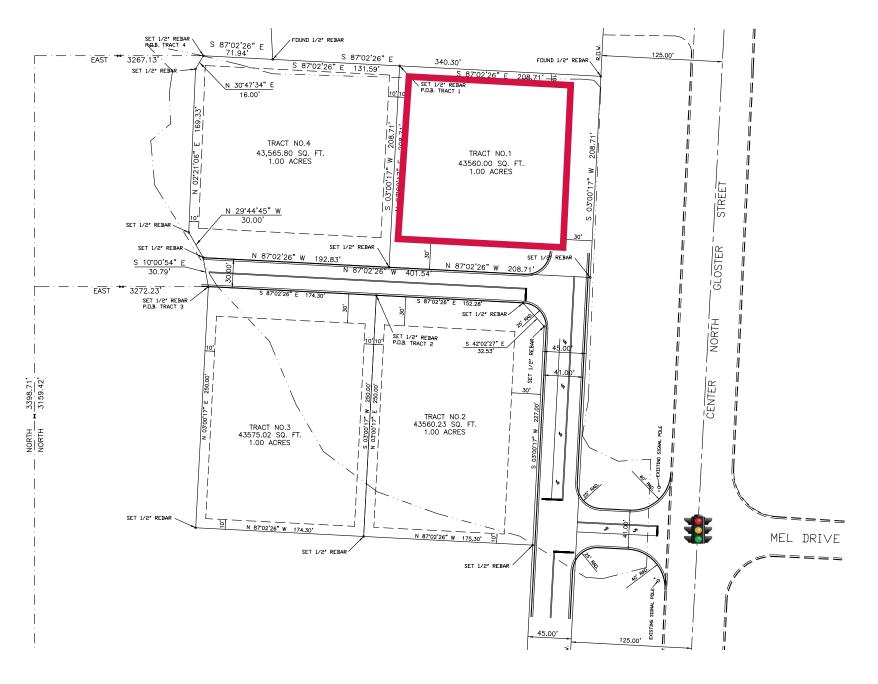

## PROPOSED DEVELOPMENT 1.0 ACRES - N GLOSTER ST

3227 N GLOSTER STREET, TUPELO, MISSISSIPPI 38804

WWW.RETAILSPECIALISTS.COM

## $\odot$ AVAILABLE

- 1.0 PROPOSED DEVELOPMENT AVAILABLE FOR FREESTANDING BUILD-TO-SUIT, GROUND LEASE OR MULTI-TENANT STRIP CENTER
- FRONTAGE ON N GLOSTER STREET, TUPELO'S MAIN RETAIL CORRIDOR
- SIGNALIZED ACCESS FROM INTERSECTION OF N GLOSTER STREET AND MEL DRIVE