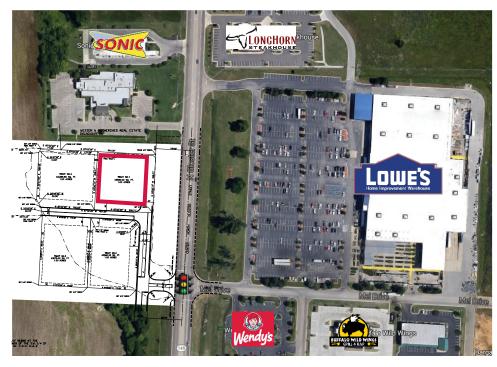

## PROPOSED DEVELOPMENT 1.0 ACRES - N GLOSTER ST

3227 N GLOSTER STREET, TUPELO, MISSISSIPPI 38804

WWW.RETAILSPECIALISTS.COM

## $\odot$ AVAILABLE

- 1.0 PROPOSED DEVELOPMENT AVAILABLE FOR FREESTANDING BUILD-TO-SUIT, GROUND LEASE OR MULTI-TENANT STRIP CENTER
- FRONTAGE ON N GLOSTER STREET, TUPELO'S MAIN RETAIL CORRIDOR
- SIGNALIZED ACCESS FROM INTERSECTION OF N GLOSTER STREET AND MEL DRIVE