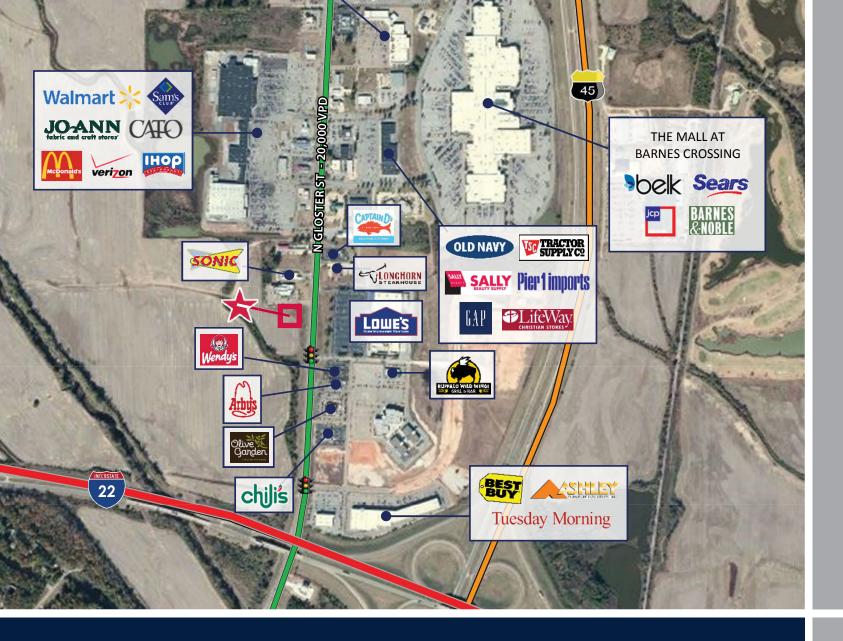

## PROPOSED DEVELOPMENT 1.0 ACRES - N GLOSTER ST

3227 N GLOSTER STREET, TUPELO, MISSISSIPPI 38804

WWW.RETAILSPECIALISTS.COM

## $\odot$ AVAILABLE

- 1.0 PROPOSED DEVELOPMENT AVAILABLE FOR FREESTANDING BUILD-TO-SUIT, GROUND LEASE OR MULTI-TENANT STRIP CENTER
- FRONTAGE ON N GLOSTER STREET, TUPELO'S MAIN RETAIL CORRIDOR
- SIGNALIZED ACCESS FROM INTERSECTION OF N GLOSTER STREET AND MEL DRIVE