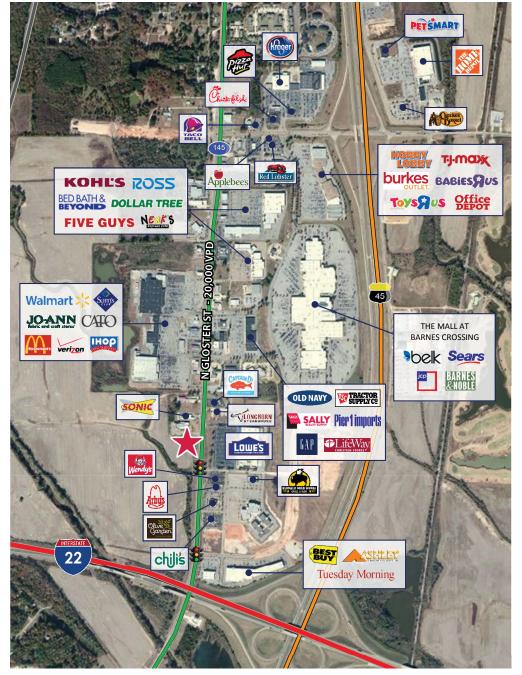

## PROPOSED DEVELOPMENT 1.0 ACRES - N GLOSTER ST

3227 N GLOSTER STREET, TUPELO, MISSISSIPPI 38804

WWW.RETAILSPECIALISTS.COM

## $\odot$ AVAILABLE

- 1.0 PROPOSED DEVELOPMENT AVAILABLE FOR FREESTANDING BUILD-TO-SUIT, GROUND LEASE OR MULTI-TENANT STRIP CENTER
- FRONTAGE ON N GLOSTER STREET, TUPELO'S MAIN RETAIL CORRIDOR
- SIGNALIZED ACCESS FROM INTERSECTION OF N GLOSTER STREET AND MEL DRIVE