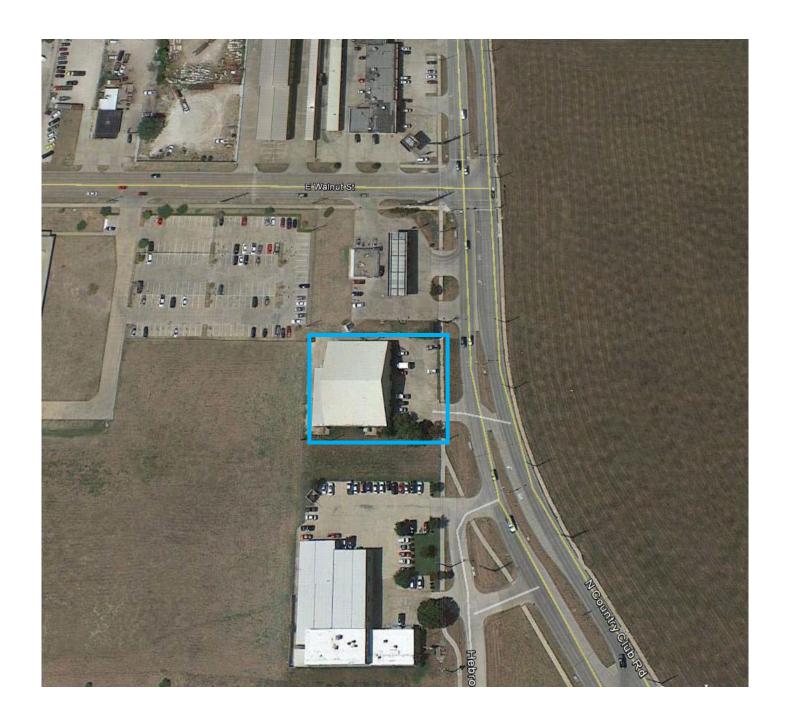

## **LOCATION HIGHLIGHTS**

- NE Dallas/Garland Submarket
- Easy Access to George Bush