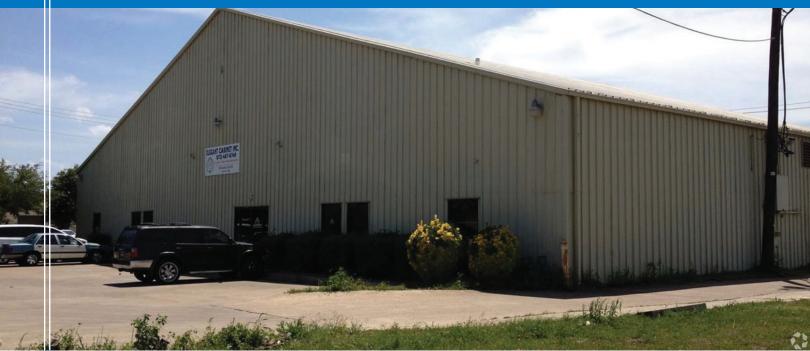

FOR SALE - 12,420 SF

## 319 N COUNTRY CLUB ROAD

**GARLAND, TEXAS 75040** 

## **BUILDING HIGHLIGHTS**

- 12,420 SF Building
  - 10,420 SF Warehouse
  - 2,000 SF Office
- 14' 34' Clear Height
- 1 Grade Level Door