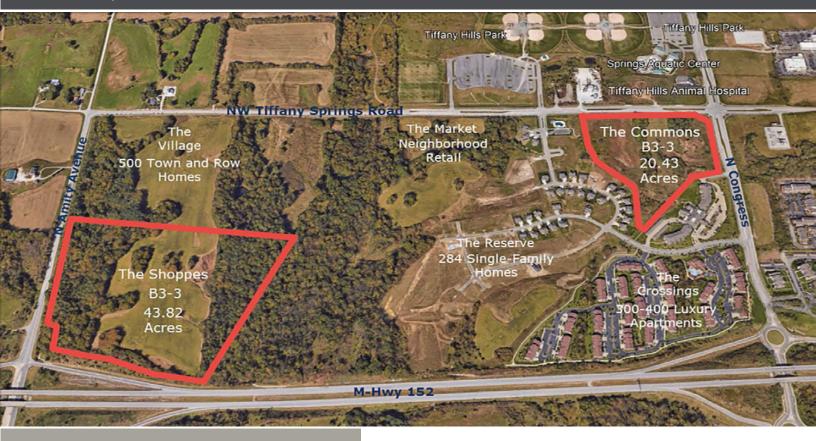

### HIGHLIGHTS

- Zoned B3-3
- All Utilities to Site
- Tract 1 20 43 Acres Tract II 43 82 Acres
- Prime Commercial Highway Frontage
- Located Minutes from Zona Rosa
- Part of Riverstone Master Plan
- Tract I \$2.98 per SQ FT
- Tract II \$2.82 per SQ F1
- Guided Tour: <a href="https://youtu.be/95ZHgk\_PO-o">https://youtu.be/95ZHgk\_PO-o</a>

**FOR SALE** TRACT I CONGRESS \$2,650,000 FOR SALE TRACT II AMITY AVE \$5,390,000