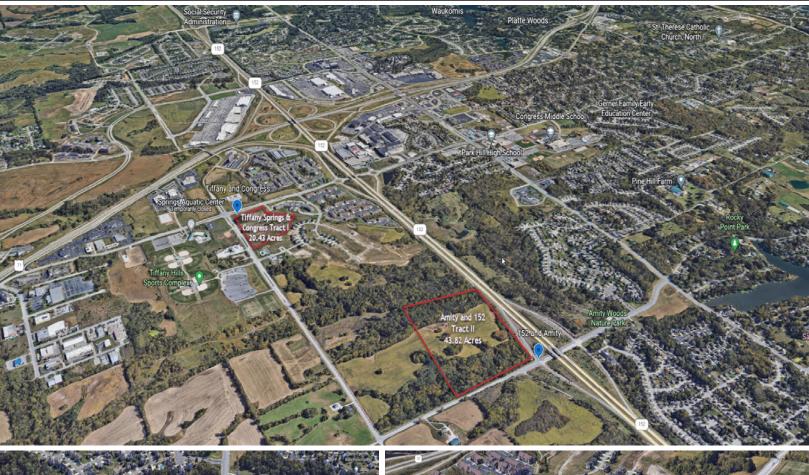

# **AERIAL PHOTOS**

AMITY AND HWY 152, KANSAS CITY, MO 64153 CONGRESS AND TIFFANY SPRINGS RD, KANSAS CITY, MO 64153