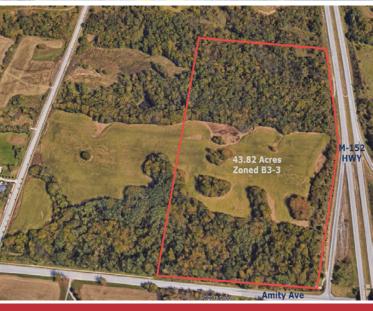

### HIGHLIGHTS

- Zoned B3-3
- All Utilities to Site
- Tract 1 20 43 Acres Tract II 43 82 Acres
- Prime Commercial Highway Frontage
- Located Minutes from Zona Rosa
- Part of Riverstone Master Plan
- Tract I \$2.98 per SQ FT
- Tract II \$2.82 per SQ F1
- Guided Tour: <a href="https://youtu.be/95ZHgk\_PO-o">https://youtu.be/95ZHgk\_PO-o</a>

# **AERIAL PHOTOS**

AMITY AND HWY 152, KANSAS CITY, MO 64153 CONGRESS AND TIFFANY SPRINGS RD, KANSAS CITY, MO 64153