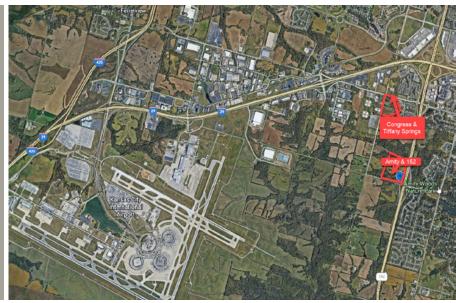

# **AERIAL PHOTOS**

AMITY AND HWY 152, KANSAS CITY, MO 64153 CONGRESS AND TIFFANY SPRINGS RD, KANSAS CITY, MO 64153