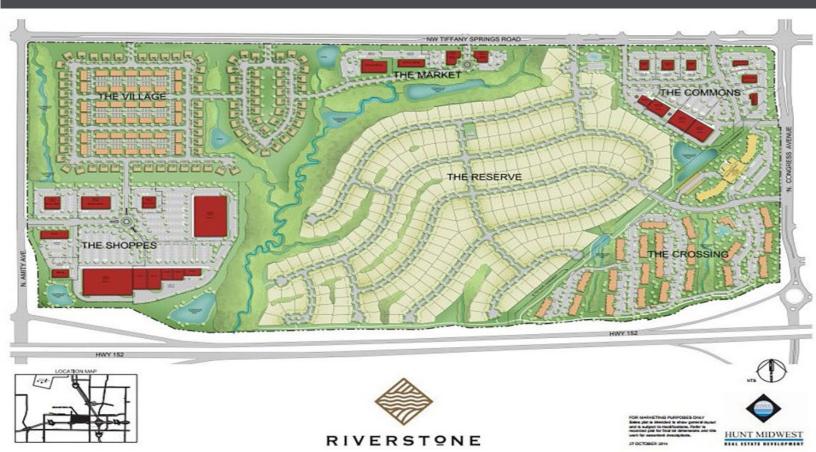

### HIGHLIGHTS

- Zoned B3-3
- All Utilities to Site
- Tract 1 20 43 Acres Tract II 43 82 Acres
- Prime Commercial Highway Frontage
- Located Minutes from Zona Rosa
- Part of Riverstone Master Plan
- Tract I \$2.98 per SQ FT
- Tract II \$2.82 per SQ F1
- Guided Tour: <a href="https://youtu.be/95ZHgk\_PO-o">https://youtu.be/95ZHgk\_PO-o</a>