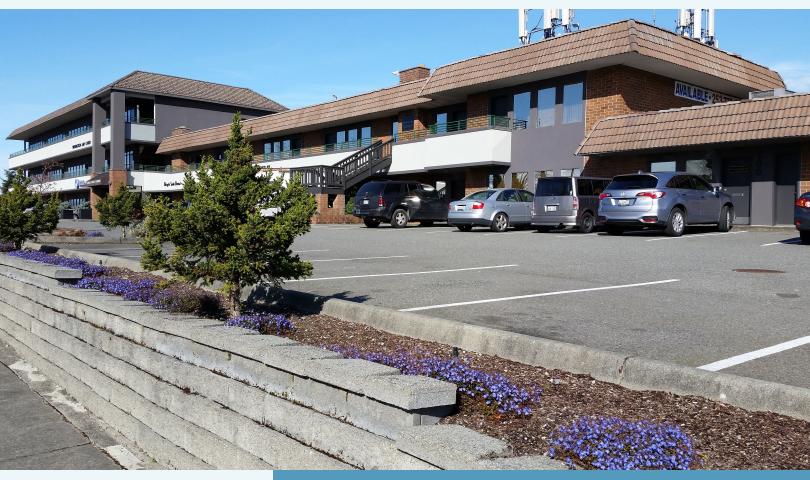

# **CENTRAL OFFICE BUILDING**

15 S OREGON AVENUE | TACOMA, WA

FOR LEASE

**625 - 768** SF AVAILABLE

### OFFICE SPACE NEAR COSTCO

#### PROPERTY FEATURES

| Plenty of free                  | Heated storage                  | Traffic counts over                                                                       |
|---------------------------------|---------------------------------|-------------------------------------------------------------------------------------------|
| parking                         | available                       | 20,000 vehicles/day                                                                       |
| Easy access to<br>I-5 and SR-16 | Excellent freeway<br>visibility | Easy access to<br>numerous local<br>amenities in the<br>Tacoma Mall &<br>38th St vicinity |