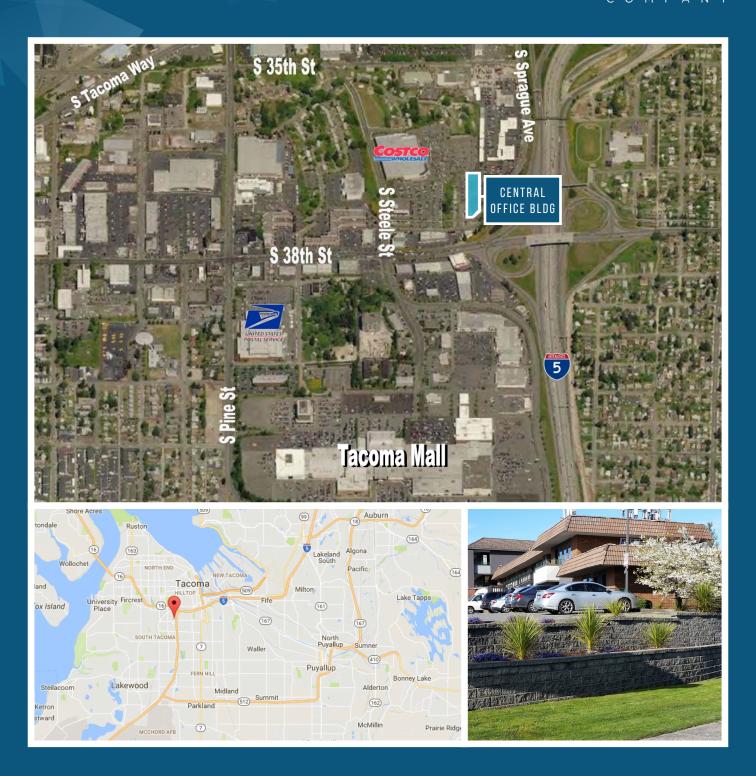

### OFFICE SPACE NEAR COSTCO

#### PROPERTY FEATURES

| Plenty of free                  | Heated storage                  | Traffic counts over                                                                       |
|---------------------------------|---------------------------------|-------------------------------------------------------------------------------------------|
| parking                         | available                       | 20,000 vehicles/day                                                                       |
| Easy access to<br>I-5 and SR-16 | Excellent freeway<br>visibility | Easy access to<br>numerous local<br>amenities in the<br>Tacoma Mall &<br>38th St vicinity |

## **CENTRAL OFFICE BUILDING**

NEIL WALTER

**15 S OREGON AVENUE** 

TACOMA, WA

**DEBBIE GALLINATTI**253.779.2430
dgallinatti@neilwalter.com

1940 East D St #100 Tacoma, WA 98421 253.779.8400 www.neilwalter.com