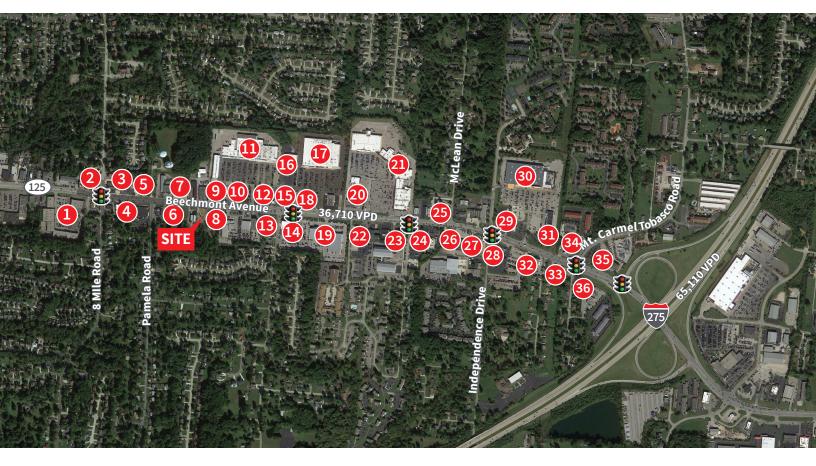

#### AREA RETAILERS

- Crossings of Anderson Kumon, Servatii Pastry Shop, Country Fresh Farm Market, Valenti Salon, Honey Baked Ham Co., Original Pancake House
- 2 Speedway
- McSwain Carpet Verizon Wireless
- 4 Jiffy Lube
- O'Reilly Auto Parts
- 6 Gold Star Chili
- 7 Auto Zone Midas Auto Parts
- 6 Graeters Ice Cream
- 9 Pet Valu
- 10 Chick Fil A
- Plato's Closet / Once Upon a Child / Dollar Tree / Big Lots / Gabe's / Harbor Freight Tools / Aldi
- Tire Discounters

- (B) Key Bank
- 14 Audi Cincinnati East
- WesBanco
- 16 Staples
- Target
- Wendy's
- Beechmont Toyota
- Chipotle Mattress Solutions
- Kroger / Great Clips / Lumber Liquidators / Discovery Shop / TJ Maxx / Shoe Carnival / Smash Burger
- 22 Starbucks
- Beechmont Raquet & Fitness
- AAA Bob Sumeral
- 25 Waffle House
- 26 Olive Garden
- Mike's Carwash

- 28 Buffalo Wing's & Rings
- 29 Bob Evans
- 30 Home Depot
- Guardian Savings Bank
- 32 Honda East
- 33 BP
- Red Roof Inn McDonalds Speedway
- Butterbees American Grill
- White Castle Frisch's Big Boy Best Western