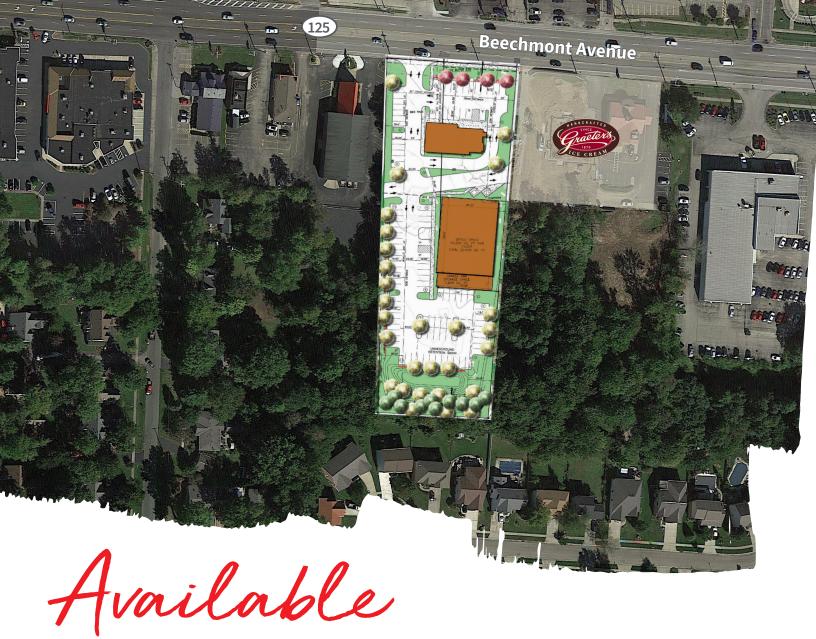

### Proposed retail and office development

- 2.2 acre total site
- 1.0 acre retail site
- High traffic location
- 36,710 VPD on Beechmont Avenue
- New prototype Graeter's Ice Cream adjacent to property
- 20,000 SF office property proposed behind retail site