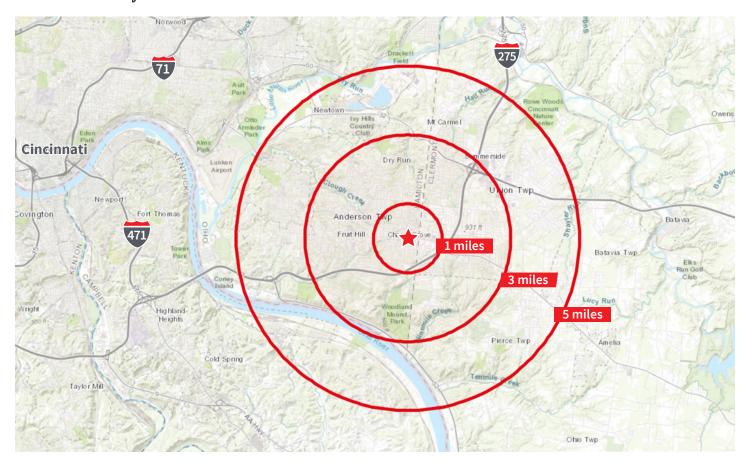

## Retail Demographics

|               | Total<br>Population | Total<br>Households | Median<br>Age | Average HH<br>Income | Total Daytime<br>Employees |
|---------------|---------------------|---------------------|---------------|----------------------|----------------------------|
| 1 mile radius | 10,949              | 4,556               | 41.0          | \$86,323             | 5,863                      |
| 3 mile radius | 56,572              | 22,409              | 41.5          | \$107,138            | 22,859                     |
| 5 mile radius | 115,868             | 46,725              | 40.4          | \$100,910            | 42,987                     |