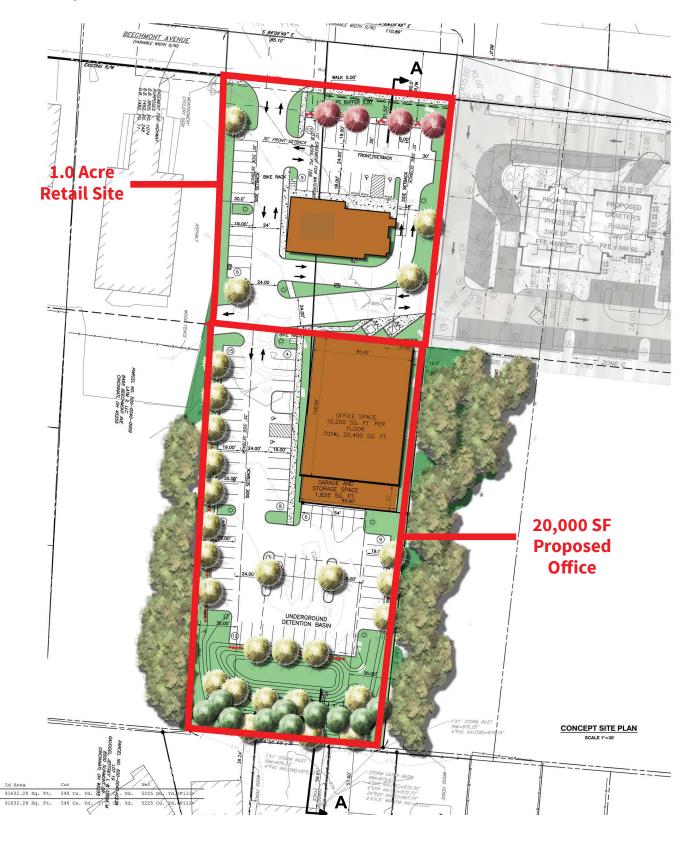

### Proposed retail and office development

- 2.2 acre total site
- 1.0 acre retail site
- High traffic location
- 36,710 VPD on Beechmont Avenue
- New prototype Graeter's Ice Cream adjacent to property
- 20,000 SF office property proposed behind retail site