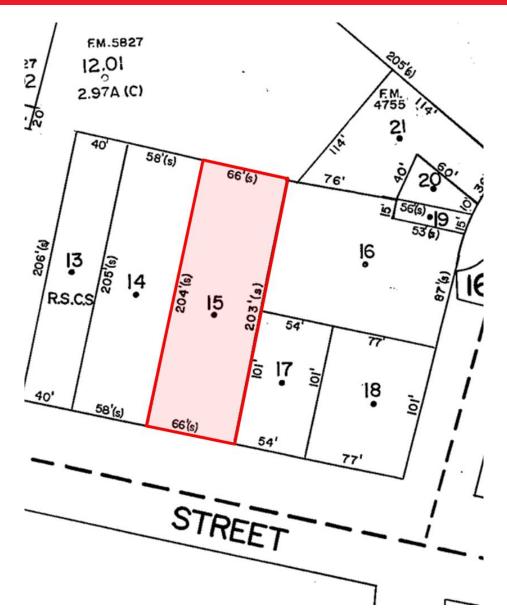

## 2,712± SF Apartment Building

## **Property Highlights**

- 2,712± SF situated on a 0.3 acre parcel
- · Four nice apartments within, currently all occupied
- · Plenty of on-site parking
- · Large barn/garage included with property
- · Desired living quarters within Richfield Springs
- Excellent investment property