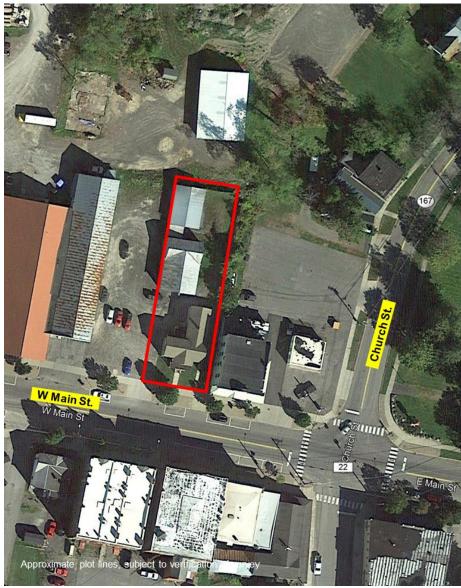

## 2,712± SF Apartment Building

## **Property Highlights**

- 2,712± SF situated on a 0.3 acre parcel
- · Four nice apartments within, currently all occupied
- · Plenty of on-site parking
- · Large barn/garage included with property
- · Desired living quarters within Richfield Springs
- Excellent investment property

FOR SALE **135 Main Street** Richfield Springs, New York 13439

Independently Owned and Operated / A Member of the Cushman & Wakefield Alliance Cushman & Wakefield Copyright 2015. No warrantly or representation, express or implied, is made to the accuracy or completeness of the information contained herein, and same is submitted subject to errors, omissions, change of price, rental or other conditions, withdrawal without notice, and to any special listing conditions imposed by the property oumer(5). As applicable, we make no representation as to the condition of the property (or properties) in question.