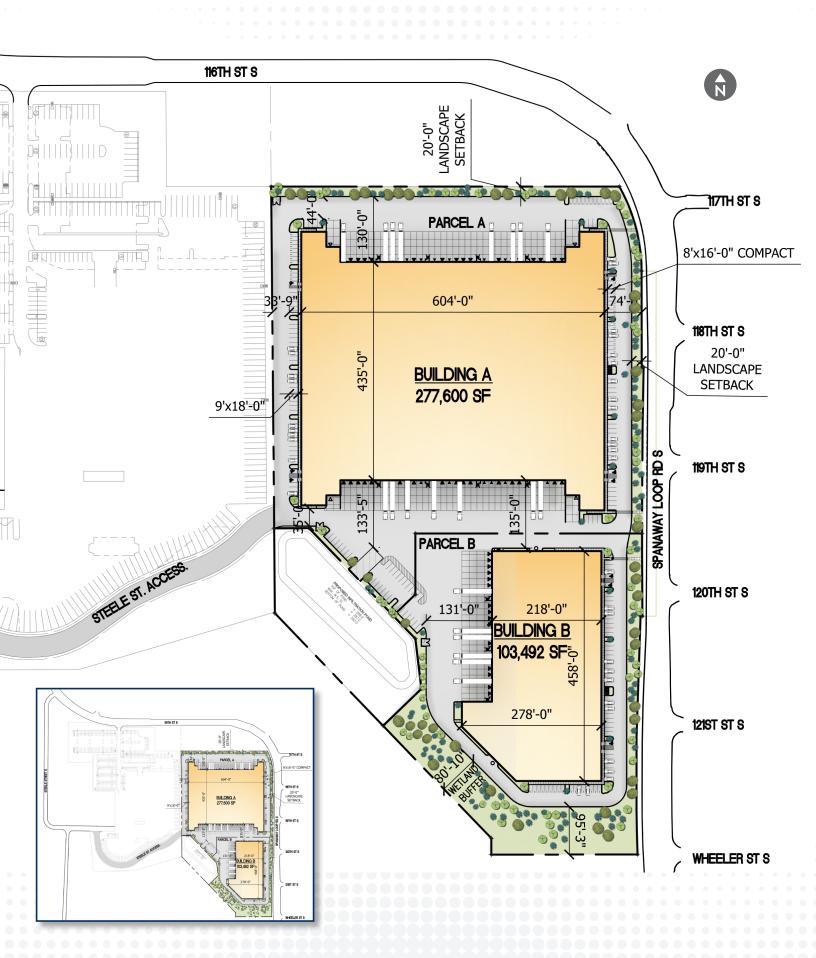

## **BUILDING SPECS**

±271,750 SF AND ±105,450 SF STANDALONE BUILDINGS ON 19.72 ACRES

### **BUILDING A**

- ±271.750 SF
- 36' clear
- 56 dock high doors
- 3 grade level doors
- 156 car parkin spaces
- 130' truck courts

### **BUILDING B**

- ±105,450 SF
- 32' clear
- 11 dock high doors
- 61 car parking spaces
- 130' truck court
- 2 grade level doors

- BTS offices
- Buildings can be multi-tenant
- Zoning: (CE) Employment Center, Pierce County

## SITE PLAN