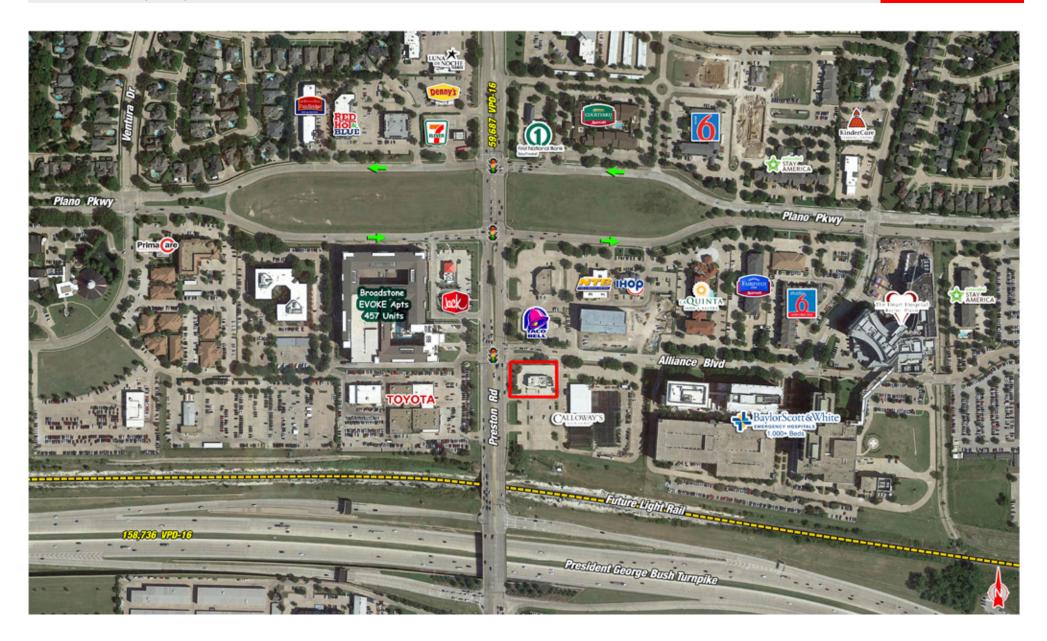

# **AREA ATTRACTIONS**

 $Jay\ Ceitlin/$  jay@shopcompanies.com / 214-960-2856  $Daniel\ Frid/$  dfrid@shopcompanies.com / 214-501-5108

The information contained herein was obtained from sources deemed reliable; however, no guarantees, warranties or representations as to the completeness or accuracy thereof. The presentation of this real estate information is subject to errors; omissions; change of price; prior sale or lease; or withdrawal without notice.

## PROJECT SCOPE

High profile hard corner pad position at Preston Road and Plano Pwky. This is a rare second generation restaurant with drive-thru available in West Plano. The area is one of DFW's most sought after retail/restaurant corridors due to a large population density, high daytime demographic and a strong fortune 500 business presence.

## TRAFFIC COUNTS

o Preston Rd.: 59,687 VPD-16 o President George Bush: 158,736 VPD-16