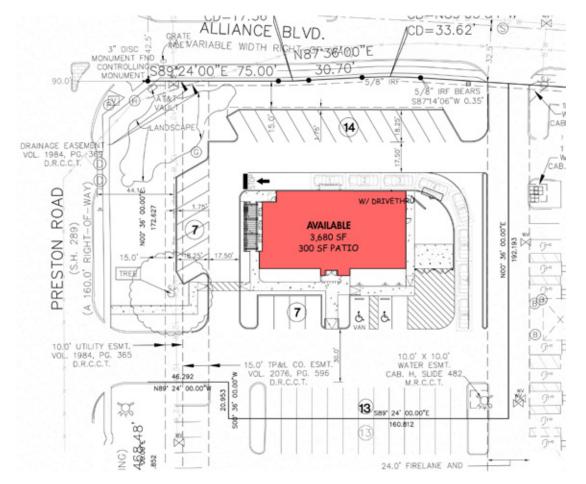

## **DETAILS**

• 3,680 SF second generation restaurant

## PROJECT SCOPE

High profile hard corner pad position at Preston Road and Plano Pwky. This is a rare second generation restaurant with drive-thru available in West Plano. The area is one of DFW's most sought after retail/restaurant corridors due to a large population density, high daytime demographic and a strong fortune 500 business presence.