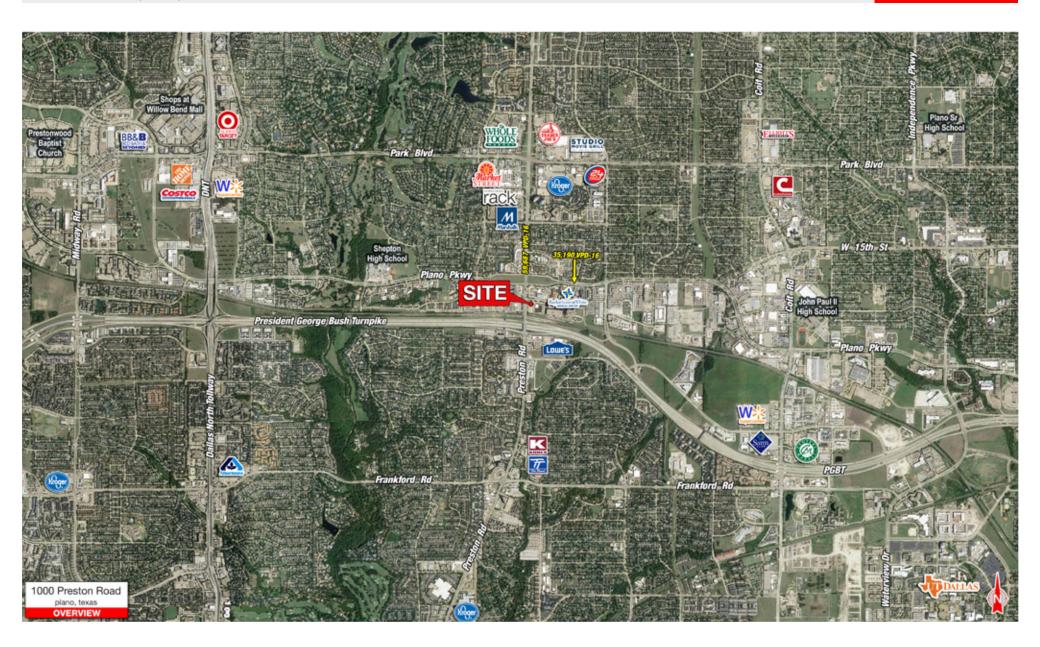

## PROJECT SCOPE

High profile hard corner pad position at Preston Road and Plano Pwky. This is a rare second generation restaurant with drive-thru available in West Plano. The area is one of DFW's most sought after retail/restaurant corridors due to a large population density, high daytime demographic and a strong fortune 500 business presence.

## TRAFFIC COUNTS

o Preston Rd.: 59,687 VPD-16 o President George Bush: 158,736 VPD-16