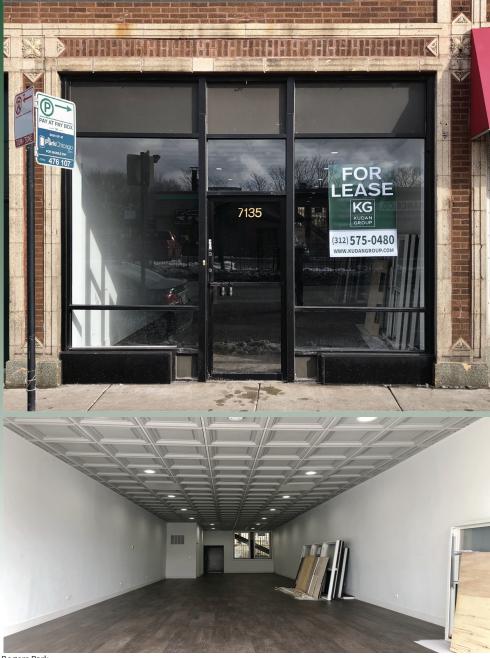

## Rogers Park - Chicago RETAIL/OFFICE SPACE FOR LEASE AT BUSY INTERSECTION OF CLARK & TOUHY 7135 N. Clark St. Chicago, IL 60626

Great retail or office space on the busy intersection of Clark St. & Touhy Ave. in Rogers Park. Everything is new including, floor, bathroom, and HVAC unit. Turn-key condition, must see to appreciate.