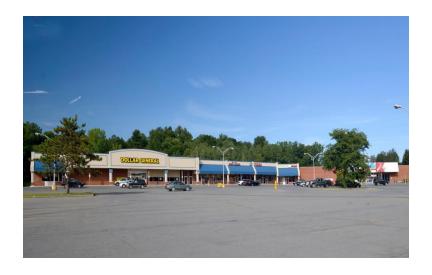

# Kmart Plaza

1251 State Route 29 Greenwich, NY 12834

| GROSS LEASABLE AREA | PAR |
|---------------------|-----|
| 75,614 sf           | 6   |

PARKING 616

PARKING RATIO

8.1/1,000

| <b>Demographics</b> | 5 miles  | 10 miles | 15 miles |
|---------------------|----------|----------|----------|
| Population          | 8,297    | 27,311   | 111,295  |
| Households          | 3,562    | 11,444   | 47,757   |
| Avg HH Income       | \$83,521 | \$88,669 | \$92,163 |
| Med HH Income       | \$68,312 | \$72,237 | \$73,819 |

## **Kmart Plaza**

1251 State Route 29 Greenwich, NY 12834