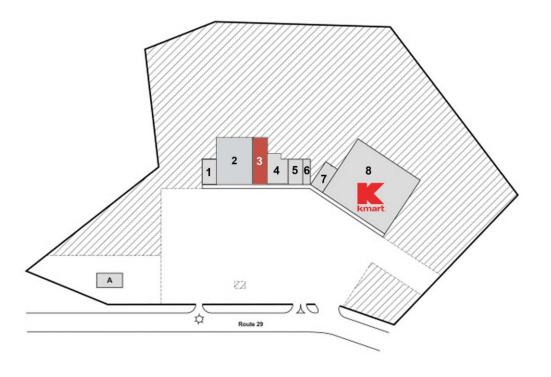

## **Space Available**

3 8,465 sf

#### **Current Tenants**

- Subway
- 2 Dollar General
- 4 Geraghty's Liquor
- 5 Pizza Restaurant
- 6 Hair Salon
- 7 Greenwich Chinese Restaurant
- 8 Kmart
- A McDonald's