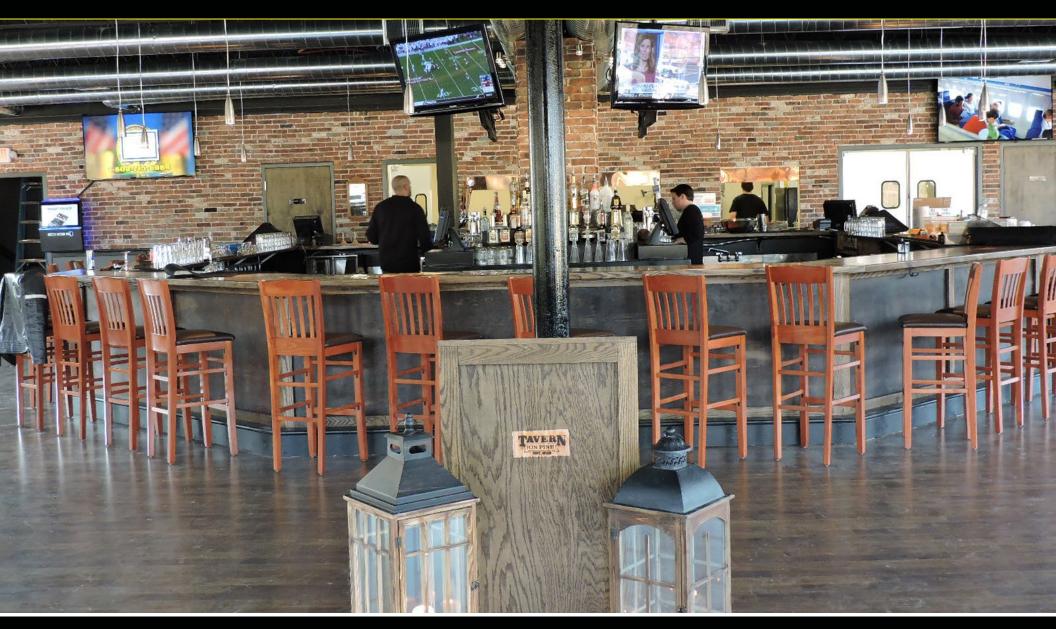

# **± 5,000 SF RESTAURANT BUSINESS**

2840 PINE ROAD, HUNTINGDON VALLEY, PA 19006

**FOR SALE:** \$600,000

### **PROPERTY FEATURES**

- ✓ ± 5,000 SF Turn Key Restaurant For Sale
- ✓ Rent Only \$5,400 per month gross
- ✓ Seating for 100+
- ✓ Montgomery County Liquor License (\$400,000)
- ✓ Furniture, Fixtures, and Equipment and Goodwill (\$200,000)
- ✓ Large Parking Lot











### **CONTACT US**

### **JAMES PINCKNEY**

Phone: 610.359.1100 Cell: 610.453.2569 Email: jpinckney@zmcre.com

#### **TESS SCOTT**

Phone: 610.359.1100 Cell: 610.401.3453 Email: tscott@zmcre.com 1306 Wilmington Pike, Suite A-2 West Chester, PA 19382 610.359.1100

# **HUNTINGDON VALLEY INTERIOR PROPERTY PHOTO - 2840 PINE ROAD**





## **CONTACT US**

### **JAMES PINCKNEY**

Phone: 610.359.1100 Cell: 610.453.2569 Email: jpinckney@zmcre.com

### **TESS SCOTT**

Phone: 610.359.1100 Cell: 610.401.3453 Email: tscott@zmcre.com 1306 Wilmington Pike, Suite A-2 West Chester, PA 19382 610.359.1100

# **HUNTINGDON VALLEY SITE LOCATION AERIAL - 2840 PINE ROAD**





## **CONTACT US**

### **JAMES PINCKNEY**

Phone: 610.359.1100 Cell: 610.453.2569 Email: jpinckney@zmcre.com

#### **TESS SCOTT**

Phone: 610.359.1100 Cell: 610.401.3453 Email: tscott@zmcre.com 1306 Wilmington Pike, Suite A-2 West Chester, PA 19382 610.359.1100

# **ABOUT ZOMMICK McMAHON COMMERCIAL REAL ESTATE**

Zommick McMahon Commercial Real Estate, Inc. has been a Metro Philadelphia Area staple since its inception in 1949. The Company was founded by Joseph Zo