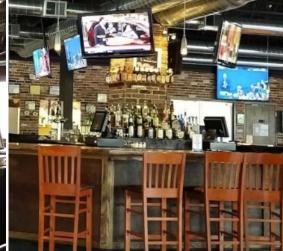

# **± 5,000 SF RESTAURANT BUSINESS**

2840 PINE ROAD, HUNTINGDON VALLEY, PA 19006

**FOR SALE:** \$600,000

### **PROPERTY FEATURES**

- ✓ ± 5,000 SF Turn Key Restaurant For Sale
- ✓ Rent Only \$5,400 per month gross
- ✓ Seating for 100+
- ✓ Montgomery County Liquor License (\$400,000)
- ✓ Furniture, Fixtures, and Equipment and Goodwill (\$200,000)
- ✓ Large Parking Lot











### **CONTACT US**

### **JAMES PINCKNEY**

Phone: 610.359.1100 Cell: 610.453.2569 Email: jpinckney@zmcre.com

#### **TESS SCOTT**

Phone: 610.359.1100 Cell: 610.401.3453 Email: tscott@zmcre.com 1306 Wilmington Pike, Suite A-2 West Chester, PA 19382 610.359.1100

# **HUNTINGDON VALLEY INTERIOR PROPERTY PHOTO - 2840 PINE ROAD**





## **CONTACT US**

### **JAMES PINCKNEY**

Phone: 610.359.1100 Cell: 610.453.2569 Email: jpinckney@zmcre.com

### **TESS SCOTT**

Phone: 610.359.1100 Cell: 610.401.3453 Email: tscott@zmcre.com 1306 Wilmington Pike, Suite A-2 West Chester, PA 19382 610.359.1100

# **HUNTINGDON VALLEY SITE LOCATION AERIAL - 2840 PINE ROAD**





## **CONTACT US**

### **JAMES PINCKNEY**

Phone: 610.359.1100 Cell: 610.453.2569 Email: jpinckney@zmcre.com

#### **TESS SCOTT**

Ph