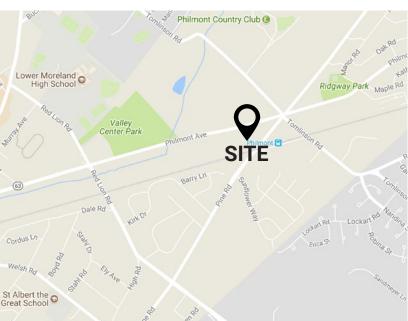

# **± 5,000 SF RESTAURANT BUSINESS**

2840 PINE ROAD, HUNTINGDON VALLEY, PA 19006

**FOR SALE:** \$600,000

### **PROPERTY FEATURES**

- ✓ ± 5,000 SF Turn Key Restaurant For Sale
- ✓ Rent Only \$5,400 per month gross
- ✓ Seating for 100+
- ✓ Montgomery County Liquor License (\$400,000)
- ✓ Furniture, Fixtures, and Equipment and Goodwill (\$200,000)
- ✓ Large Parking Lot











### **CONTACT US**

### **JAMES PINCKNEY**

Phone: 610.359.1100 Cell: 610.453.2569 Email: jpinckney@zmcre.com

#### **TESS SCOTT**

Phone: 610.359.1100 Cell: 610.401.3453 Email: tscott@zmcre.com 1306 Wilmington Pike, Suite A-2 West Chester, PA 19382 610.359.1100

# **HUNTINGDON VALLEY INTERIOR PROPERTY PHOTO - 2840 PINE ROAD**





## **CONTACT US**

### **JAMES PINCKNEY**

Phone: 610.359.1100 Cell: 610.453.2569 Email: jpinckney@zmcre.com

### **TESS SCOTT**

Phone: 610.359.1100 Cell: 610.401.3453 Email: tscott@zmcre.com 1306 Wilmington Pike, Suite A-2 West Chester, PA 19382 610.359.1100

# **HUNTINGDON VALLEY SITE LOCATION AERIAL - 2840 PINE ROAD**





## **CONTACT US**

### **JAMES PINCKNEY**

Phone: 610.359.1100 Cell: 610.453.2569 Email: jpinckney@zmcre.com

#### **TESS SCOTT