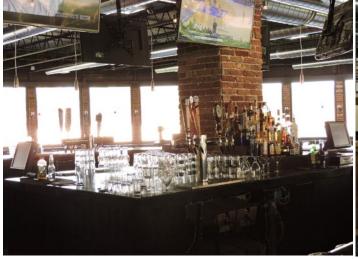

# **± 5,000 SF RESTAURANT BUSINESS**

2840 PINE ROAD, HUNTINGDON VALLEY, PA 19006

**FOR SALE:** \$600,000

### **PROPERTY FEATURES**

- ✓ ± 5,000 SF Turn Key Restaurant For Sale
- ✓ Rent Only \$5,400 per month gross
- ✓ Seating for 100+
- ✓ Montgomery County Liquor License (\$400,000)
- ✓ Furniture, Fixtures, and Equipment and Goodwill (\$200,000)
- ✓ Large Parking Lot











### **CONTACT US**

### **JAMES PINCKNEY**

Phone: 610.359.1100 Cell: 610.453.2569 Email: jpinckney@zmcre.com

#### **TESS SCOTT**

Phone: 610.359.1100 Cell: 610.401.3453 Email: tscott@zmcre.com 1306 Wilmington Pike, Suite A-2 West Chester, PA 19382 610.359.1100

# **HUNTINGDON VALLEY INTERIOR PROPERTY PHOTO - 2840 PINE ROAD**





## **CONTACT US**

### **JAMES PINCKNEY**

Phone: 610.359.1100 Cell: 610.453.2569 Email: jpinckney@zmcre.com

### **TESS SCOTT**

Phone: 610.359.1100 Cell: 610.401.3453 Email: tscott@zmcre.com 1306 Wilmington Pike, Suite A-2 West Chester, PA 19382 610.359.1100

# **HUNTINGDON VALLEY SITE LOCATION AERIAL - 2840 PINE ROAD**





## **CONTACT US**

### **JAMES PINCKNEY**

Phone: 610.359.1100 Cell: 610.453.2569 Email: jpinckney@zmcre.com

#### **TESS SCOTT**