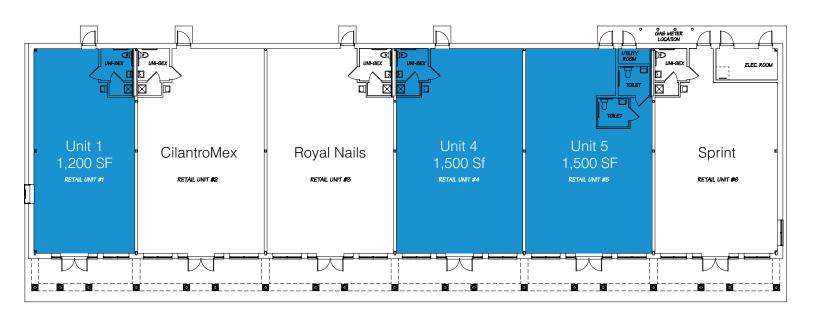

### **Floor Plans**

57 Wilton Road, Westport, CT 06880 | Phone 203.221.8148 | Fax 203.341.7494 | www.davidadamrealty.com

#### SPACE AVAILABLE:

Unit #1: 1,200 SF end cap w/ drive-through Unit #4: 1,500 SF Unit #5: 1,500 SF