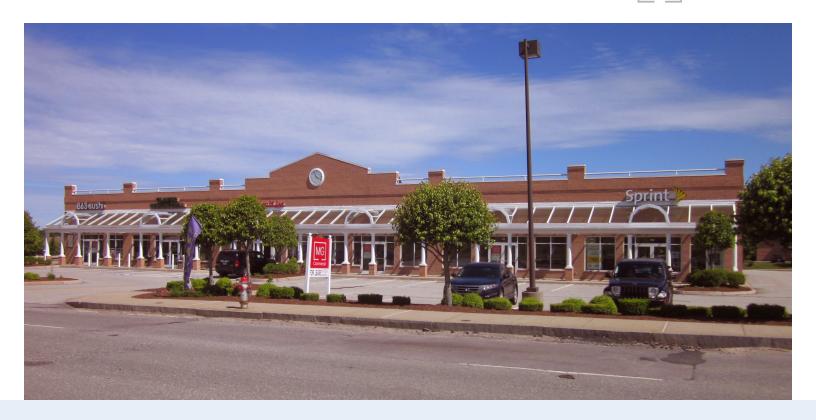

#### **DESCRIPTION:**

Prime retail space located within the 2 million square foot Centre of New England development! Excellent location in front of big box retailers (Home Depot, Walmart, and BJ's Wholesale Club). Other area co-tenants include T-Mobile, Sprint, Verizon, GNC, Applebee's, Wendy's, McDonald's, Firestone Tire and more. Three spaces are currently available (1,200 SF + 1,500 SF + 1,500 SF). The two 1,500 SF adjacent units may be combined for a total of 3,000 SF.

#### SPACE AVAILABLE:

Unit #1: 1,200 SF end cap w/ drive-through Unit #4: 1,500 SF Unit #5: 1,500 SF