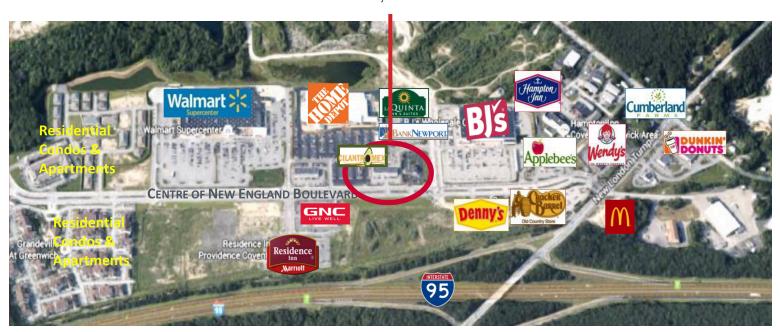

## **Aerial – Neighboring Retailers**

### Subject Site

57 Wilton Road, Westport, CT 06880 | Phone 203.221.8148 | Fax 203.341.7494 | www.davidadamrealty.com