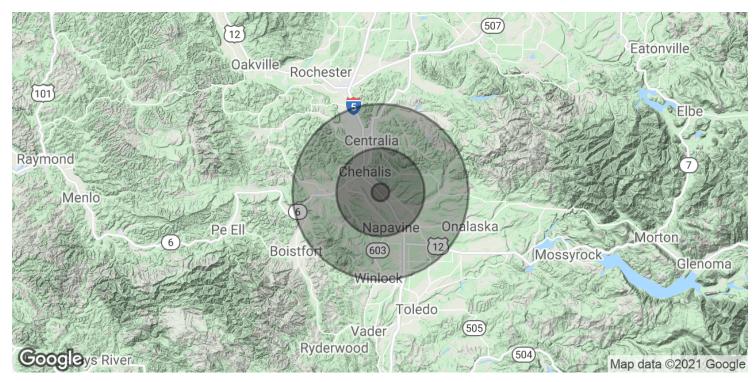

# ALLIED INDUSTRIAL BUILDING

138 Sears Rd, Chehalis, WA 98532

| POPULATION           | 1 MILE    | 5 MILES   | 10 MILES  |
|----------------------|-----------|-----------|-----------|
| Total Population     | 2,024     | 20,395    | 58,676    |
| Average age          | 27.1      | 33.2      | 36.9      |
| Average age (Male)   | 20.9      | 32.0      | 35.4      |
| Average age (Female) | 34.8      | 35.4      | 39.7      |
|                      |           |           |           |
| HOUSEHOLDS & INCOME  | 1 MILE    | 5 MILES   | 10 MILES  |
| Total households     | 633       | 7,292     | 22,507    |
| # of persons per HH  | 3.2       | 2.8       | 2.6       |
| Average HH income    | \$55,052  | \$56,644  | \$52,916  |
| Average house value  | \$199,688 | \$224,170 | \$215,360 |

<sup>\*</sup> Demographic data derived from 2010 US Census

CBCWORLDWIDE.COM