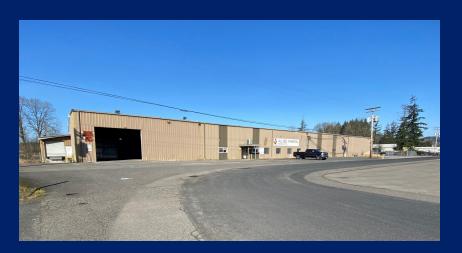

## ALLIED INDUSTRIAL BUILDING

\$0.47 SF/month (NNN)

138 Sears Rd Chehalis, WA 98532

AVAILABLE SPACE 34,020 SF

AREA

South Chehalis, off of Sturdevant Road, just North of Labree Rd Exit off of I-5.

Warehouse w/ Office

## ALLIED INDUSTRIAL BUILDING

138 Sears Rd, Chehalis, WA 98532

| LEASE RATE | \$0.47   |
|------------|----------|
|            | SF/MONTH |

# **ALLIED INDUSTRIAL BUILDING**

138 Sears Rd, Chehalis, WA 98532

CBCWORLDWIDE.COM