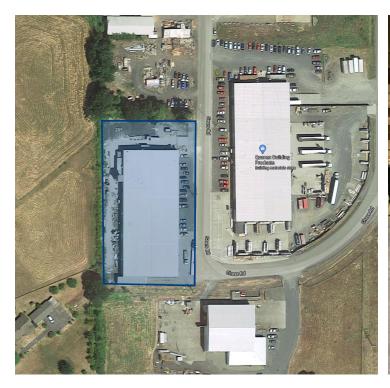

## ALLIED INDUSTRIAL BUILDING

\$0.47 SF/month (NNN)

138 Sears Rd Chehalis, WA 98532

AVAILABLE SPACE 34,020 SF

AREA

South Chehalis, off of Sturdevant Road, just North of Labree Rd Exit off of I-5.

Warehouse w/ Office

### **OFFERING SUMMARY**

Available SF: 34,020 SF

Lease Rate: \$0.47 SF/month (NNN)

Lot Size: 79,279 SF

Year Built: 1980

Building Size: 34,020 SF

Zoning: Light Industrial