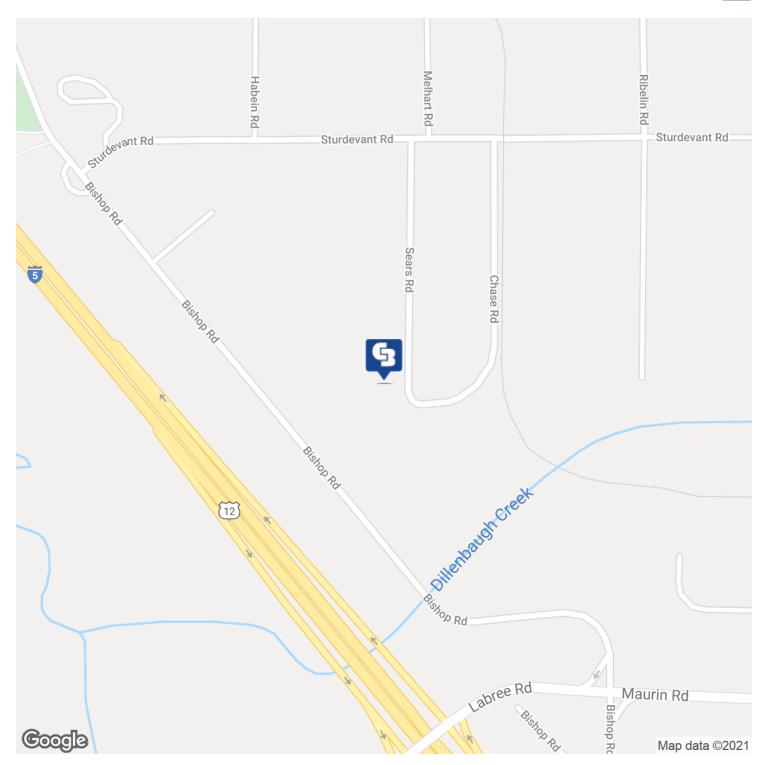

## ALLIED INDUSTRIAL BUILDING

\$0.47 SF/month (NNN)

138 Sears Rd Chehalis, WA 98532

AVAILABLE SPACE 34,020 SF

AREA

South Chehalis, off of Sturdevant Road, just North of Labree Rd Exit off of I-5.

Warehouse w/ Office

# **ALLIED INDUSTRIAL BUILDING**

138 Sears Rd, Chehalis, WA 98532

CBCWORLDWIDE.COM

# ALLIED INDUSTRIAL BUILDING

138 Sears Rd, Chehalis, WA 98532

CBCWORLDWIDE.COM

Brandon Thomas 206 303 9595 bthomas@cbcworldwide.com