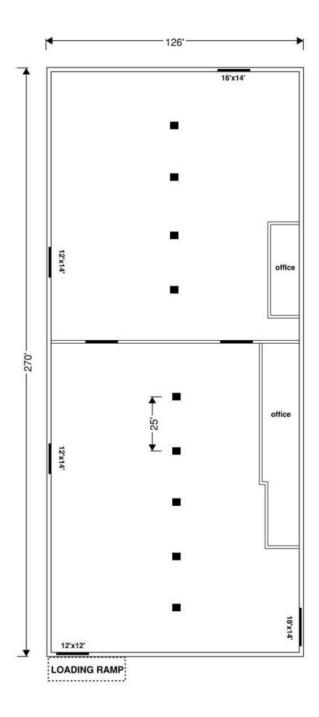

### **OFFERING SUMMARY**

Available SF: 34,020 SF

Lease Rate: \$0.47 SF/month (NNN)

Lot Size: 79,279 SF

Year Built: 1980

Building Size: 34,020 SF

Zoning: Light Industrial

### **PROPERTY HIGHLIGHTS**

- 3,000SF Office
- 20ft Clear Height
- 25ft Column Spacing
- Dock-high loading ramp
- Heavy Power 480V 3 phase