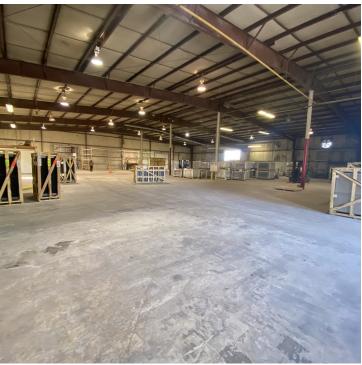

### **PROPERTY OVERVIEW**

Large warehouse with 3,000SF of office space located in Light Industrial zone

### **PROPERTY HIGHLIGHTS**

- 3,000SF Office
- 20ft Clear Height
- 25ft Column Spacing
- Dock-high loading ramp
- Heavy Power 480V 3 phase