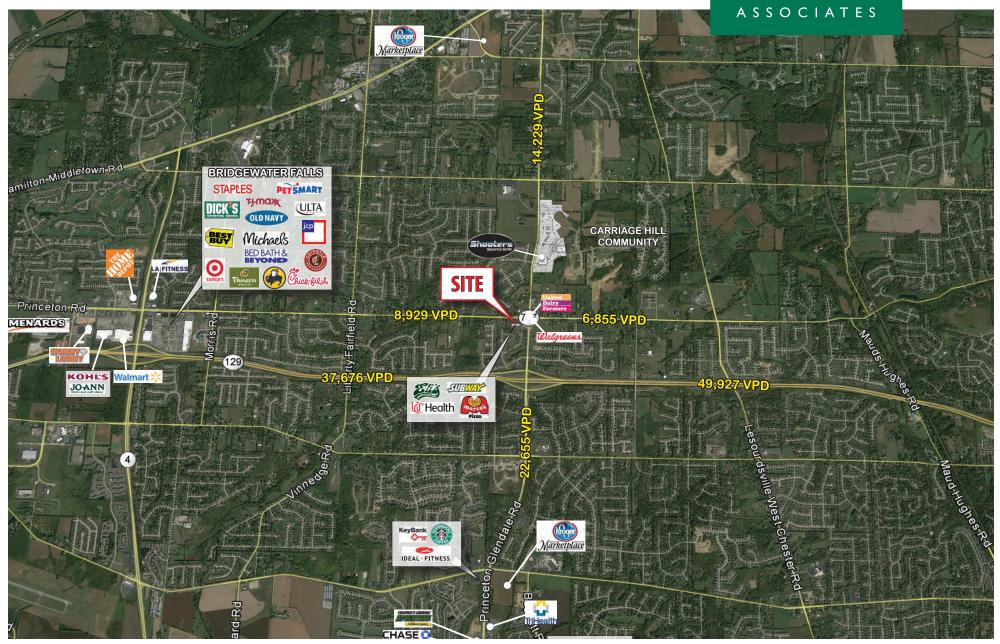

### PRINCETON ROAD at S.R.747 (SW)

4969 Princeton Road Liberty Township, OH 45011

#### HIGHLIGHTS

- .99 acre site available for sale or ground lease, asking price \$700,000
- Hard corner location at signalized intersection
- Multiple access points with access along S.R. 747 & Princeton Road
- Princeton Road, S.R. 747 is a major connector between S.R. 129
   & Cincinnati's northwestern suburbs. Great street front visibility on S.R. 747 at signalized access
- Strong demographics with over 110,986 people within five miles and average household incomes in excess of over \$109,049

#### TRAFFIC COUNTS

- 8,929 VPD on east Princeton Rd
- 6,855 VPD on west Princeton Rd