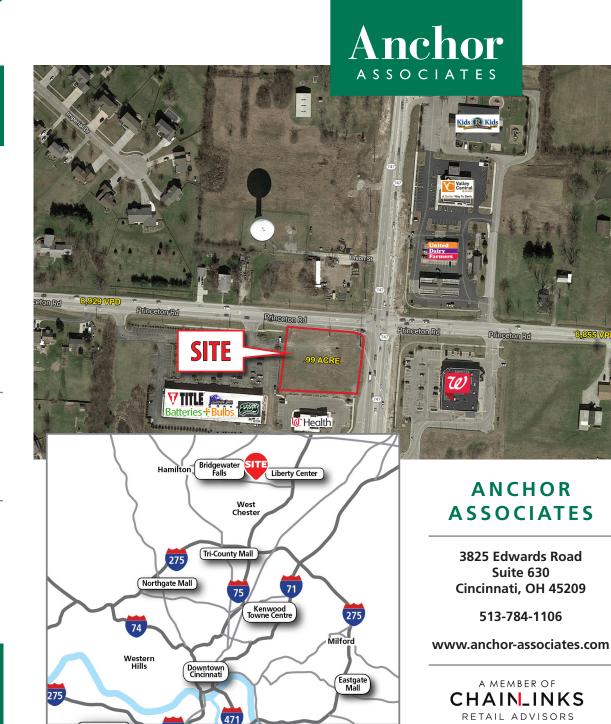

### PRINCETON ROAD at S.R.747 (SW)

4969 Princeton Road Liberty Township, OH 45011

# FOR SALE OR GROUND LEASE .99 Acres Available

#### HIGHLIGHTS

- .99 acre site available for sale or ground lease, asking price \$700,000
- Hard corner location at signalized intersection
- Multiple access points with access along S.R. 747 & Princeton Road
- Princeton Road, S.R. 747 is a major connector between S.R. 129
   & Cincinnati's northwestern suburbs. Great street front visibility on S.R. 747 at signalized access
- Strong demographics with over 110,986 people within five miles and average household incomes in excess of over \$109,049

#### TRAFFIC COUNTS

- 8,929 VPD on east Princeton Rd
- 6,855 VPD on west Princeton Rd