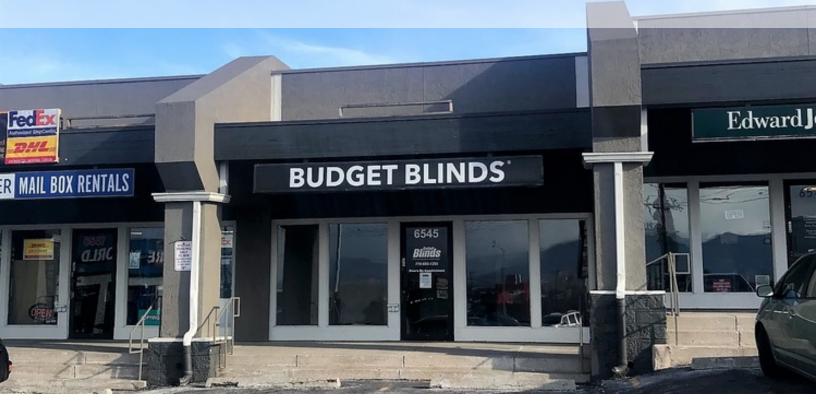

## **DUBLIN HEIGHTS RETAIL FOR LEASE**

// 6541-6551 N. Academy Blvd , Colorado Springs, CO 80903

## PROPERTY OVERVIEW

Come join other retailers at Dublin Heights shopping center in a very busy and established trade area of Colorado Springs. Located just north of Dublin Blvd and south of Woodmen Rd, this building lies on the high traffic North Academy Corridor. Ste 6545 is available as a sublease. Competitive rates, a new parking lot, and high traffic counts all contribute to Dublin Heights' appeal as a prime retail location in central Colorado Springs.