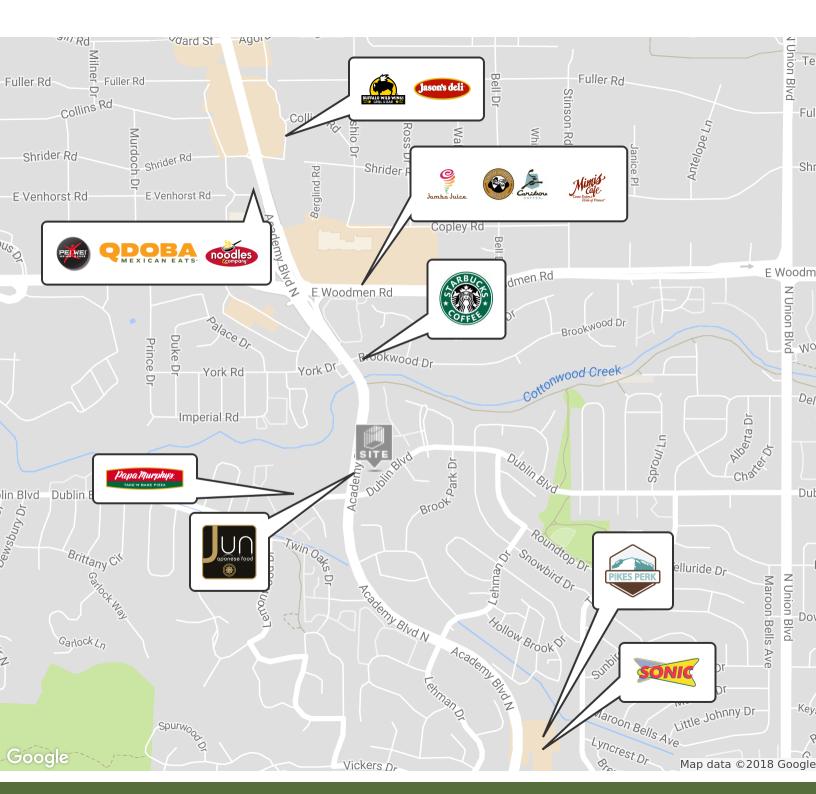

## PROPERTY OVERVIEW

Come join other retailers at Dublin Heights shopping center in a very busy and established trade area of Colorado Springs. Located just north of Dublin Blvd and south of Woodmen Rd, this building lies on the high traffic North Academy Corridor. Ste 6545 is available as a sublease. Competitive rates, a new parking lot, and high traffic counts all contribute to Dublin Heights' appeal as a prime retail location in central Colorado Springs.