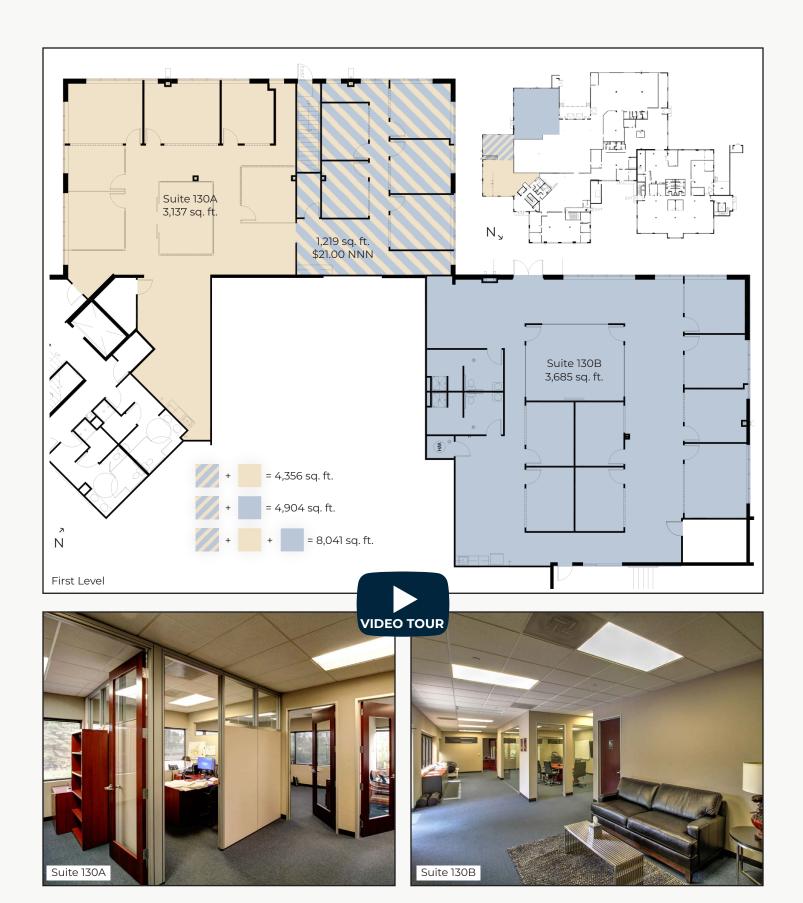

## **Central Boulder Office Space For Lease with Incredible Mountain Views**

| Available Space      | 3,137 - 8,041 sq. ft.               |
|----------------------|-------------------------------------|
| Lease Rate / sq. ft. | \$ <del>19.00 NNN</del> \$16.00 NNN |
| Expenses / sq. ft.   | \$11.44*                            |
|                      | *Including Gas & Suite Janitorial   |

- Year 1 Introductory Rate of \$16.00 NNN
- Quality Modern Finishes with Great Window Lines & Flexible Suite Sizes
- Suite 130A Features a Distinguished Lobby Entrance, High-End Full-Height Modular Office Walls for Ultimate Flexibility, Numerous Generously Sized Offices, Kitchen / Break Room & Common Restrooms with Shower
- Suite 130B Features Large Glass Conference Room, Large Kitchen / Break Room, Patio Break Area with Picnic Tables, Large Open Workspace, Multiple Large Private Offices, In-Suite Restrooms with Showers & Lockers
- Conveniently Located with Easy Access to Hwy 36 & Hwy 119, Surrounded by Bike Trails & Close to Restaurants & Whole Foods
- Abundant Free On-Site Parking & Close to RTD Transit Center