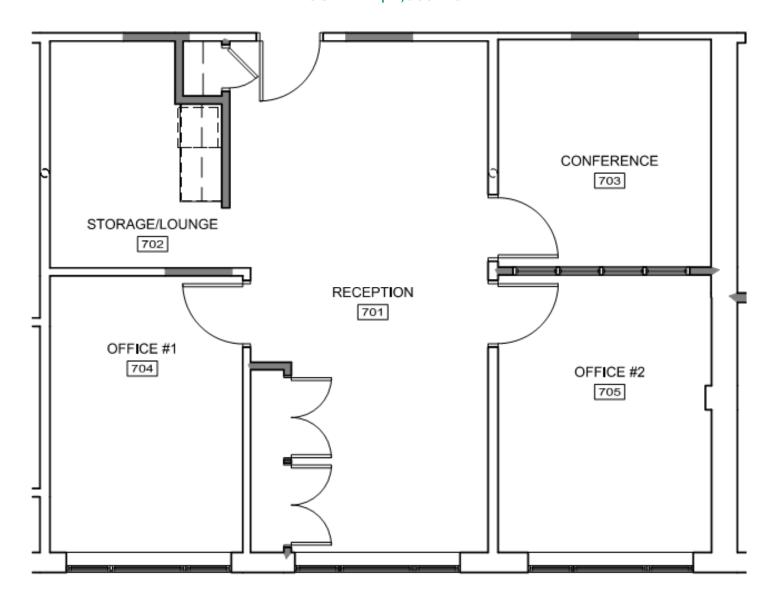

# 66 CENTRAL STREET

WELLESLEY, MA | 128 WEST



### OFFICE SPACE AVAILABLE FOR LEASE

Lincoln Property Company is pleased to present two suites of office space on the  $2^{nd}$  floor at 66 Central Street in Wellesley, MA.

66 Central Street is conveniently located in Wellesley Center, within walking distance of public transportation offering easy access to Boston by car or MBTA.

#### **AVAILABILITY**:

Suite 7 I,085 SF

OCCUPANCY: Immediately

BUILDING SIZE: 13,525 SF

RATE: Market/Negotiable

#### **AREA AMENITIES:**

- MBTA Commuter Rail
- Many Area Restaurants
- Child Care
- Walking/Bike Paths





# 66 CENTRAL STREET

WELLESLEY, MA | 128 WEST

### SUITE 7 | 1,085 RSF





#### **ELLISON PATTEN**

Senior Vice President 617.951.4136 epatten@lpc.com