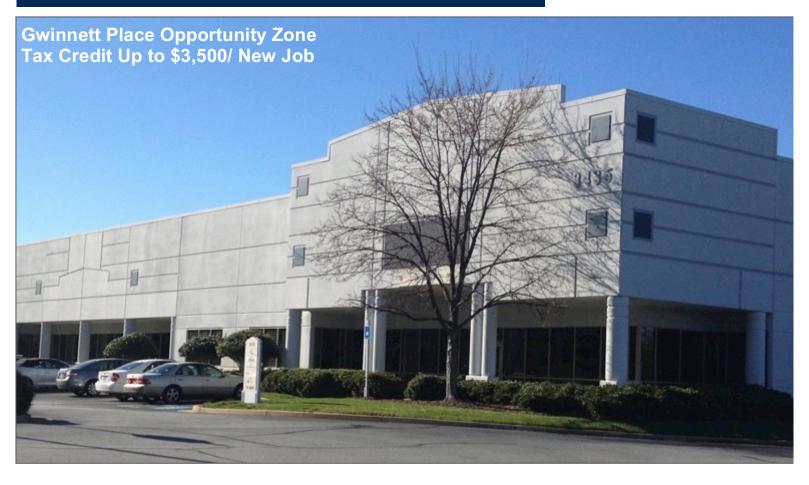

## **BRECKINRIDGE BUSINESS CENTER**

3435 Breckinridge Boulevard, Suite 130, Duluth, Georgia

## BUILDING HIGHLIGHTS

- 90,364 Square Foot Building
- 6,480 Square Feet Available
- 4,094 Square Feet of Office
- 2,386 Square Feet of Warehouse
- Two (2) Dock High Loading Doors
- 120' Deep Truck Court
- Eight (8) Automobile Parking Spots
- 24' Ceiling Height
- · 160' Bay Depths
- 40' x 40' Typical Column Spacing