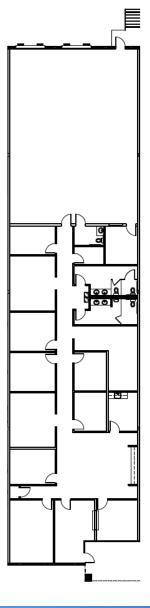

## BUILDING HIGHLIGHTS

- 90,364 Square Foot Building
- 6,480 Square Feet Available
- 4,094 Square Feet of Office
- 2,386 Square Feet of Warehouse
- Two (2) Dock High Loading Doors
- 120' Deep Truck Court
- Eight (8) Automobile Parking Spots
- 24' Ceiling Height
- · 160' Bay Depths
- 40' x 40' Typical Column Spacing

This information has been obtained from sources believed reliable. We have not verified it and make no guarantee, warranty or representation about it.

FOR LEASE: 6,480 sq. ft. with 4,094 sq. ft. office