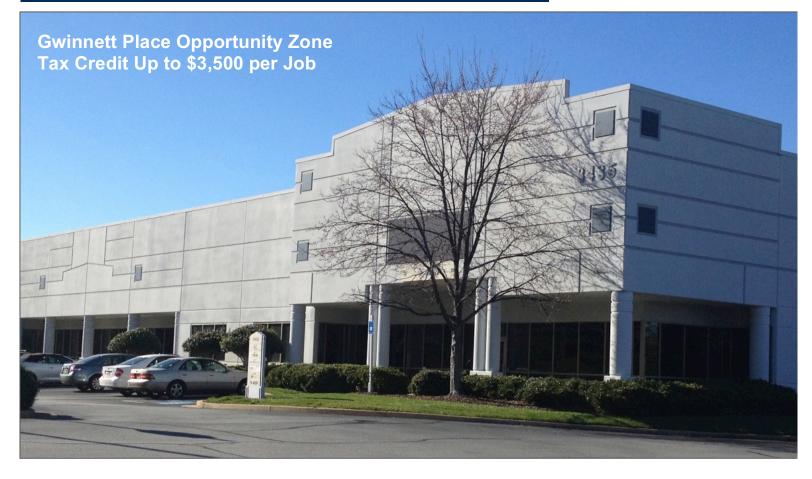

FOR LEASE: 12,880 sq. ft. with 6,976 sq. ft. office

## **BRECKINRIDGE BUSINESS CENTER**

Breckinridge Boulevard, Suite 120/130, Duluth, Georgia