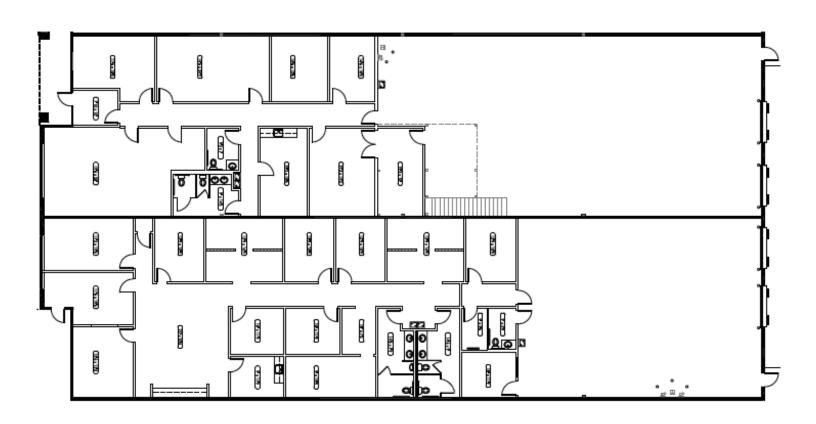

## BUILDING HIGHLIGHTS

- 90,364 Square Foot Building
- 12,880 Square Feet Available
- 6,976 Square Feet of Office
- 5,904 Square Feet of Warehouse
- · 4 Dock High Loading Doors
- 120' Deep Truck Court
- · 24' Ceiling Height
- 160' Bay Depths
- 40' x 40' Typical Column Spacing