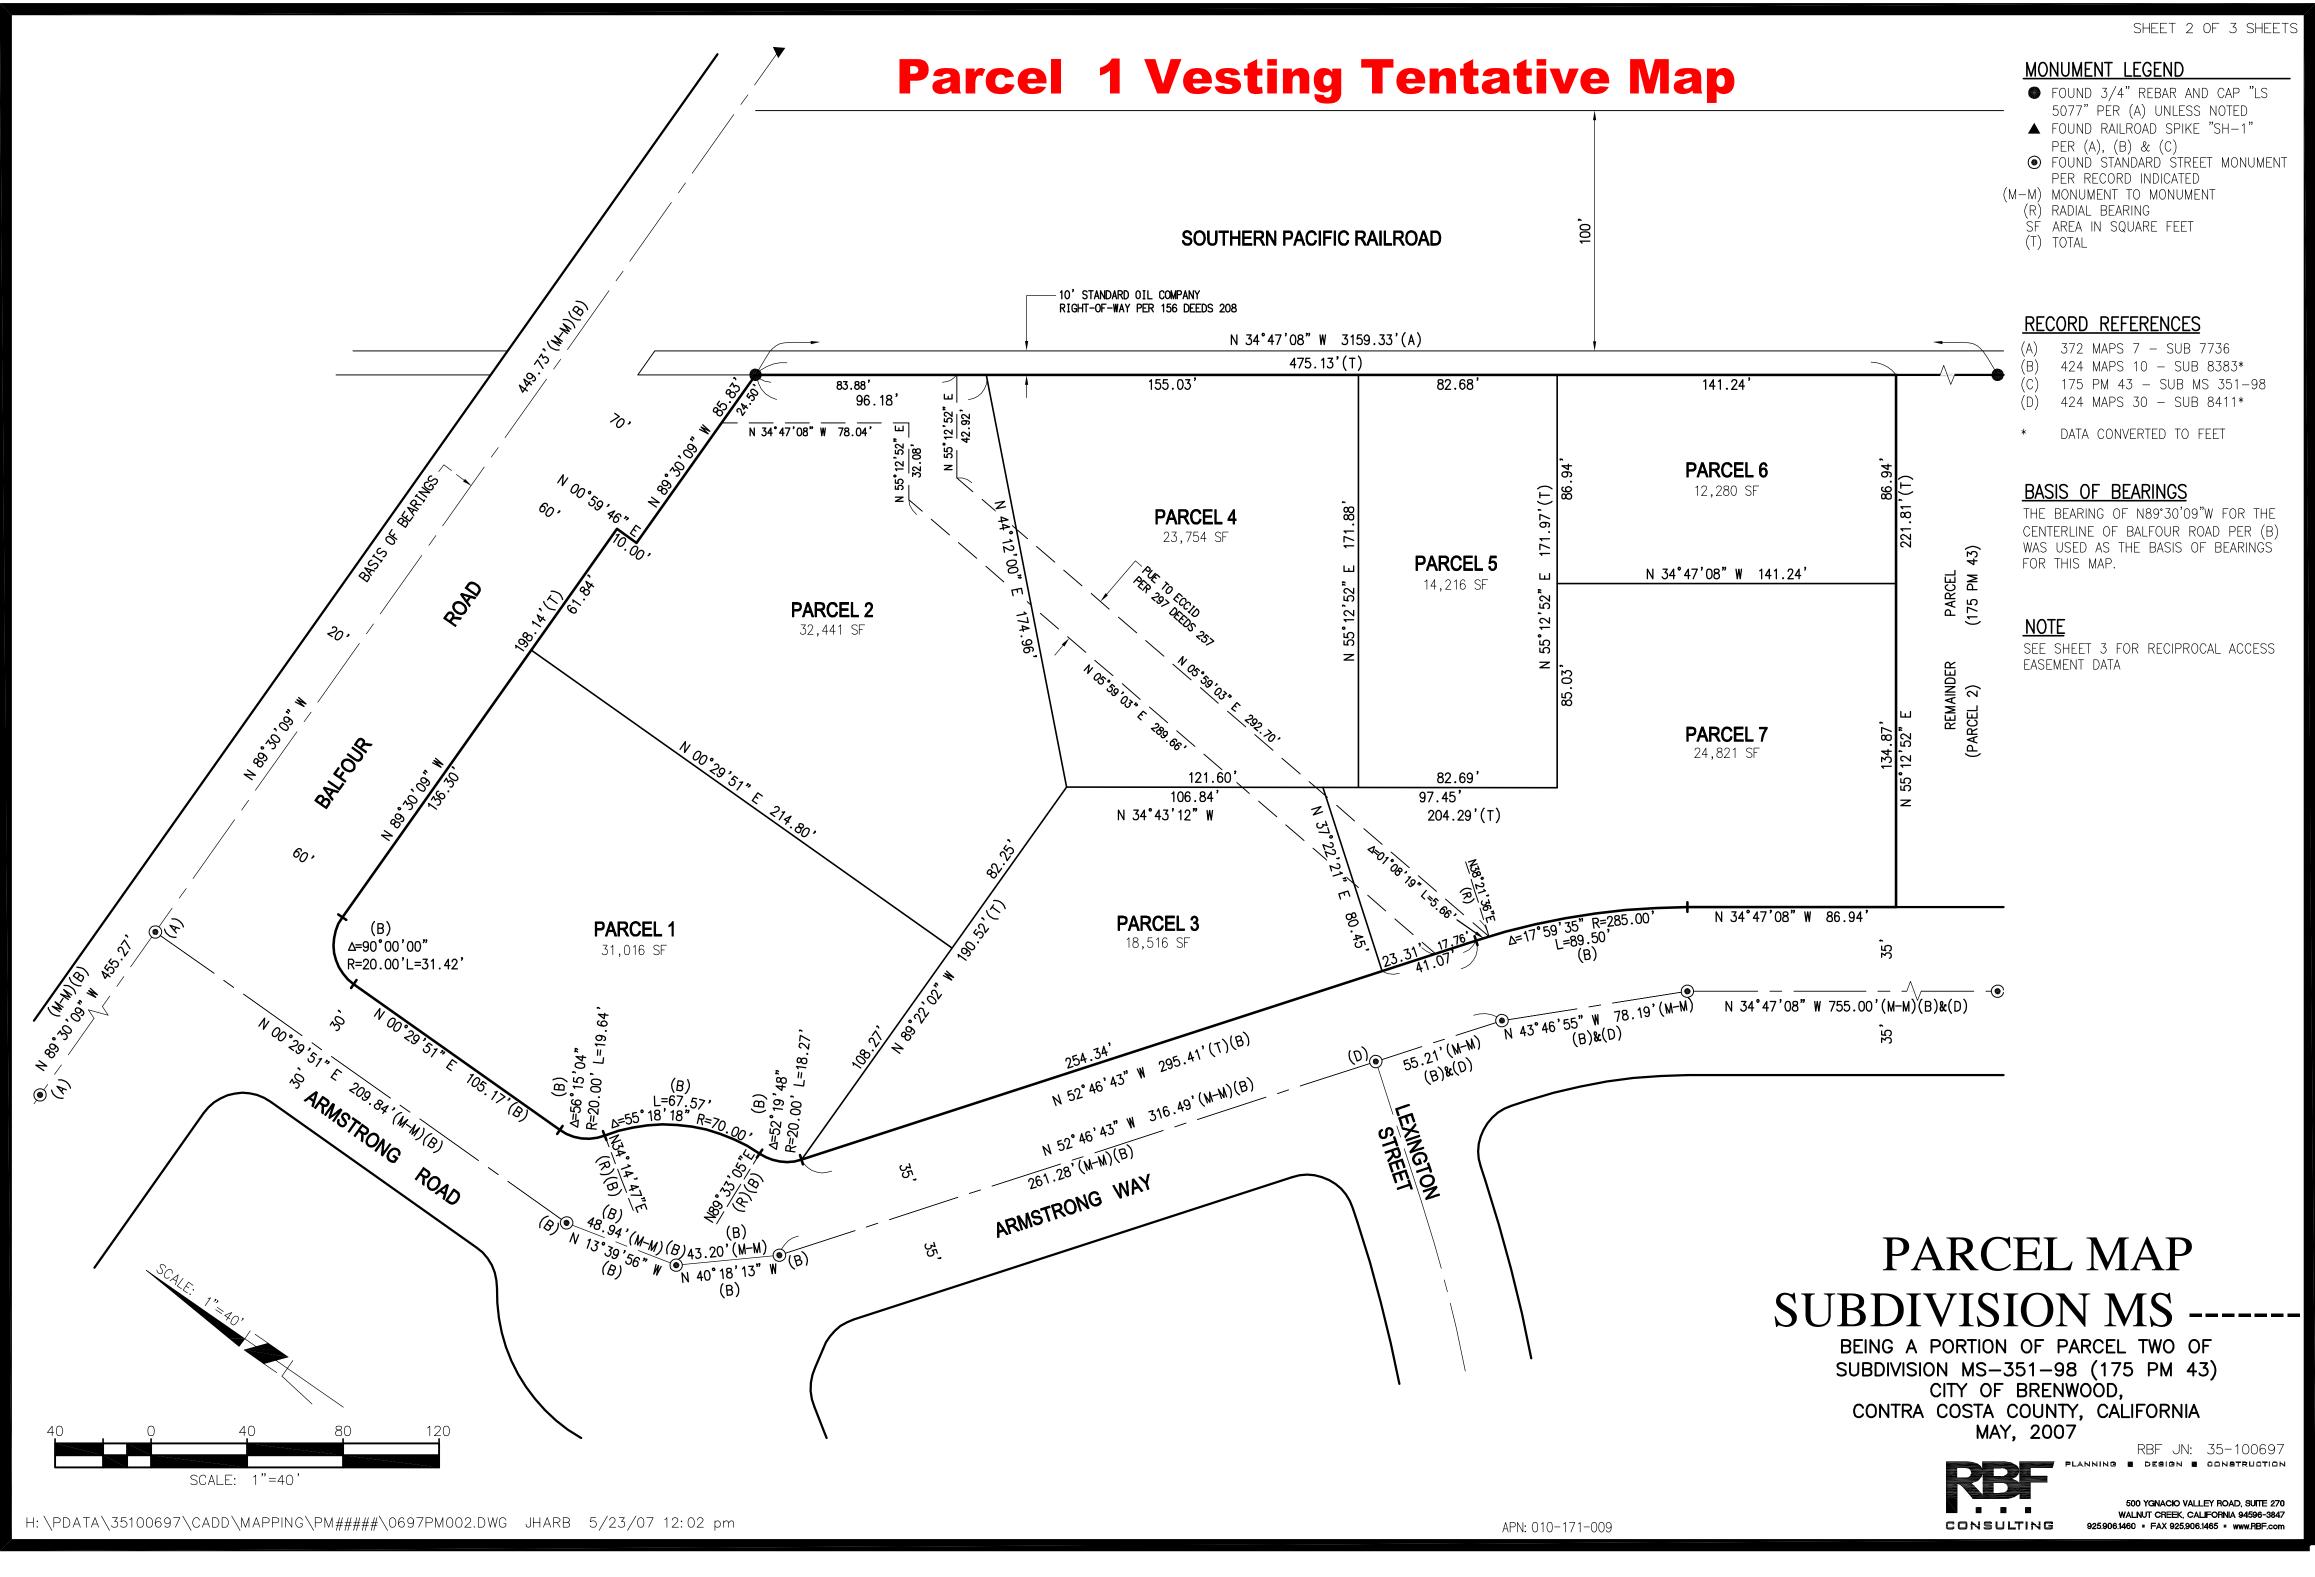

### For Sale Office / Retail Land Brentwood, California

| LOCATION:            | Southeast corners of Balfour and Armstrong Roads,<br>Brentwood, CA                                                       |
|----------------------|--------------------------------------------------------------------------------------------------------------------------|
| SIZE:                | 3.6± acres                                                                                                               |
| ZONING:              | PD-16, this zoning allows for a variety of uses, including restaurant, retail, general and medical office.               |
| CURRENT ENTITLEMENTS | <b>Parcel 1</b> currently has entitlements for a 33,200±sf mixed use development consisting of 7 freestanding buildings. |

## **PROJECT DATA**

TOTAL SITE AREA: 3.61 AC

**BUILDING AREA:** OFFICE 20,000 S.F. RETAIL 13,200 S.F.

TOTAL : 33,200 S.F.

SITE COVERAGE 21% PARKING REQUIRED - 166 PARKING PROVIDED - 177

# The Plaza at Balfour

ARMSTRONG ROAD **BRENTWOOD, CA.** 

K.M. - 10/16/06 K.M. - 07/21/06

ARCHITECTURE PLUS INC. 1207 13TH STREET SUITE 6 MODESTO, CA 95354

SHEE"

ph. 209.577.4661 fx 209.577.0213

www.apiarc.com