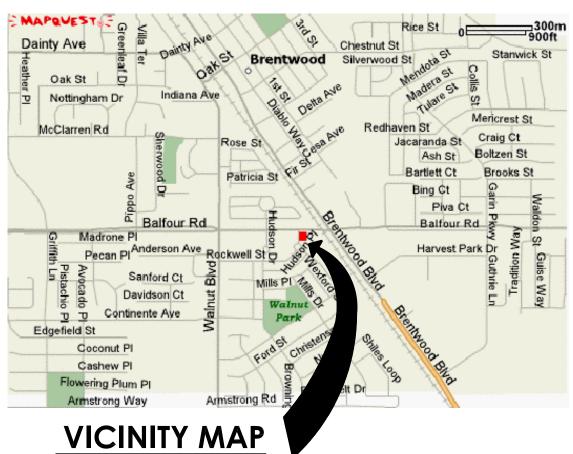

### For Sale Office / Retail Land Brentwood, California

| LOCATION:            | Southeast corners of Balfour and Armstrong Roads,<br>Brentwood, CA                                                       |
|----------------------|--------------------------------------------------------------------------------------------------------------------------|
| SIZE:                | 3.6± acres                                                                                                               |
| ZONING:              | PD-16, this zoning allows for a variety of uses, including restaurant, retail, general and medical office.               |
| CURRENT ENTITLEMENTS | <b>Parcel 1</b> currently has entitlements for a 33,200±sf mixed use development consisting of 7 freestanding buildings. |