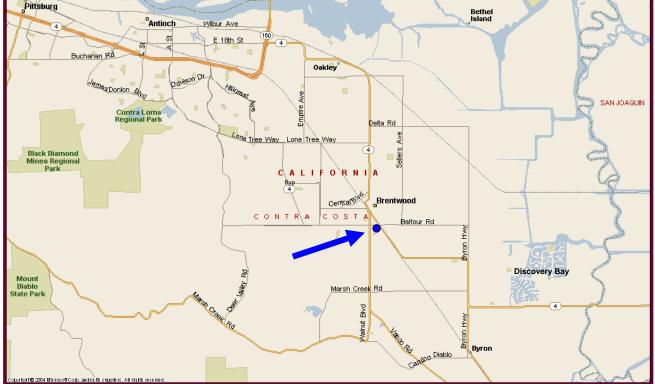

### For Sale Office / Retail Land Brentwood, California

| LOCATION:            | Southeast corners of Balfour and Armstrong Roads,<br>Brentwood, CA                                                       |
|----------------------|--------------------------------------------------------------------------------------------------------------------------|
| SIZE:                | 3.6± acres                                                                                                               |
| ZONING:              | PD-16, this zoning allows for a variety of uses, including restaurant, retail, general and medical office.               |
| CURRENT ENTITLEMENTS | <b>Parcel 1</b> currently has entitlements for a 33,200±sf mixed use development consisting of 7 freestanding buildings. |