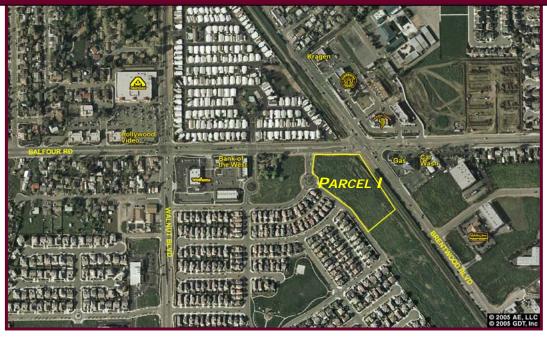

### For Sale Office / Retail Land Brentwood, California

| LOCATION:            | Southeast corners of Balfour and Armstrong Roads,<br>Brentwood, CA                                                       |
|----------------------|--------------------------------------------------------------------------------------------------------------------------|
| SIZE:                | 3.6± acres                                                                                                               |
| ZONING:              | PD-16, this zoning allows for a variety of uses, including restaurant, retail, general and medical office.               |
| CURRENT ENTITLEMENTS | <b>Parcel 1</b> currently has entitlements for a 33,200±sf mixed use development consisting of 7 freestanding buildings. |

#### FEATURES:

 $\mathbf{r}$ 

- Approximately 22,000 cars per day at the intersection of Balfour and Brentwood Blvd.
- First commercial area as you enter Brentwood from Discovery Bay
- Nearby tenants include: Food Maxx, Walgreens, Starbucks, Jamba Juice, Kragen, Ace Hardware, and Bank of the West
  - High income and high growth area