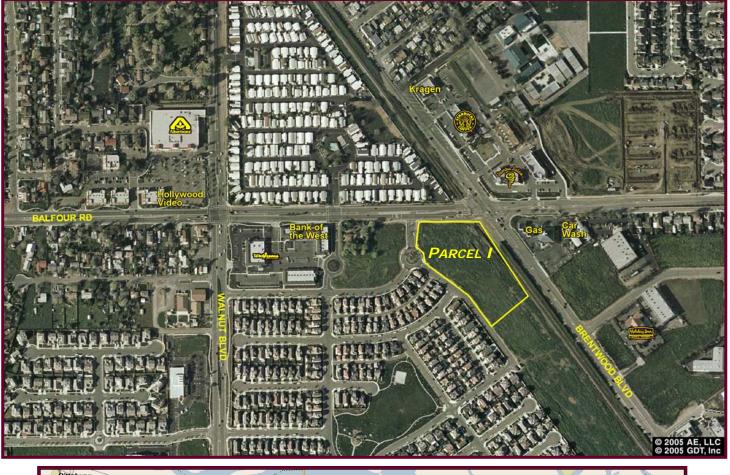

### For Sale Office / Retail Land Brentwood, California

| LOCATION:            | Southeast corners of Balfour and Armstrong Roads,<br>Brentwood, CA                                                       |
|----------------------|--------------------------------------------------------------------------------------------------------------------------|
| SIZE:                | 3.6± acres                                                                                                               |
| ZONING:              | PD-16, this zoning allows for a variety of uses, including restaurant, retail, general and medical office.               |
| CURRENT ENTITLEMENTS | <b>Parcel 1</b> currently has entitlements for a 33,200±sf mixed use development consisting of 7 freestanding buildings. |

#### FEATURES:

 $\mathbf{r}$ 

- Approximately 22,000 cars per day at the intersection of Balfour and Brentwood Blvd.
- First commercial area as you enter Brentwood from Discovery Bay
- Nearby tenants include: Food Maxx, Walgreens, Starbucks, Jamba Juice, Kragen, Ace Hardware, and Bank of the West
  - High income and high growth area