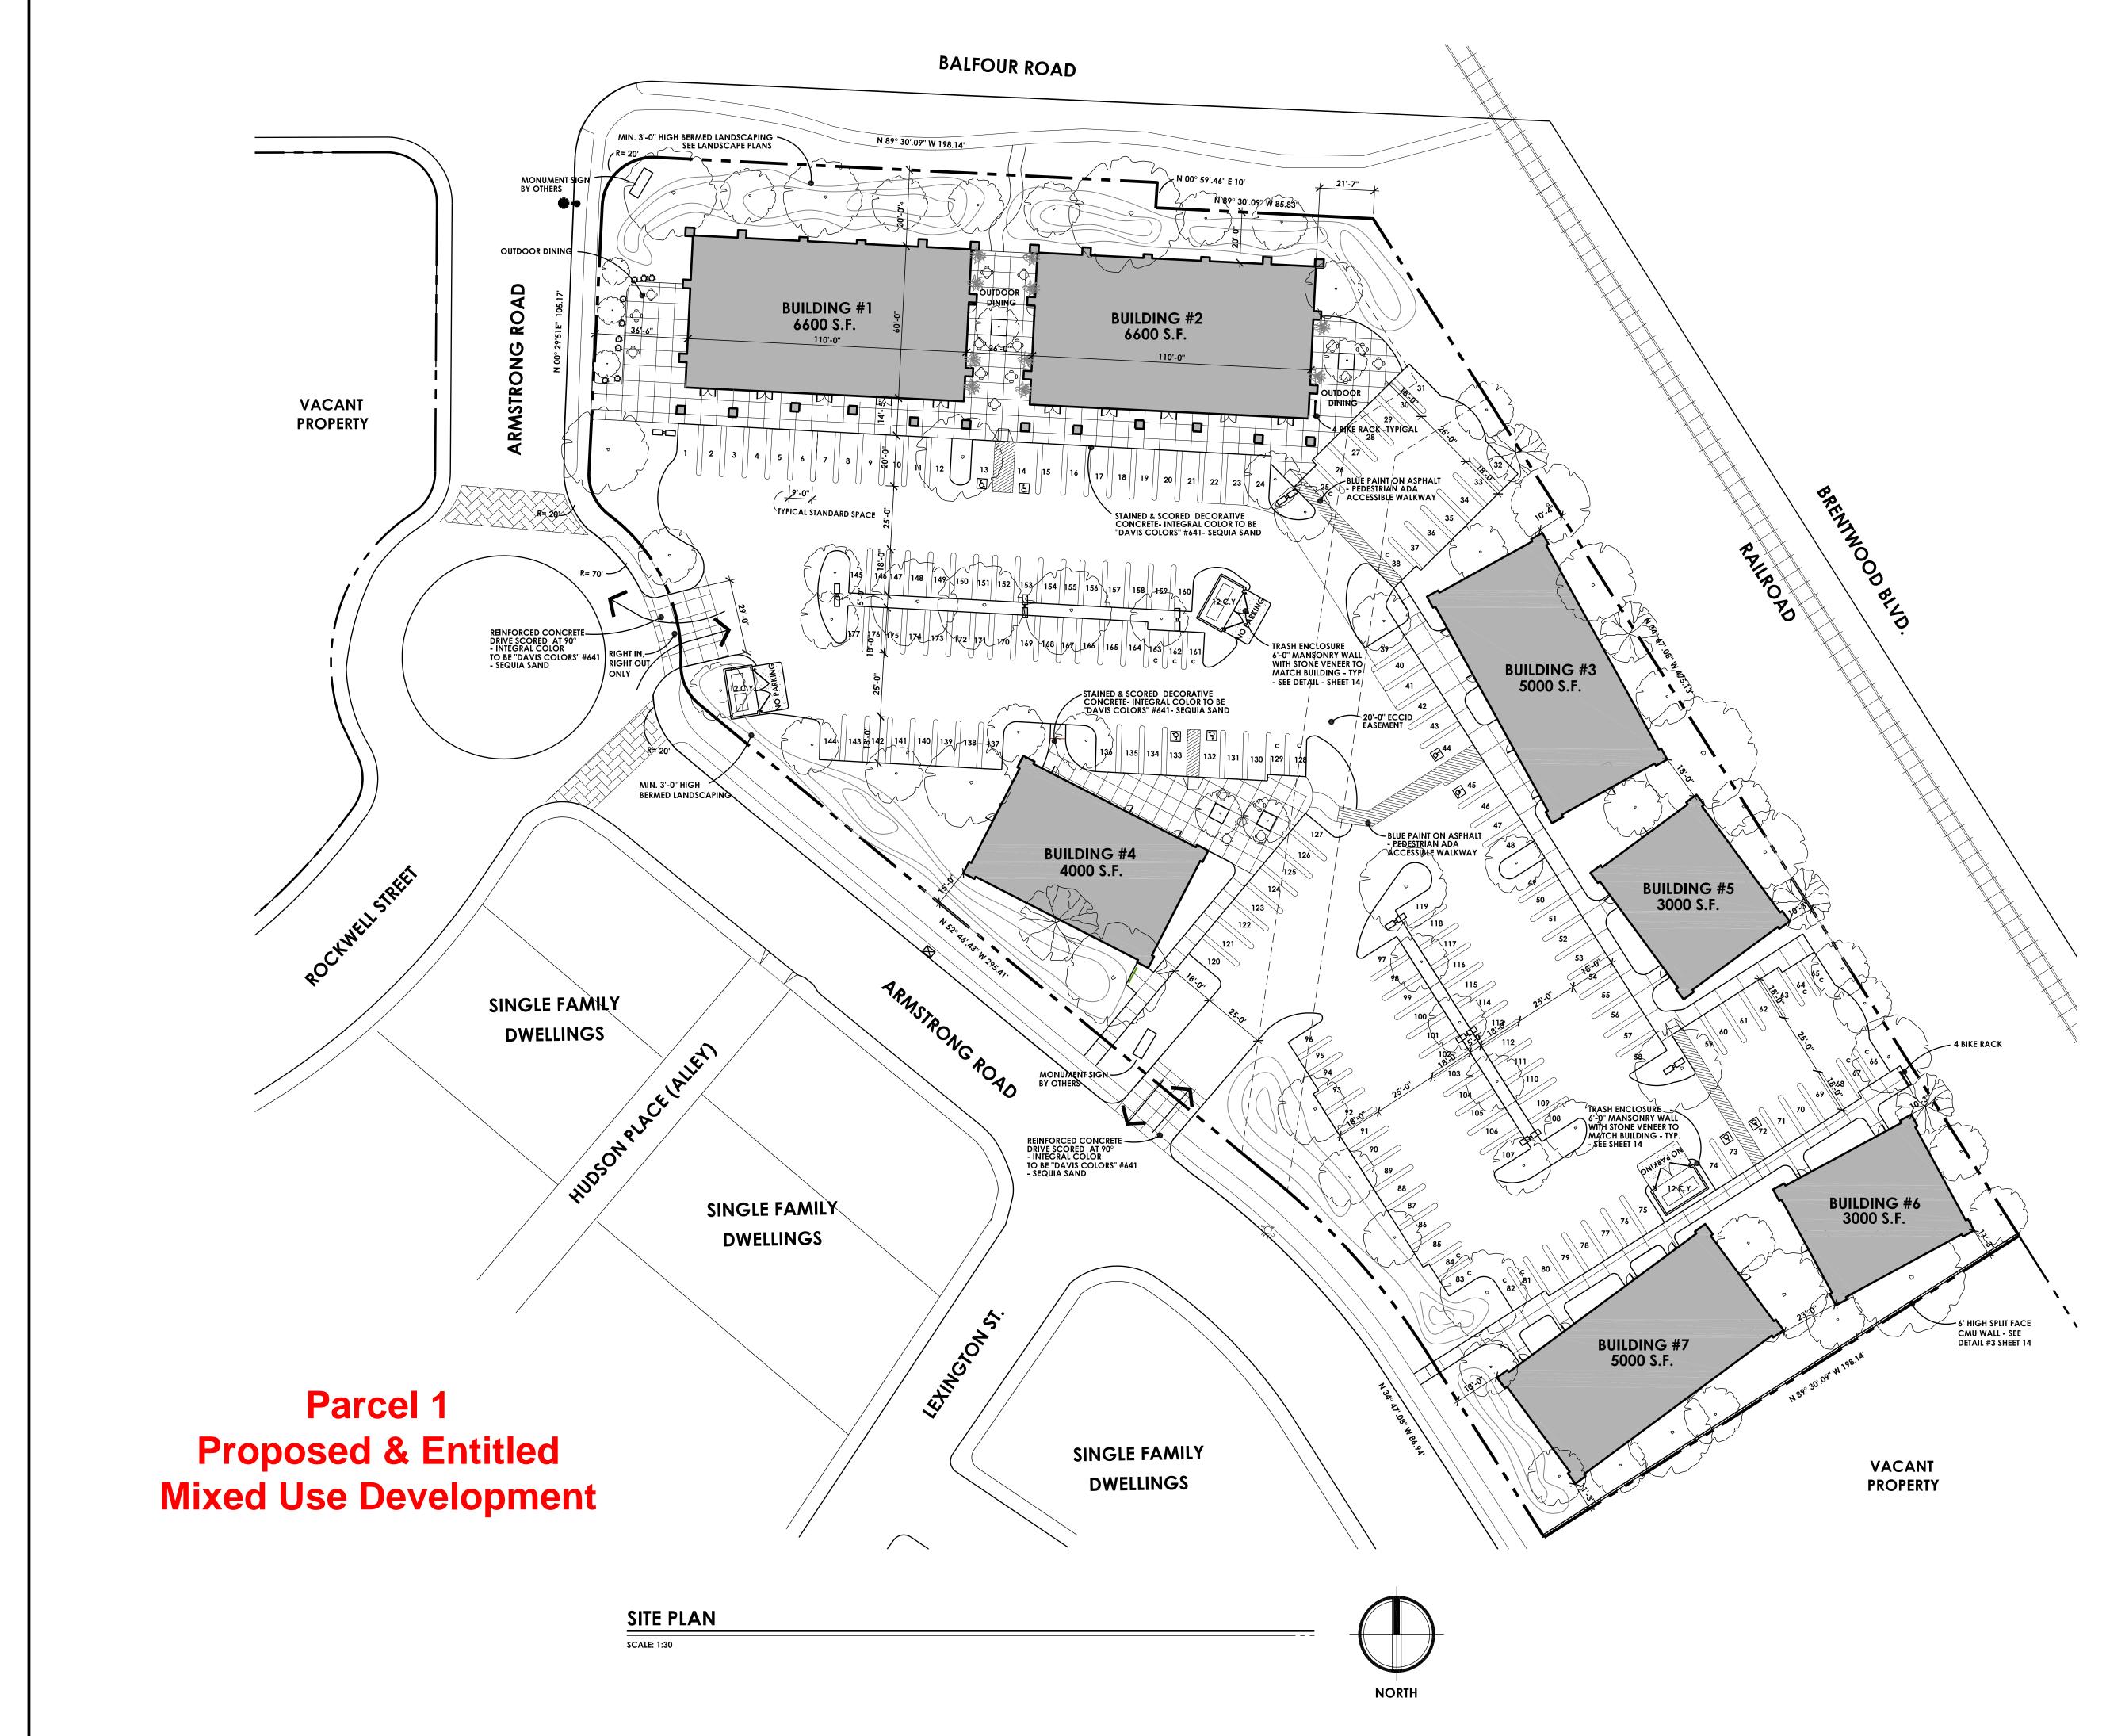

### For Sale Office / Retail Land Brentwood, California

| LOCATION:            | Southeast corners of Balfour and Armstrong Roads,<br>Brentwood, CA                                                       |
|----------------------|--------------------------------------------------------------------------------------------------------------------------|
| SIZE:                | 3.6± acres                                                                                                               |
| ZONING:              | PD-16, this zoning allows for a variety of uses, including restaurant, retail, general and medical office.               |
| CURRENT ENTITLEMENTS | <b>Parcel 1</b> currently has entitlements for a 33,200±sf mixed use development consisting of 7 freestanding buildings. |

## **PROJECT DATA**

TOTAL SITE AREA: 3.61 AC

**BUILDING AREA:** OFFICE 20,000 S.F. RETAIL 13,200 S.F.

TOTAL : 33,200 S.F.

SITE COVERAGE 21% PARKING REQUIRED - 166 PARKING PROVIDED - 177