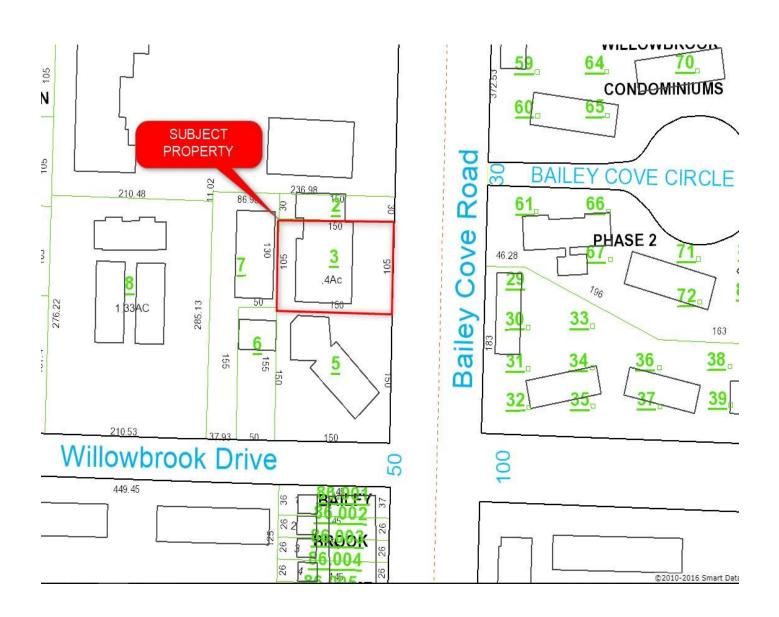

## 8210 BAILEY COVE ROAD PROPERTY BRIEF

**DESCRIPTION:** MULTI-TENANT STRIP CENTER WITH 4 SUITES AND AMPLE PARKING.

GREAT INVESTMENT OR RE-DEVELOPMENT OPPORTUNITY.

LOCATED IN A GREAT LOCATION ACROSS FROM THE OLD GRISSOM HIGH LOCATION:

SCHOOL NEAR THE INTERSECTION OF WILLOWBROOK DRIVE AND BAILEY

COVE ROAD.

**BUILDING SIZE:** 5,364 SQ. FT. (+/-) **SURVEY:** SEE ON REVERSE.

LAND SIZE: 0.40 ACRES / 105 X 150 (+/-)

**TRAFFIC COUNT: 19,710** 

**ZONING:** C-1 NEIGHBORHOOD BUSINESS DISTRICT

**SALE PRICE:** \$399,900

**CONTACT:** JAMES FLATT ♦ 256-536-7777 (OFFICE) ♦ 256-655-4890 (CELL)