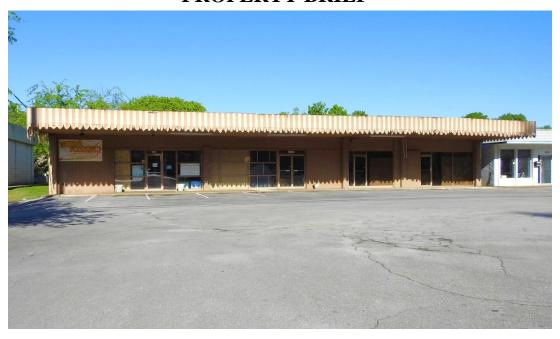

## 8210 BAILEY COVE ROAD PROPERTY BRIEF

**DESCRIPTION:** MULTI-TENANT STRIP CENTER WITH 4 SUITES AND AMPLE PARKING.

GREAT INVESTMENT OR RE-DEVELOPMENT OPPORTUNITY.

LOCATED IN A GREAT LOCATION ACROSS FROM THE OLD GRISSOM HIGH LOCATION:

SCHOOL NEAR THE INTERSECTION OF WILLOWBROOK DRIVE AND BAILEY

COVE ROAD.

**BUILDING SIZE:** 5,364 SQ. FT. (+/-) **SURVEY:** SEE ON REVERSE.

LAND SIZE: 0.40 ACRES / 105 X 150 (+/-)

**TRAFFIC COUNT: 19,710** 

**ZONING:** C-1 NEIGHBORHOOD BUSINESS DISTRICT

**SALE PRICE:** \$399,900

**CONTACT:** JAMES FLATT ♦ 256-536-7777 (OFFICE) ♦ 256-655-4890 (CELL)

## **8210 BAILEY COVE ROAD**