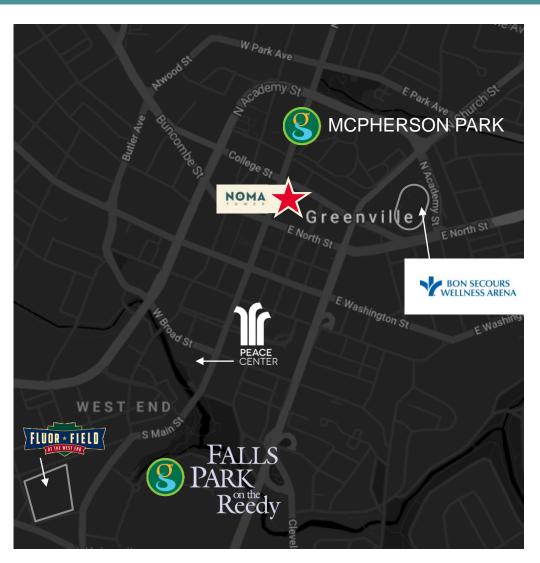

#### **NOMA TOWER**

is located in the heart of Greenville's vibrant downtown. Points of Interest include The Bon Secours Wellness Arena, McPherson Park, The Peace Center, Falls Park on the Reedy, and Fluor Field just to name a few. From March-September the City of Greenville hosts weekly concerts, Downtown Alive, and Main Street Fridays.