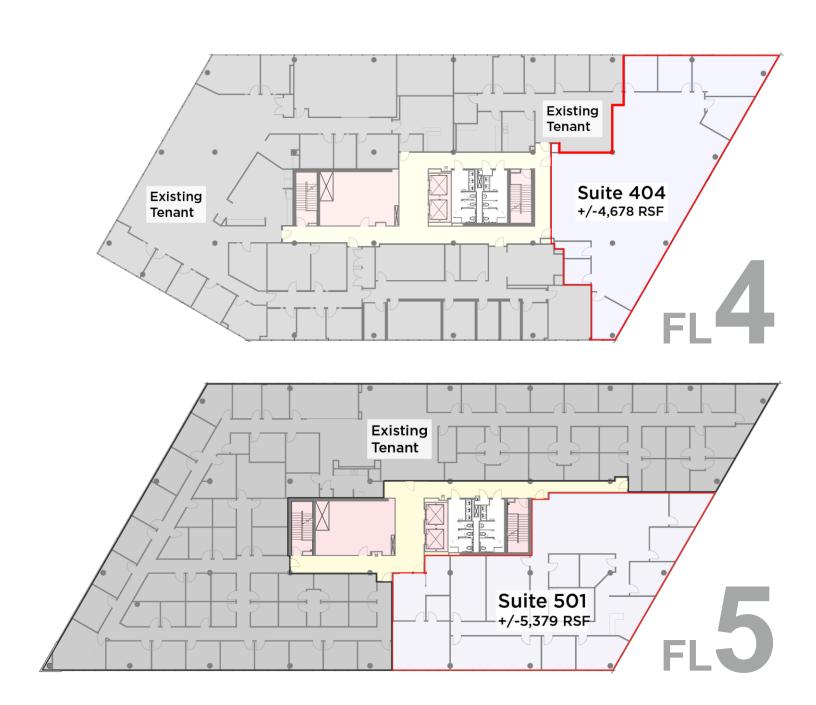

### **ELEVATING THE EXPERIENCE WORK, PLAY, ENTERTAIN**

**Leasing Opportunities** •Suite 404 | ±4,678 SF •Suite 501 | ±5,379 SF