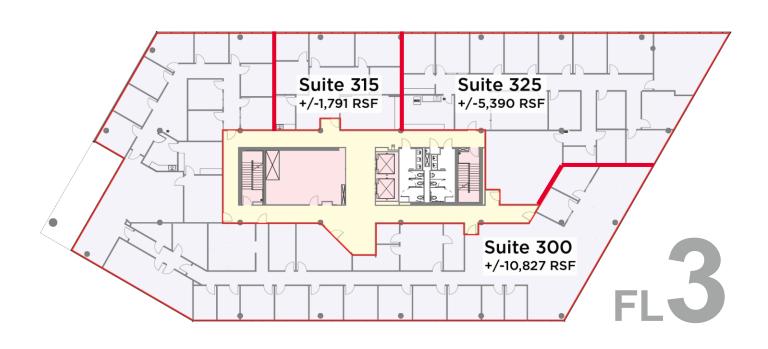

#### **Leasing Opportunities**

•Suite 300 | ±10,827 SF

•Suite 315 | ±1,791 SF

•Suite 325 | ±5,390 SF

|           | Available |                | Common Area |                 |
|-----------|-----------|----------------|-------------|-----------------|
| Bathrooms |           | Vertical Space |             | Existing Tenant |