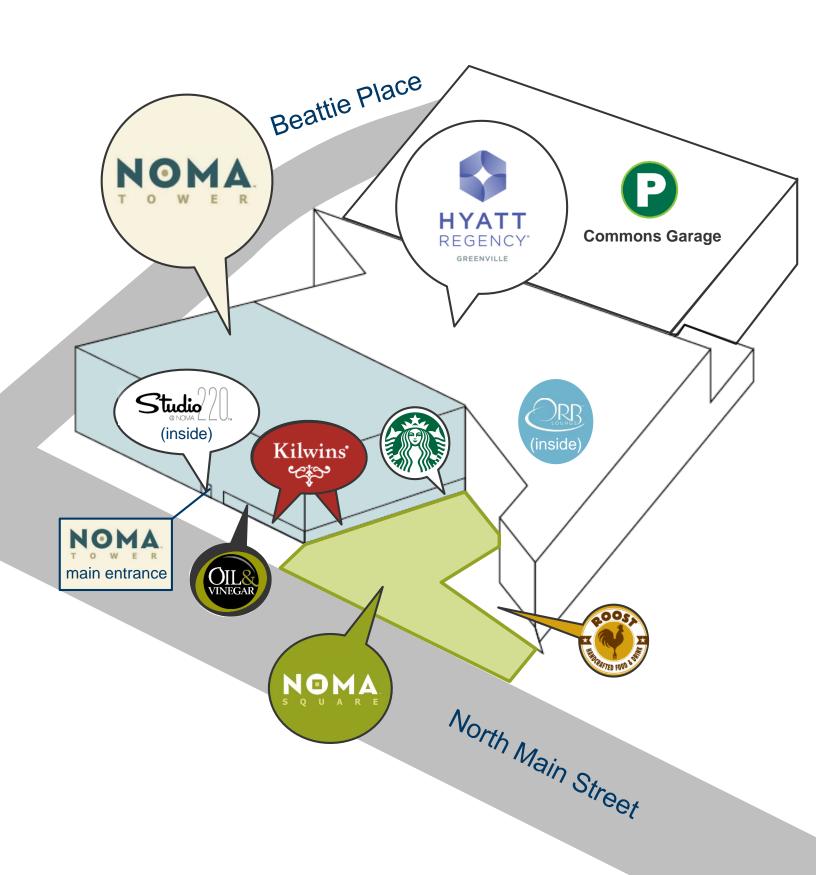

#### **Hyatt Regency Greenville**

A perfect balance of Southern hospitality and modern luxuries.

- On-Site Catering Available
- Valet Parking Available (for office tenants and visitors)

#### **Convenient Parking**

Commons Garage Laurens St. Garage Richardson St. Garage and street parking

#### Studio 220

meeting / conference / event space

#### **NOMA Square Starbucks**

Enjoy a cup of your favorite coffee.

#### Oil & Vinegar

Offering a variety of imported goodies.

#### **Roost Restaurant**

Offering a farm-to-table concept.

### Kilwins Chocolate, Fudge and Ice Cream

Offering cool, delicious treats.

#### **ORB Lounge**

Offers a chic hangout in NOMA square.