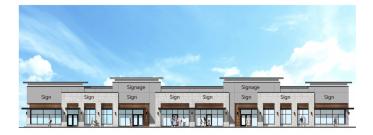

## **Overview/Comments**

Now leasing new commercial development at Ebenezer Road & Westland Drive. This multi-tenant building will be approximately 12,900 square feet, with spaces as small as 1,400 square feet. Development will have ample parking (8:1,000 sf) allowing for a variety of uses. Signage will be available along Ebenezer Road. Development will be part of a larger redevelopment at the corner of Westland & Ebenezer, which will feature 246 Class "A" apartment units as well as a new Senior Housing component.