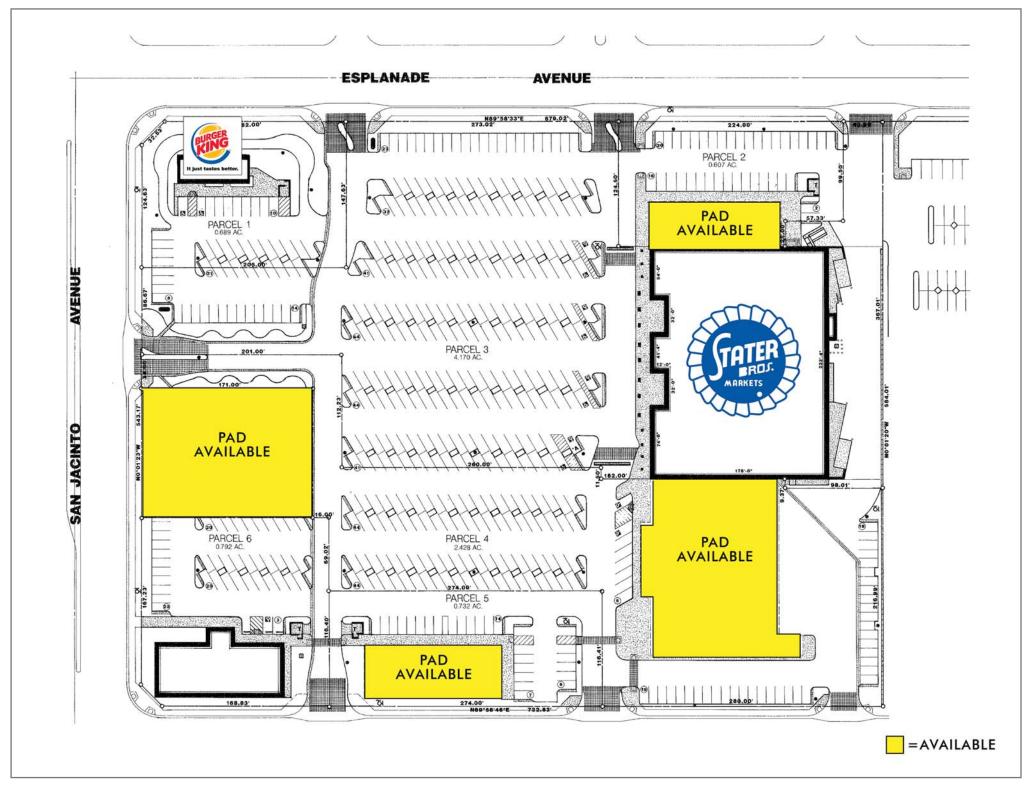

# **Property Features**

- Stater Bros. anchored center
- Co-anchor and main entry pad available
- Great identity and visibility to San Jacinto Avenue

### 2010 Estimated Average Family Household Income

1 Mile \$60,058
3 Miles \$50,703
5 Miles \$53,318
Source: 2010 Nielsen Company, Inc.

This conceptual site plan is not to scale and is for illustration only. It is not intended to make any representation as to the size and nature of existing or future improvements. Tenants are named merely as planned or as occupied at a given time and may or may not currently occupy the location indicated. Potential tenants or buyers should make their own investigation of the subject area.