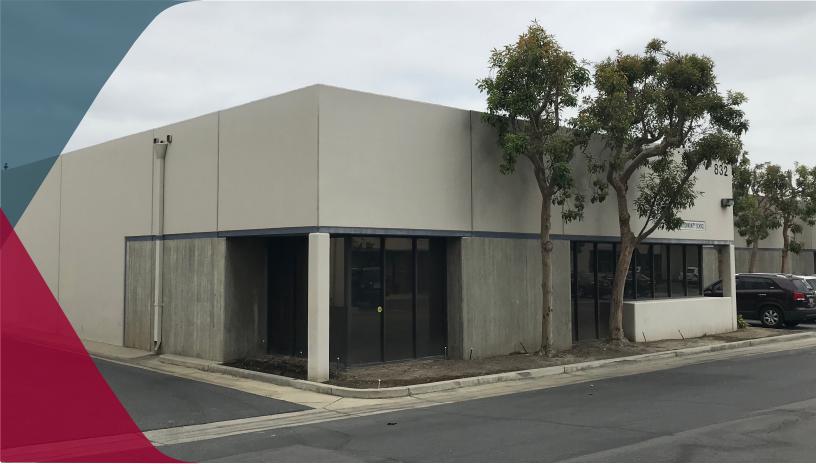

## AVAILABLE FOR SALE

834 W. 9th Street, Upland, California 91786

- **PROPERTY FEATURES**
- ±4,351 SF Available
- •400 Amps, 120/240 Volt Power
- •.21/1,500 Calculated Fire Sprinklered
- •Two (2) Ground Level Doors
- •16' Minimum Clearance Height
- •M-1 Zoning
- Part of an Industrial Park
- Easy Access to the I-10 Freeway