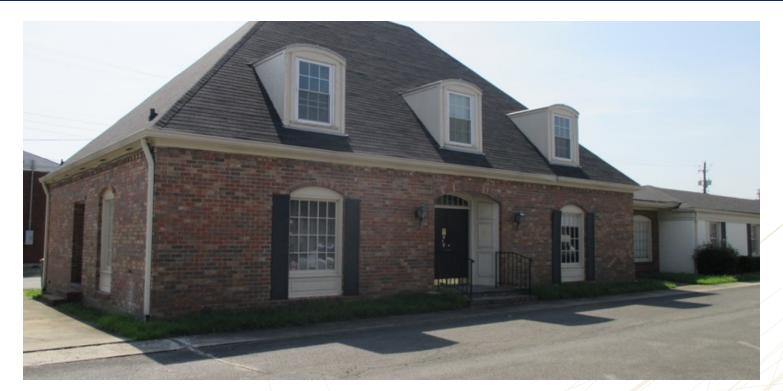

# **3 Professional Court**

### FOR LEASE - OFFICE SPACE 3 Professional Ct, Rome, GA 30165

| OFFERING SUMMARY |            | PROPERTY HIGHLIGHTS                                                                                                                              |          |          |          |  |  |
|------------------|------------|--------------------------------------------------------------------------------------------------------------------------------------------------|----------|----------|----------|--|--|
| Available SF:    | 3,300 SF   | • 3,300+/- SF Building                                                                                                                           |          |          |          |  |  |
| Lease Rate:      | Negotiable | <ul><li> Two stories</li><li> Professional Office Space</li></ul>                                                                                |          |          |          |  |  |
| Lot Size:        | 12,632 SF  | <ul> <li>First Floor: 10 offices, 3 restrooms, and large reception area</li> <li>Second Floor: 4 offices, 2 restrooms, and break area</li> </ul> |          |          |          |  |  |
| Year Built:      | 1960       | <ul><li>Located in downtown Rome</li><li>Just minutes from Floyd County Medical Center</li></ul>                                                 |          |          |          |  |  |
| Building Size:   | 3,300 SF   | Walking distance to Restaurants & Shopping                                                                                                       |          |          |          |  |  |
|                  |            | DEMOGRAPHICS                                                                                                                                     | 1 Mile   | 3 Miles  | 5 Miles  |  |  |
| Zoning:          | 01         | Total Households:                                                                                                                                | 1,719    | 8,944    | 18,488   |  |  |
|                  |            | Total Population:                                                                                                                                | 4,109    | 23,791   | 50,078   |  |  |
| Market:          | Rome       | Average HH Income:                                                                                                                               | \$41,291 | \$44,130 | \$51,006 |  |  |