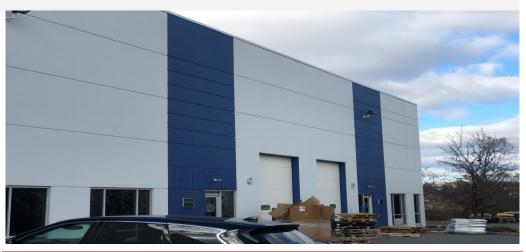

#### **PROPERTY HIGHLIGHTS**

• 9,534 +/- Sq. Ft. Available

· Included: 2 Separate Office Units Each 360 Sq. Ft.

· 26' Ceilings