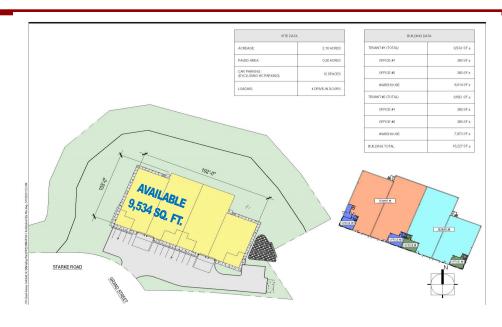

## **FOR LEASE**

135 GRAND STREET CARLSTADT, NJ

9,534 +/- sq. Ft.

**LEASE PRICE: \$15.00 NNN** 

#### **PROPERTY HIGHLIGHTS**

• 9,534 +/- Sq. Ft. Available

· Included: 2 Separate Office Units Each 360 Sq. Ft.

· 26' Ceilings