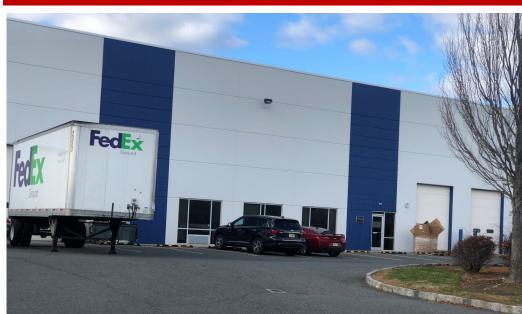

#### **PROPERTY HIGHLIGHTS**

• 9,534 +/- Sq. Ft. Available

· Included: 2 Separate Office Units Each 360 Sq. Ft.

· 26' Ceilings