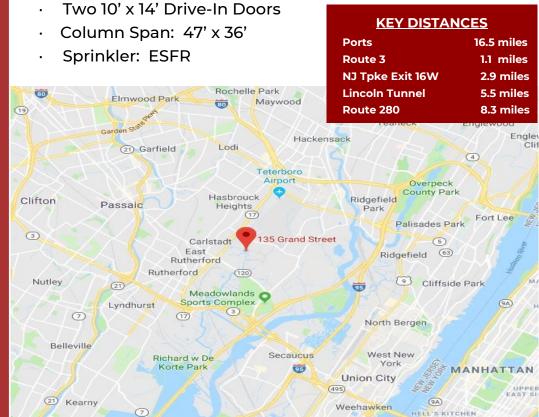

#### **PROPERTY HIGHLIGHTS**

• 9,534 +/- Sq. Ft. Available

· Included: 2 Separate Office Units Each 360 Sq. Ft.

· 26' Ceilings