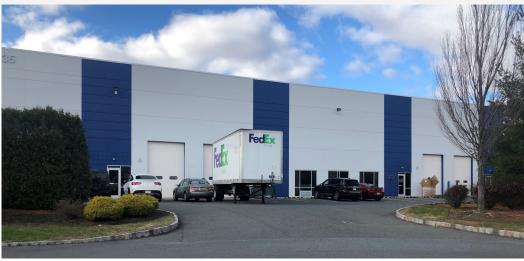

## **FOR LEASE**

135 GRAND STREET CARLSTADT, NJ

9,534 +/- sq. Ft.

**LEASE PRICE: \$15.00 NNN** 

# 135 GRAND STREET CARLSTADT, NJ

#### **PROPERTY HIGHLIGHTS**

• 9,534 +/- Sq. Ft. Available

· Included: 2 Separate Office Units Each 360 Sq. Ft.

· 26' Ceilings