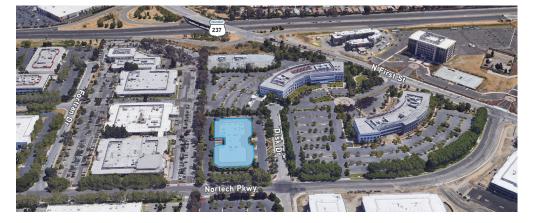

## 110 Nortech Parkway

FOR LEASE 110 Nortech Parkway | SAN, JOSE, CA

# Freestanding R&D Building

- 52,040 square feet
- 95% Office
- Ideal for office or light assembly and lab uses
- 1,200 Amps, 277/480 Volts, 3 phase
- Grade and dock high loading potential
- Near retail amenities at the @First Center and McCarthy Center