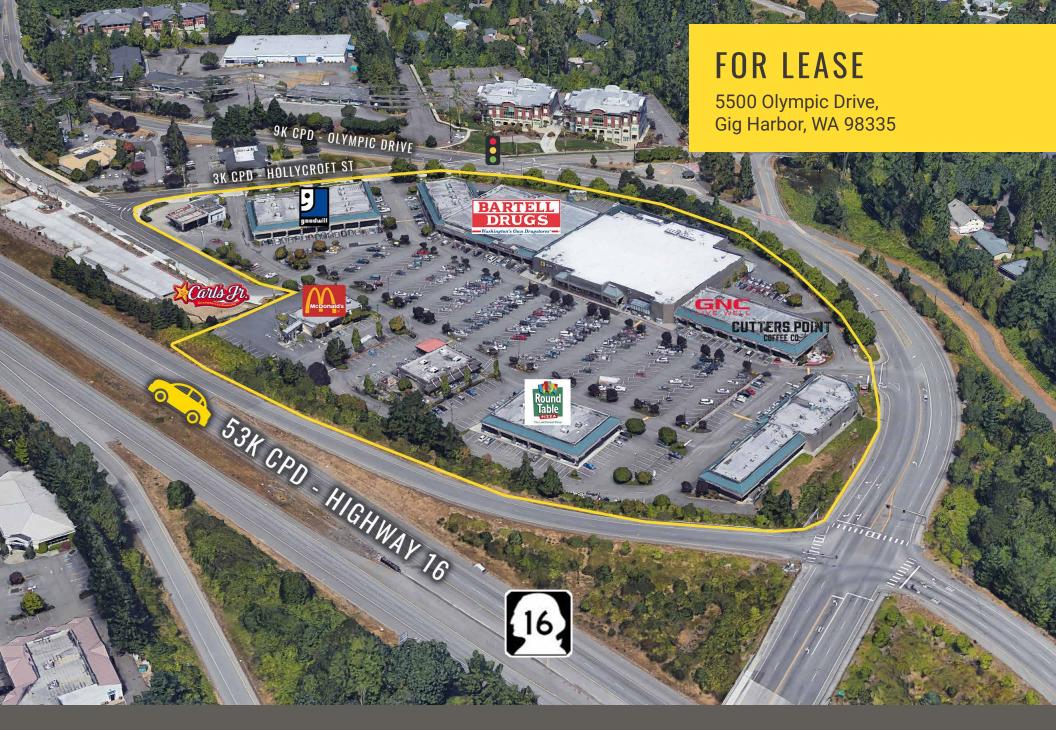

## **OLYMPIC VILLAGE**

## 5500 OLYMPIC DRIVE

FOR LEASE 5,000 SF

1,300 SF

1,200 SF

- Up to 6,000 square feet available
- Located just off Highway 16 & South Gig Harbor's #1 volume interchange
- High volume drugstore anchored center
- Great mix of national regional and local tenants
- Competitive rent rates
- New facade, lighting package and parking lot coming soon.