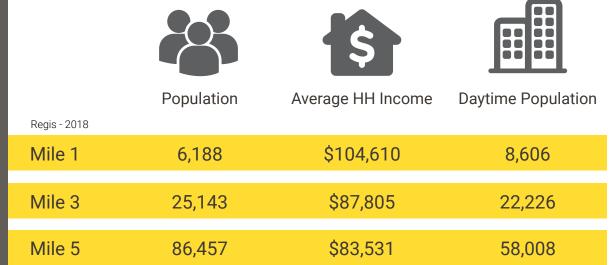

## **TENANTS**

**GIG HARBOR, WA** is both a bay on the Puget Sound and a harbor town that has been named one of the Smithsonian Magazines Top Five Small Towns for culture, heritage and charm. Its unique location, close to metropolitan centers, yet positioned on a quiet, beautiful and historic peninsula - provides visitors and residents with excellent site-seeing, history, culture, dining, shopping and more.