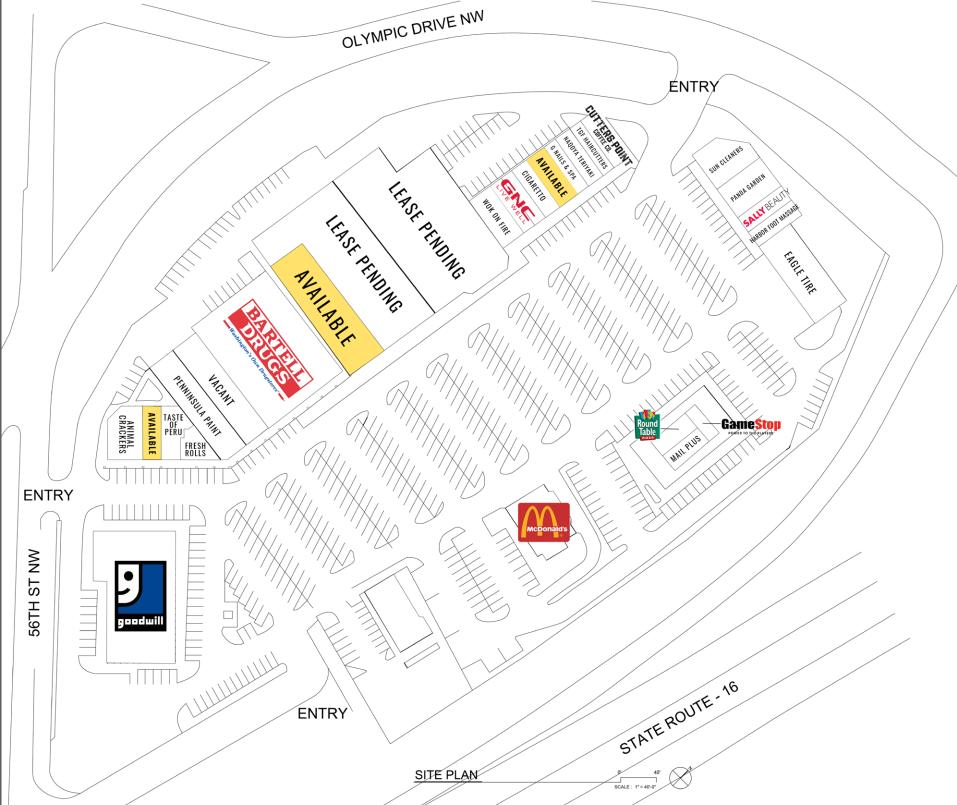

## **OLYMPIC VILLAGE**

## 5500 OLYMPIC DRIVE

FOR LEASE 5,000 SF

1,300 SF

1,200 SF

- Up to 6,000 square feet available
- Located just off Highway 16 & South Gig Harbor's #1 volume interchange
- High volume drugstore anchored center
- Great mix of national regional and local tenants
- Competitive rent rates
- New facade, lighting package and parking lot coming soon.