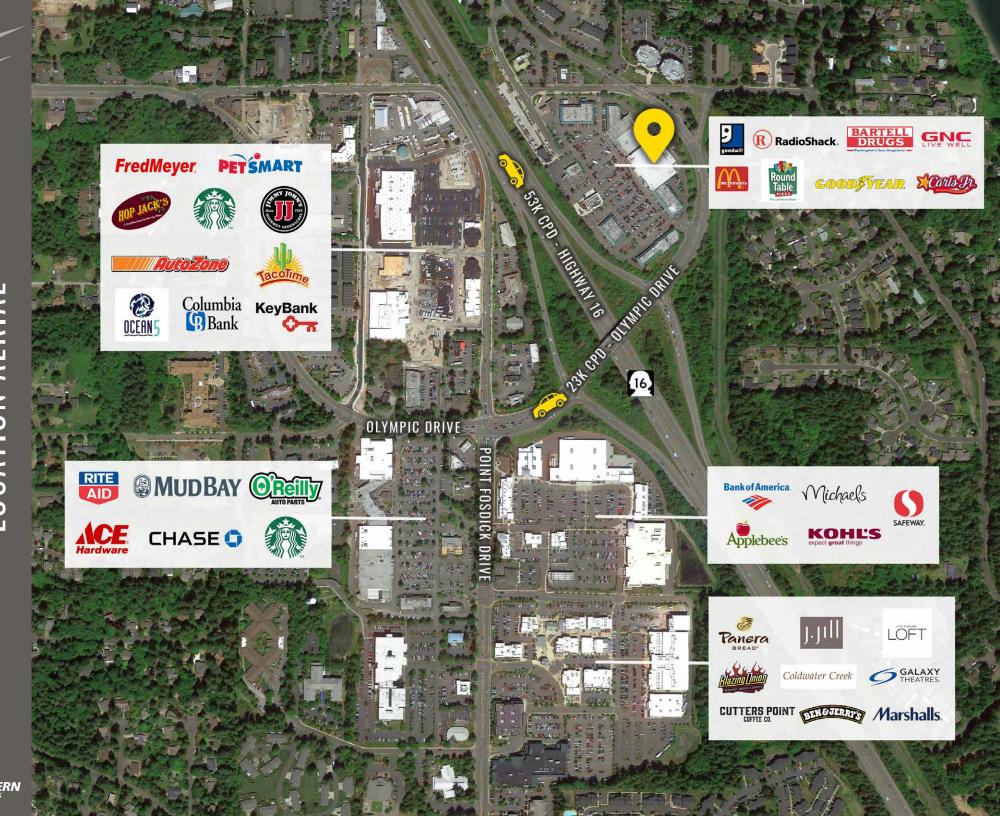

## **OLYMPIC VILLAGE**

## 5500 OLYMPIC DRIVE

FOR LEASE 5,000 SF

1,300 SF

1,200 SF

- Up to 6,000 square feet available
- Located just off Highway 16 & South Gig Harbor's #1 volume interchange
- High volume drugstore anchored center
- Great mix of national regional and local tenants
- Competitive rent rates
- New facade, lighting package and parking lot coming soon.

## **TENANTS**

**GIG HARBOR, WA** is both a bay on the Puget Sound and a harbor town that has been named one of the Smithsonian Magazines Top Five Small Towns for culture, heritage and charm. Its unique location, close to metropolitan centers, yet positioned on a quiet, beautiful and historic peninsula - provides visitors and residents with excellent site-seeing, history, culture, dining, shopping and more.