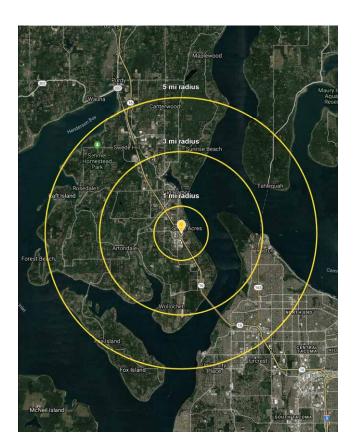

## **TENANTS**

**GIG HARBOR, WA** is both a bay on the Puget Sound and a harbor town that has been named one of the Smithsonian Magazines Top Five Small Towns for culture, heritage and charm. Its unique location, close to metropolitan centers, yet positioned on a quiet, beautiful and historic peninsula - provides visitors and residents with excellent site-seeing, history, culture, dining, shopping and more.