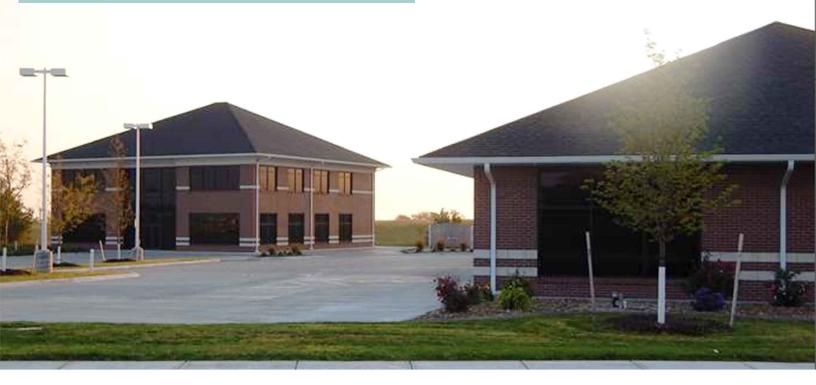

## 5609 1st Ave, Kearney

Ingall's Crossing is the newest business office center in Kearney. This is brand new construction with great exposure and signage. The complex has 3 buildings, 2 which are full. Building A has 6750 sq ft available, 4500 sq ft on the 2nd Floor and 2250 sq ft on the main floor. Lots of windows and brick construction. This space is designed for custom build outs and currently is a vanilla shell. The building has an elevator, two stairwells and common area hall ADA compliant bathrooms. Lots of parking and land to expand if additional parking is required.

- Two story building with an elevator
- Large windows
- Brick construction
- Plenty of parking space
- Beautiful landscape
- Zoned for retail
- Exposure & signage

Vertical Focus Realty
Wendy Kreis
Owner Broker