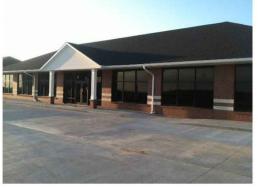

## 5609 1st Ave, Kearney

Ingall's Crossing is the newest business office center in Kearney. This is brand new construction with great exposure and signage. The complex has 3 buildings, 2 which are full. Building A has 6750 sq ft available, 4500 sq ft on the 2nd Floor and 2250 sq ft on the main floor. Lots of windows and brick construction. This space is designed for custom build outs and currently is a vanilla shell. The building has an elevator, two stairwells and common area hall ADA compliant bathrooms. Lots of parking and land to expand if additional parking is required.

- Two story building with an elevator
- Large windows
- Brick construction
- Plenty of parking space
- Beautiful landscape
- Zoned for retail
- Exposure & signage

Vertical Focus Realty
Wendy Kreis
Owner Broker