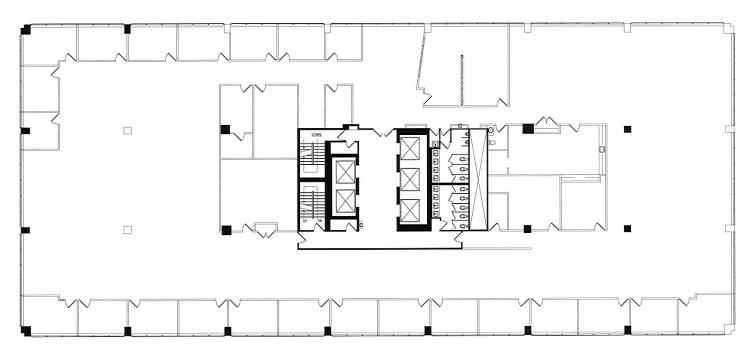

Continental Plaza is one of the most recognized and accessible Class A office complexes in Northern New Jersey. The complex has been extensively renovated with new on-site amenities and was acquired by new ownership in 2019.

continentalplaza.com

**CBRE** 



# TYPICAL FLOOR



CONTINENTAL PLAZA

**CBRE** 



#### ADDITIONAL ON-SITE AMENITIES:

82-Seat Town Hall
18-Seat Boardroom
4 Huddle Rooms
Dry Cleaning
Covered Parking

Massage Therapist
Shoe Shine
Campus-Wide Wi-Fi
24-Hour Security
On-site Management





# RENOVATIONS COMPLETE

The property was extensively renovated in 2018 and 2019 including a new fitness center, cafeteria and coffee bar, conference center and renovated lobbies.





CONTINENTAL PLAZA OFFERS PERSONAL TRAINING SESSIONS:

> Cycling Yoga Kick Boxing Self-Defense



CONTINENTAL PLAZA

**CBRE** 



## DONALD SPERLING ERIN WENZLER

Senior Vice President +1 201 712 5686 donald.sperling@cbre.com

Senior Associate +1 201 712 5893 erin.wenzler@cbre.com

### continentalplaza.com

## CONTINENTAL PLAZA



© 2020 CBRE. Inc. All rights reserved. This i