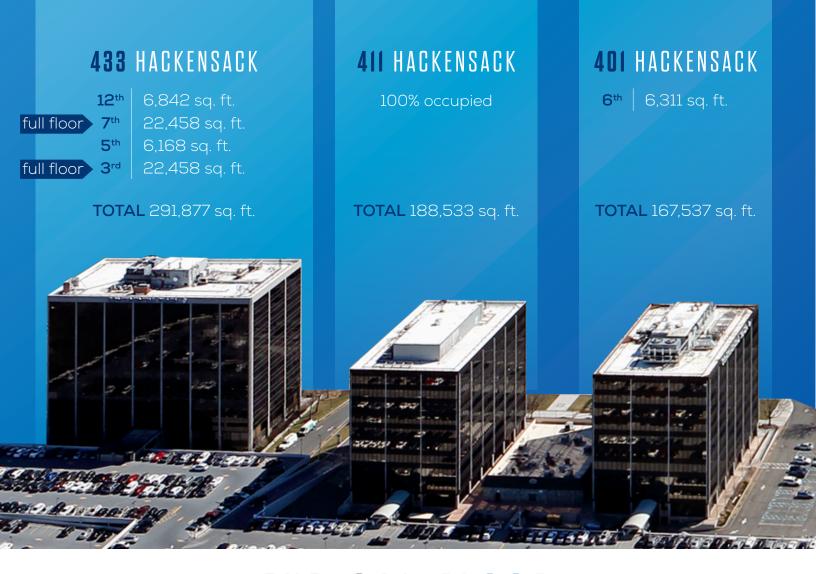

Continental Plaza is one of the most recognized and accessible Class A office complexes in Northern New Jersey. The complex has been extensively renovated with new on-site amenities and was acquired by new ownership in 2019.