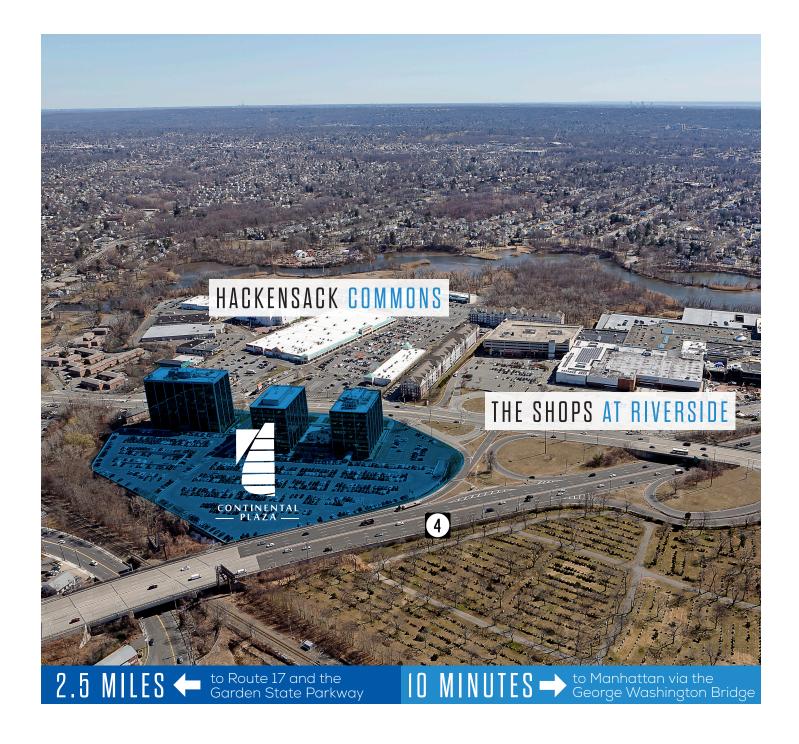

Continental Plaza is one of the most recognized and accessible Class A office complexes in Northern New Jersey. The complex has been extensively renovated with new on-site amenities and was acquired by new ownership in 2019.