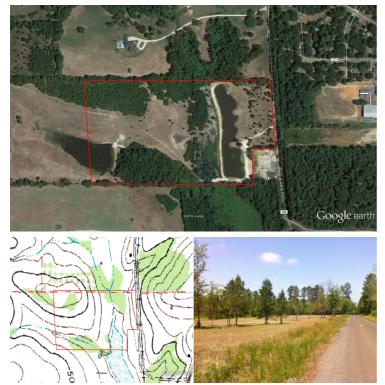

# 33 Acres in Tyler

## 15360 CR 164, Tyler, TX 75703

### **Features**

This spacious 33 acre property of open land with 2 small lakes is only minutes from some of the finest shopping and restaurant destinations the City of Tyler has to offer. Located down a quiet road just inside Loop 49, this expansive property has easy access to town and is less than a 2 hour drive from Dallas. With a plethora of potential for residential, recreational, and commercial use, it is an ideal location. Call or email to see!