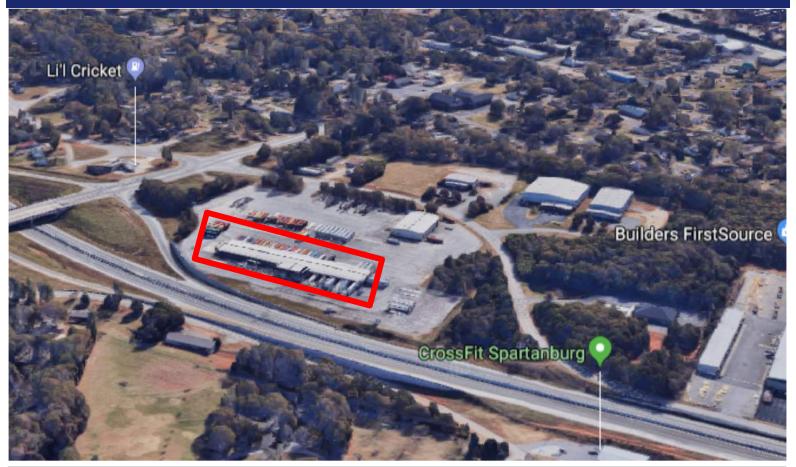

## **Trucking Terminal**

140 Access Rd. Spartanburg, SC 29303

- $25,000\pm$  Sq. Ft. Cross Dock Trucking Terminal available for sublease on Access Rd. in Spartanburg.
- Conveniently located off of Business 85.
- Office space available on site.
- 35± 10' by 10' docks.
- 13'± ceiling heights.
- Completely fenced lot.
- Spartanburg County Tax Map Number: 6-08-00-001.00