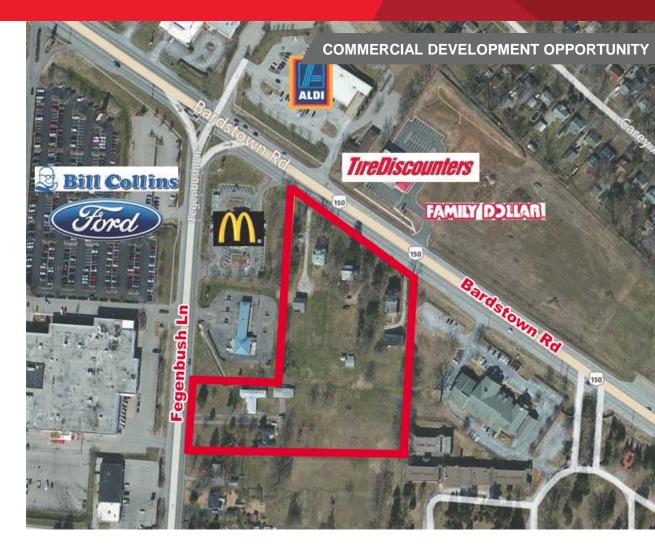

## LAND FOR SALE

6.23 Acres

## **PROPERTY FEATURES**

- Highly visible, high-traffic infill site available for commercial development
- 6.23 ac total available; divisible
- 416' Bardstown Road frontage
- 200' Fegenbush Lane frontage
- Traffic counts of 33,800 ADT along Bardstown Road and 15,800 ADT along Fegenbush Lane
- · All utilities available
- Zoned R-4