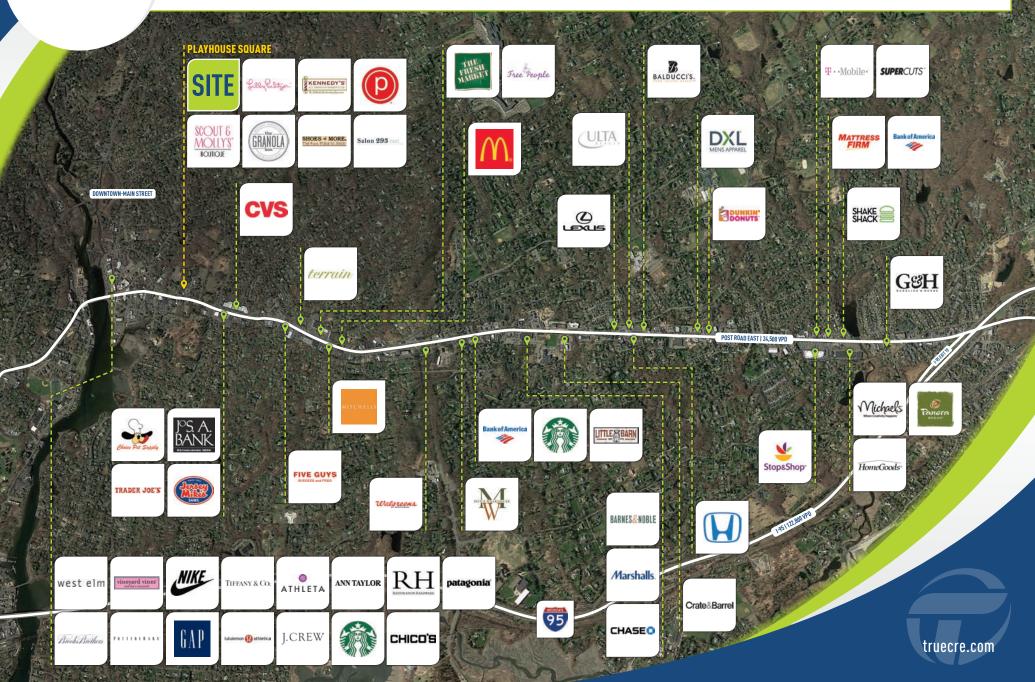

CO-TENANTS: The Granola Bar, Achorn Pharmacy, Pure Barre, Scout & Molly's, Lilly Pulitzer, Massage Envy, Shoes N' More and many more! AREA RETAILERS: J. Crew. Gap. Brooks Brothers, Tiffany & Co., Pottery Barn, Talbots, Anthropologie, Ann Tavlor, Restoration Hardware and many more.