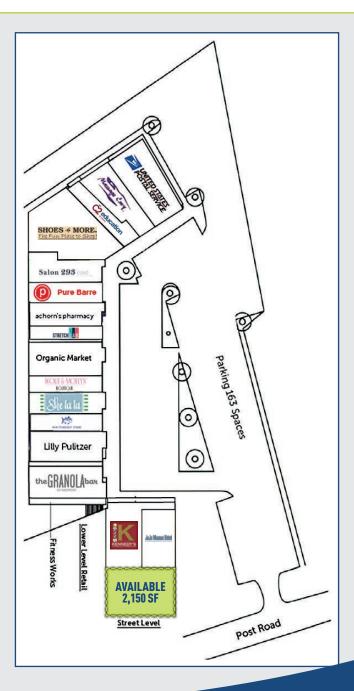

CO-TENANTS: The Granola Bar, Achorn Pharmacy, Pure Barre, Scout & Molly's, Lilly Pulitzer, Massage Envy, Shoes N' More and many more! AREA RETAILERS: J. Crew. Gap. Brooks Brothers, Tiffany & Co., Pottery Barn, Talbots, Anthropologie, Ann Tavlor, Restoration Hardware and many more.

#### **TRUE PLAYHOUSE SQUARE** | WESTPORT, CT