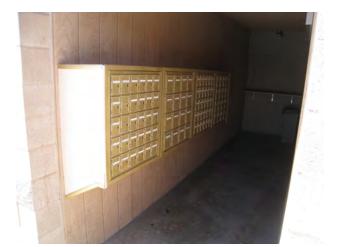

## **Property Highlights & Assumptions**

- This 55,510 NSF (47,710 SF storage and 7,800 SF covered RV) facility was built 50% in 1998 and 50% in 2003 on 3.46 acres.
- The facility includes 451 units, 20 P.O. Boxes, and a U-Haul operation.
- Physical occupancy is approx 88%. Unit occupancy is 88%. Financial or Economical Occupancy is 85%.
- With a location adjacent to Mexicali (Population = approx. 1,000,000), many units are rented for the receival and warehouse of products shipped from the US to Mexico. There is also extra income generated (\$12,000 \$17,000/yr) from receiving shipments for tenants. The Seller includes this in the storage income.
- The seller purchased this facility in June 2006 for \$4,750,000 which included extra land which was later sold for \$250,000.

## Salient Data

| Rentable Square Feet                 | 47,710 SF (Storage) / 7,800 SF (Covered RV)  |
|--------------------------------------|----------------------------------------------|
| Total Square Feet:                   |                                              |
| *                                    |                                              |
| Total Land Area:                     |                                              |
|                                      | 059-344-14                                   |
| C                                    | Industrial                                   |
| Total Units:                         | 451 (425 Storage / 26 RV) plus 20 mail boxes |
| Unit Occupancy (% of Units Rented):  | 88%                                          |
| Physical Occupancy (% of SF Rented:) | 88%                                          |
| Financial Occupancy                  | 85%                                          |
| (% of Potential Rent Collected):     |                                              |
| Year of Facility Opening:            | 1998 (1st half) / 2003 (2nd half)            |
| Number of Buildings:                 | 16                                           |
| -                                    | 16,200 SF Block (wood partition and roof)    |
|                                      | 32,000 SF Metal (partition and roof)         |
| Roof:                                | Composition and Metal                        |
|                                      | Chain Link                                   |
| Gate:                                | Key Code - Electronic Touch Pad              |
| Doors:                               | Metal Roll Up                                |
| Paving:                              | Concrete and Asphalt                         |
| Accounting System:                   | Site Link                                    |
| Security:                            | 24-Hour Video Surveillance                   |
| Exposure:                            | Both on Enterprise Street and Cole Blvd      |
| Manager Office:                      | Yes - 800 SF                                 |
| Hours of Operation:                  | 8 am - 5 pm, Monday - Saturday               |
| Gate Hours:                          | 24-Hour access available                     |
| Other Business Operations:           | U-Haul, Shipping Receival, PO Boxes          |