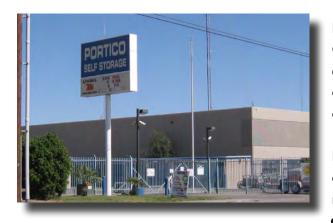

### **Property Information**

Portico Self Storage 2420 Enterprise Boulevard Calexico, CA 92231

### **General Description**

Portico Self Storage is the premier storage facility in Calexico. Built in two phases, (the first being in 1998 and the second in 2003) the 55,510 SF facility is comprised of 47,710 SF of storage and 7,800 SF of covered RV parking.