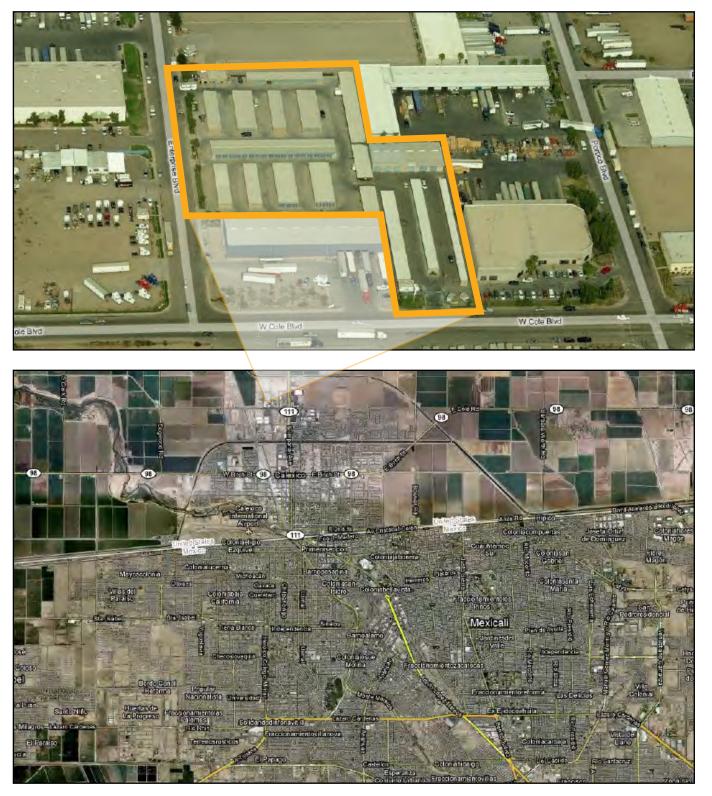

### **General Description**

Portico Self Storage is the premier storage facility in Calexico. Built in two phases, (the first being in 1998 and the second in 2003) the 55,510 SF facility is comprised of 47,710 SF of storage and 7,800 SF of covered RV parking.

## Salient Data

| Rentable Square Feet                 | 47,710 SF (Storage) / 7,800 SF (Covered RV)  |
|--------------------------------------|----------------------------------------------|
| Total Square Feet:                   |                                              |
| *                                    |                                              |
| Total Land Area:                     |                                              |
|                                      | 059-344-14                                   |
| C                                    | Industrial                                   |
| Total Units:                         | 451 (425 Storage / 26 RV) plus 20 mail boxes |
| Unit Occupancy (% of Units Rented):  | 88%                                          |
| Physical Occupancy (% of SF Rented:) | 88%                                          |
| Financial Occupancy                  | 85%                                          |
| (% of Potential Rent Collected):     |                                              |
| Year of Facility Opening:            | 1998 (1st half) / 2003 (2nd half)            |
| Number of Buildings:                 | 16                                           |
| -                                    | 16,200 SF Block (wood partition and roof)    |
|                                      | 32,000 SF Metal (partition and roof)         |
| Roof:                                | Composition and Metal                        |
|                                      | Chain Link                                   |
| Gate:                                | Key Code - Electronic Touch Pad              |
| Doors:                               | Metal Roll Up                                |
| Paving:                              | Concrete and Asphalt                         |
| Accounting System:                   | Site Link                                    |
| Security:                            | 24-Hour Video Surveillance                   |
| Exposure:                            | Both on Enterprise Street and Cole Blvd      |
| Manager Office:                      | Yes - 800 SF                                 |
| Hours of Operation:                  | 8 am - 5 pm, Monday - Saturday               |
| Gate Hours:                          | 24-Hour access available                     |
| Other Business Operations:           | U-Haul, Shipping Receival, PO Boxes          |