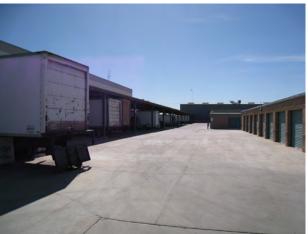

## **Property Photos**

### **General Description**

Portico Self Storage is the premier storage facility in Calexico. Built in two phases, (the first being in 1998 and the second in 2003) the 55,510 SF facility is comprised of 47,710 SF of storage and 7,800 SF of covered RV parking.