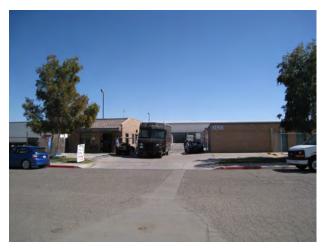

ights & Assumptions**

- This 55,510 NSF (47,710 SF storage and 7,800 SF covered RV) facility was built 50% in 1998 and 50% in 2003 on 3.46 acres.
- The facility includes 451 units, 20 P.O. Boxes, and a U-Haul operation.
- Physical occupancy is approx 88%. Unit occupancy is 88%. Financial or Economical Occupancy is 85%.
- With a location adjacent to Mexicali (Population = approx. 1,000,000), many units are rented for the receival and warehouse of products shipped from the US to Mexico. There is also extra income generated (\$12,000 \$17,000/yr) from receiving shipments for tenants. The Seller includes this in the storage income.
- The seller purchased this facility in June 2006 for \$4,750,000 which included extra land which was later sold for \$250,000.

## **Property Photos**















### **General Description**



Portico Self Storage is the premier storage facility in Calexico. Built in two phases, (the first being in 1998 and the second in 2003) the 55,510 SF facility is comprised of 47,710 SF of storage and 7,800 SF of covered RV parking.

Historically, the facility has boasted strong occupancy due to its superior amenities and outstanding management. Occupancy levels at the property exceed those of competing projects by nearly 20%.

Current physical occupancy is 88% and economic occupancy is 85%.

The majority tenant base stems from commercial storage. Services include shipping drop off and pick up for the commercial tenants as well as a full service U-Haul rental center.

\*The income & expense have not varied more than 6% since they purchased the facility in