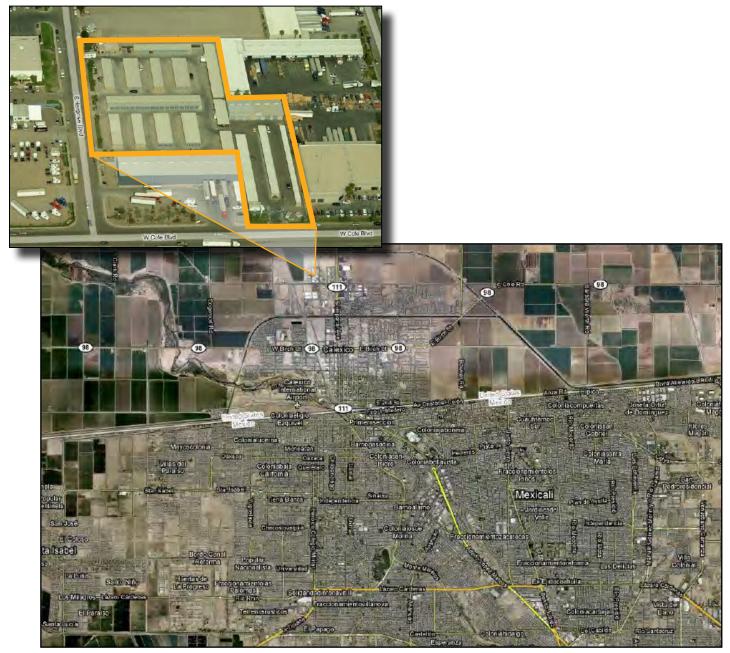

|              | 12,352          |              | 24,024                  |              |
| Estimated Average Family Income (2015)                                             | \$55,048             |              | \$61,683        |              | \$62,408                |              |
| Estimated Median Family Income (2015)                                              | \$46,250             |              | \$52,775        |              | \$52,999                |              |
| , , ,                                                                              | \$341,739            |              |                 |              | \$431,475               |              |

## Demographic Report

# INVESTMENT MEMORANDUM

# PORTICO SELF STORAGE 2420 Enterprise Blvd | Calexico, CA





COMMERCIAL REAL ESTATE SERVICES

SELF STORAGE GROUP Clifford Crowe, CCIM