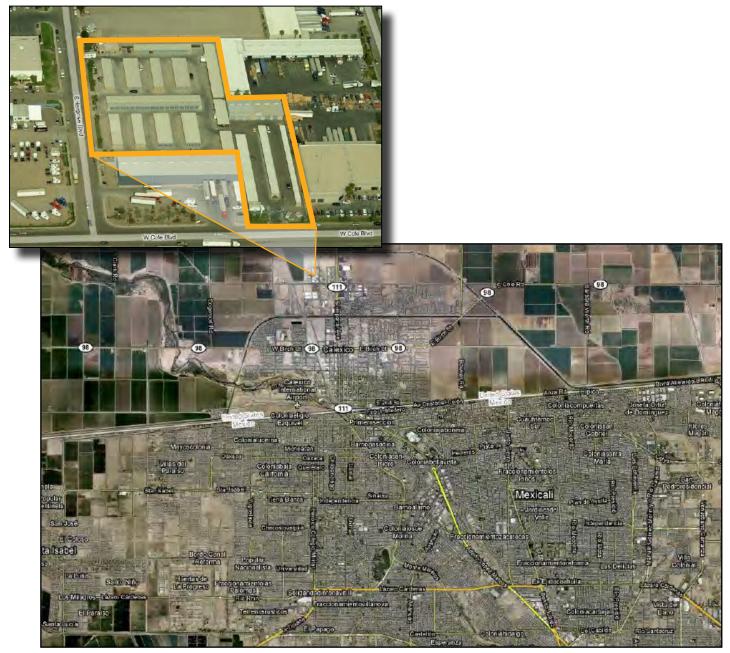

## **Aerial Photos**

## Salient Data

| Rentable Square Feet                 | 47,710 SF (Storage) / 7,800 SF (Covered RV)  |
|--------------------------------------|----------------------------------------------|
| Total Square Feet:                   |                                              |
| *                                    |                                              |
| Total Land Area:                     |                                              |
|                                      | 059-344-14                                   |
| C                                    | Industrial                                   |
| Total Units:                         | 451 (425 Storage / 26 RV) plus 20 mail boxes |
| Unit Occupancy (% of Units Rented):  | 88%                                          |
| Physical Occupancy (% of SF Rented:) | 88%                                          |
| Financial Occupancy                  | 85%                                          |
| (% of Potential Rent Collected):     |                                              |
| Year of Facility Opening:            | 1998 (1st half) / 2003 (2nd half)            |
| Number of Buildings:                 | 16                                           |
| -                                    | 16,200 SF Block (wood partition and roof)    |
|                                      | 32,000 SF Metal (partition and roof)         |
| Roof:                                | Composition and Metal                        |
|                                      | Chain Link                                   |
| Gate:                                | Key Code - Electronic Touch Pad              |
| Doors:                               | Metal Roll Up                                |
| Paving:                              | Concrete and Asphalt                         |
| Accounting System:                   | Site Link                                    |
| Security:                            | 24-Hour Video Surveillance                   |
| Exposure:                            | Both on Enterprise Street and Cole Blvd      |
| Manager Office:                      | Yes - 800 SF                                 |
| Hours of Operation:                  | 8 am - 5 pm, Monday - Saturday               |
| Gate Hours:                          | 24-Hour access available                     |
| Other Business Operations:           | U-Haul, Shipping Receival, PO Boxes          |