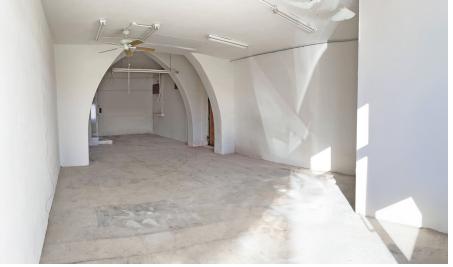

#### **PROPERTY FEATURES**

- $\pm$  256 SF freestanding 2nd generation food stand
- ± 969 SF retail end cap
- Recently renovated
- Highly visible center
- Convenient ingress/egress
- 15 common parking spaces available on first come first serve basis for customers