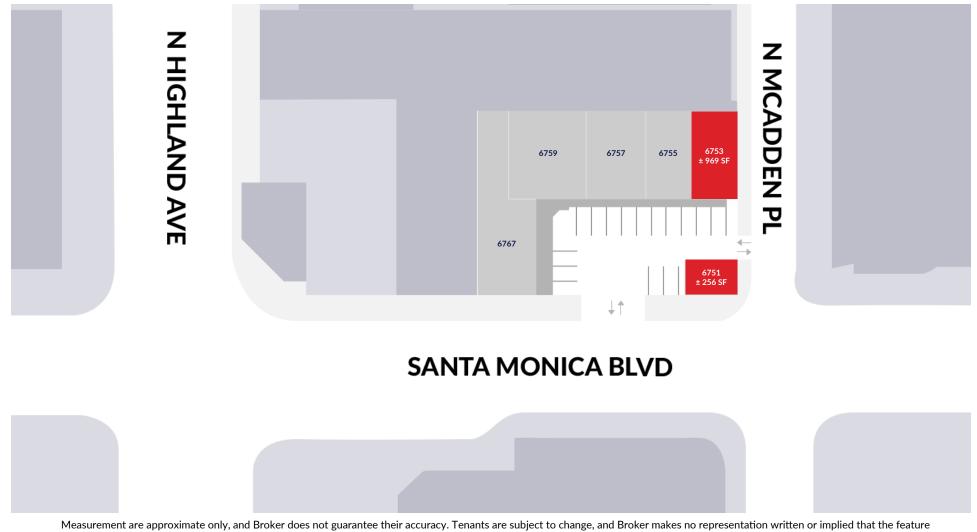

6751-6767 Santa Monica Blvd., Los Angeles, CA 90038

#### **PROPERTY FEATURES**

- $\pm$  256 SF freestanding 2nd generation food stand
- ± 969 SF retail end cap
- Recently renovated
- Highly visible center
- Convenient ingress/egress
- 15 common parking spaces available on first come first serve basis for customers

#### **AREA AMENITIES**

- Located at the corner of Santa Monica Boulevard and McCadden Place
- The area immediately surrounding the property is booming with activity and new developments including Avalon Bay's new mixed-use apartment development which brings 695 apartments and 20,000 sf of retail, Omni's mixed-use project with 231 apartments and 15,000 sf of retail, and the Anita may Rosenstein LGBT campus
- Local area highlights include Trejo's Donuts, Regen Projects Gallery, JF Chen, Ralph Pucci, Public Storage, Salt's Cure, and many more studio and production offices