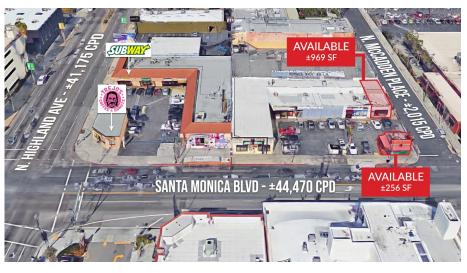

#### **PROPERTY FEATURES**

- $\pm$  256 SF freestanding 2nd generation food stand
- ± 969 SF retail end cap
- Recently renovated
- Highly visible center
- Convenient ingress/egress
- 15 common parking spaces available on first come first serve basis for customers

#### **AREA AMENITIES**

- Located at the corner of Santa Monica Boulevard and McCadden Place
- The area immediately surrounding the property is booming with activity and new developments including Avalon Bay's new mixed-use apartment development which brings 695 apartments and 20,000 sf of retail, Omni's mixed-use project with 231 apartments and 15,000 sf of retail, and the Anita may Rosenstein LGBT campus
- Local area highlights include Trejo's Donuts, Regen Projects Gallery, JF Chen, Ralph Pucci, Public Storage, Salt's Cure, and many more studio and production offices

| DEMOS          | 1 MILE                | 3 MILE   | 5 MILE   |
|----------------|-----------------------|----------|----------|
| Population     | 59,000                | 418,106  | 998,193  |
| Avg. HH Income | \$76,565              | \$91,828 | \$88,593 |
| Daytime Pop    | 38,157                | 223,341  | 495,126  |
| Traffic Count  | ± 44,447 cars per day |          |          |