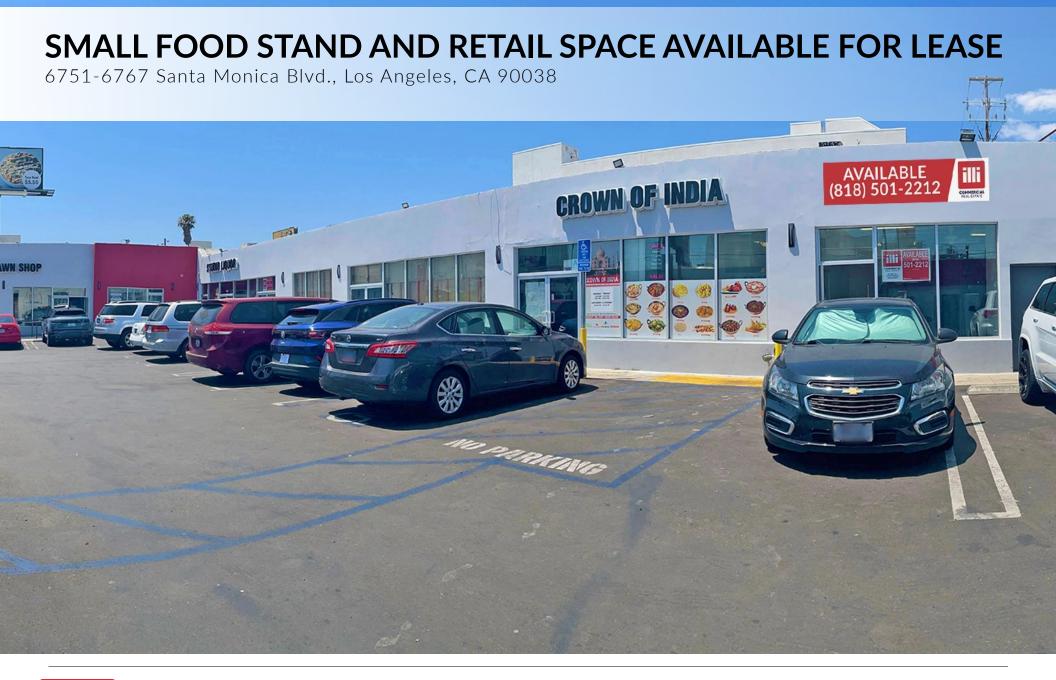

6751-6767 Santa Monica Blvd., Los Angeles, CA 90038

#### **PROPERTY FEATURES**

- $\pm$  256 SF freestanding 2nd generation food stand
- ± 969 SF retail end cap
- Recently renovated
- Highly visible center
- Convenient ingress/egress
- 15 common parking spaces available on first come first serve basis for customers