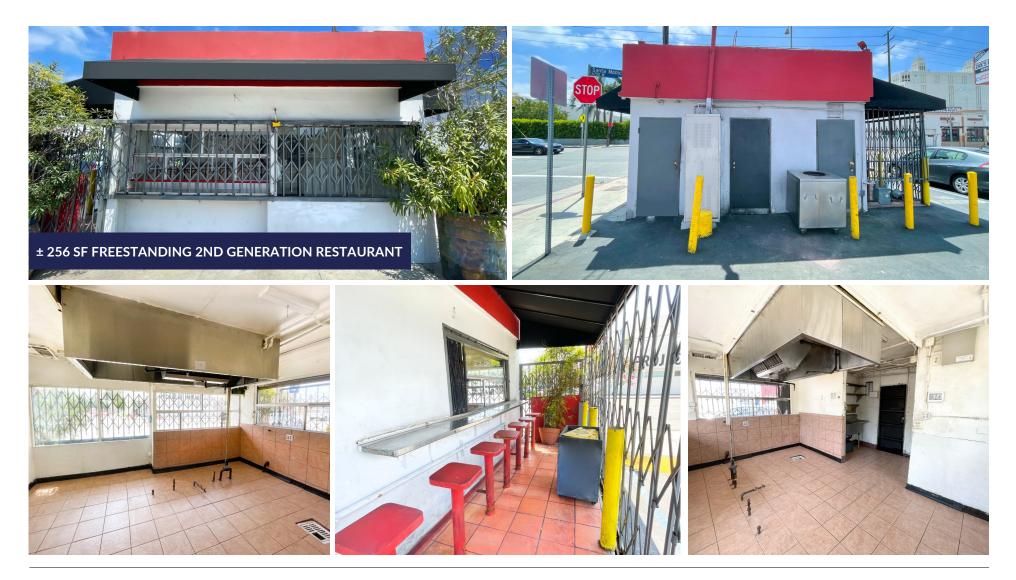

#### **PROPERTY FEATURES**

- $\pm$  256 SF freestanding 2nd generation food stand
- ± 969 SF retail end cap
- Recently renovated
- Highly visible center
- Convenient ingress/egress
- 15 common parking spaces available on first come first serve basis for customers