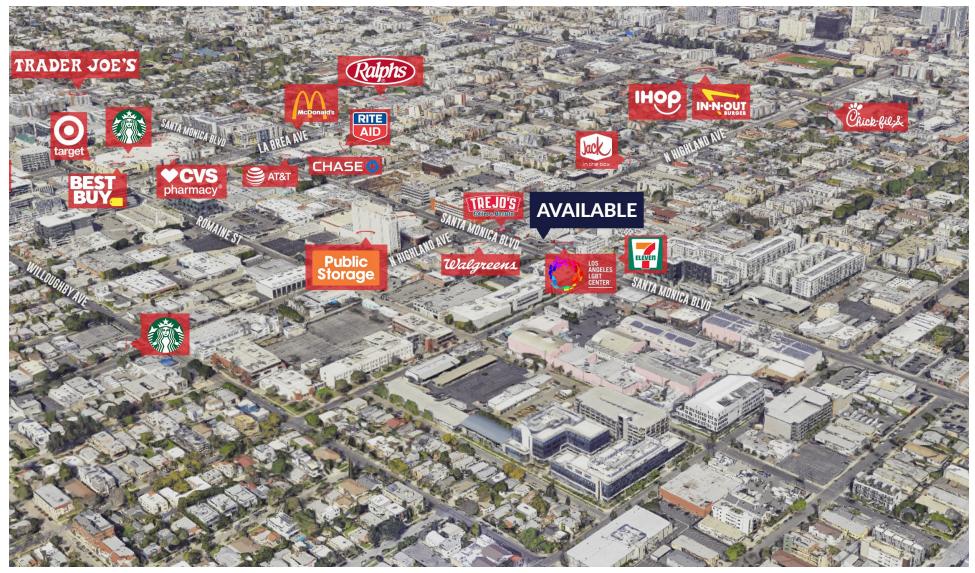

#### **AREA AMENITIES**

- Located at the corner of Santa Monica Boulevard and McCadden Place
- The area immediately surrounding the property is booming with activity and new developments including Avalon Bay's new mixed-use apartment development which brings 695 apartments and 20,000 sf of retail, Omni's mixed-use project with 231 apartments and 15,000 sf of retail, and the Anita may Rosenstein LGBT campus
- Local area highlights include Trejo's Donuts, Regen Projects Gallery, JF Chen, Ralph Pucci, Public Storage, Salt's Cure, and many more studio and production offices