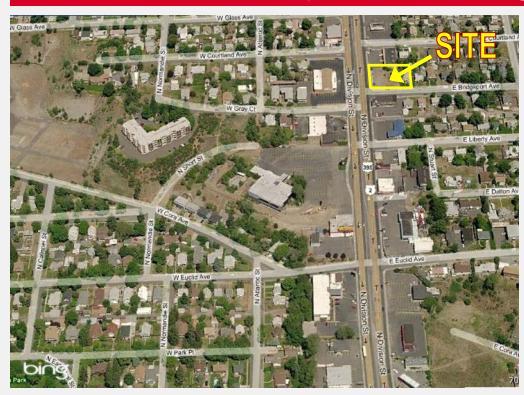

## **Ground Lease** Land Available 3300 North Division, Spokane, Washington

- •10,962± SF of Land
- Population within 3 Miles: - 127,894
- Population within 5 Miles: - 208,556
- Traffic Counts: - Division: 45,800 ADT