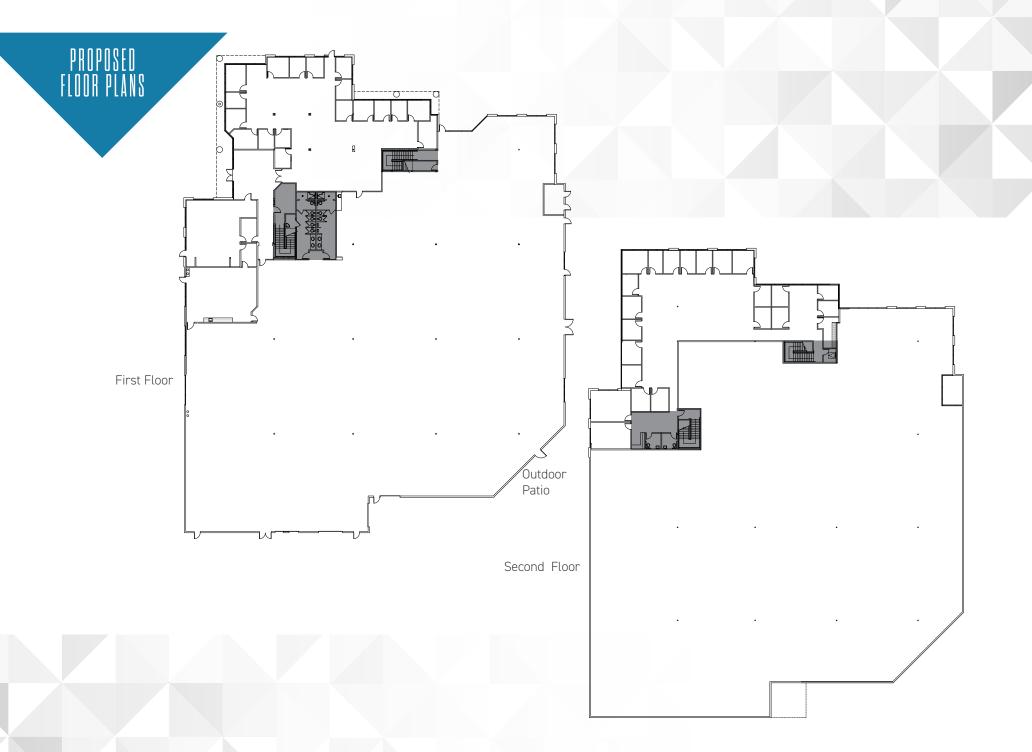

±22,698 SF of office (includes approx. 7,177 SF of mezzanine office)

19,358 SF of warehouse

151 On-Site parking spaces (3.21/1,000 SF)

22' Minimum Clear Height

2.883 AC Site

Fire sprinklers throughout (.45/3,000 SF)

2 grade level doors (expandable to 4)

1 dock high loading door

Heavy power - 2,000 Amp, 277/480 V, 3 phase/4 wire

Lease Rate - Negotiable

OpEx - TBD

1896 RUTHERFORD ROAD