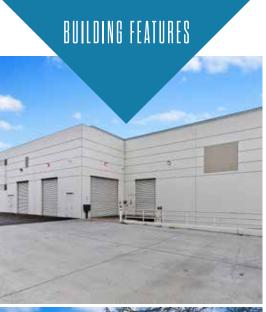

**CBRE** 

 $\label{thm:eq:high-profile} \mbox{High profile location on the corner of Rutherford Road and Faraday Ave}$ 

Walking distance from The Island @ Carlsbad Retail Center - restaurants, food court, and retail services

2 grade level doors (expandable to 4)

1 dock high loading door

Heavy power - 2,000 Amp, 277/480 V, 3 phase/4 wire

Lease Rate - Negotiable

OpEx - TBD

1896 RUTHERFORD ROAD