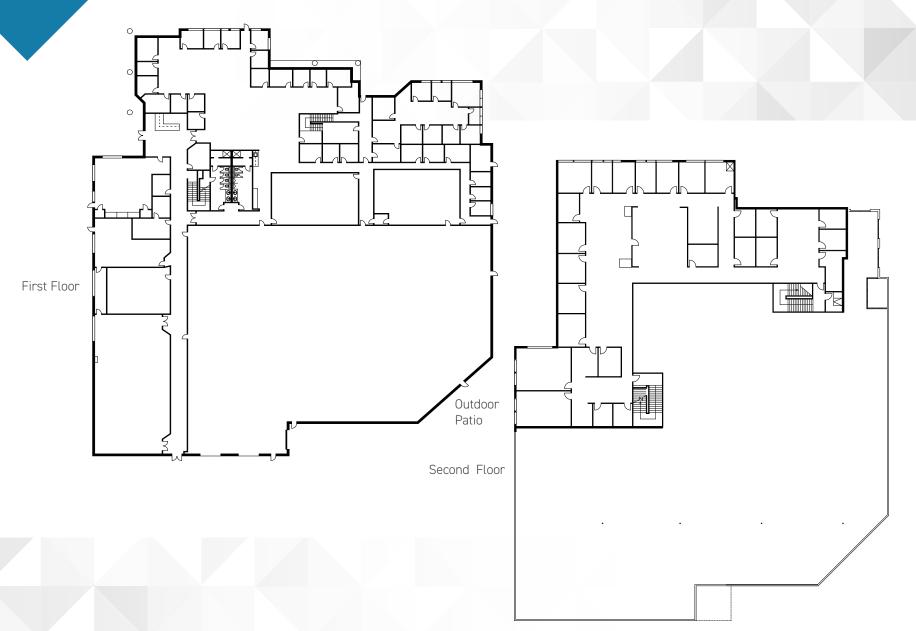

±22,698 SF of office (includes approx. 7,177 SF of mezzanine office)

19,358 SF of warehouse

151 On-Site parking spaces (3.21/1,000 SF)

22' Minimum Clear Height

2.883 AC Site

Fire sprinklers throughout (.45/3,000 SF)

2 grade level doors (expandable to 4)

1 dock high loading door

Heavy power - 2,000 Amp, 277/480 V, 3 phase/4 wire

Lease Rate - Negotiable

OpEx - TBD

1896 RUTHERFORD ROAD