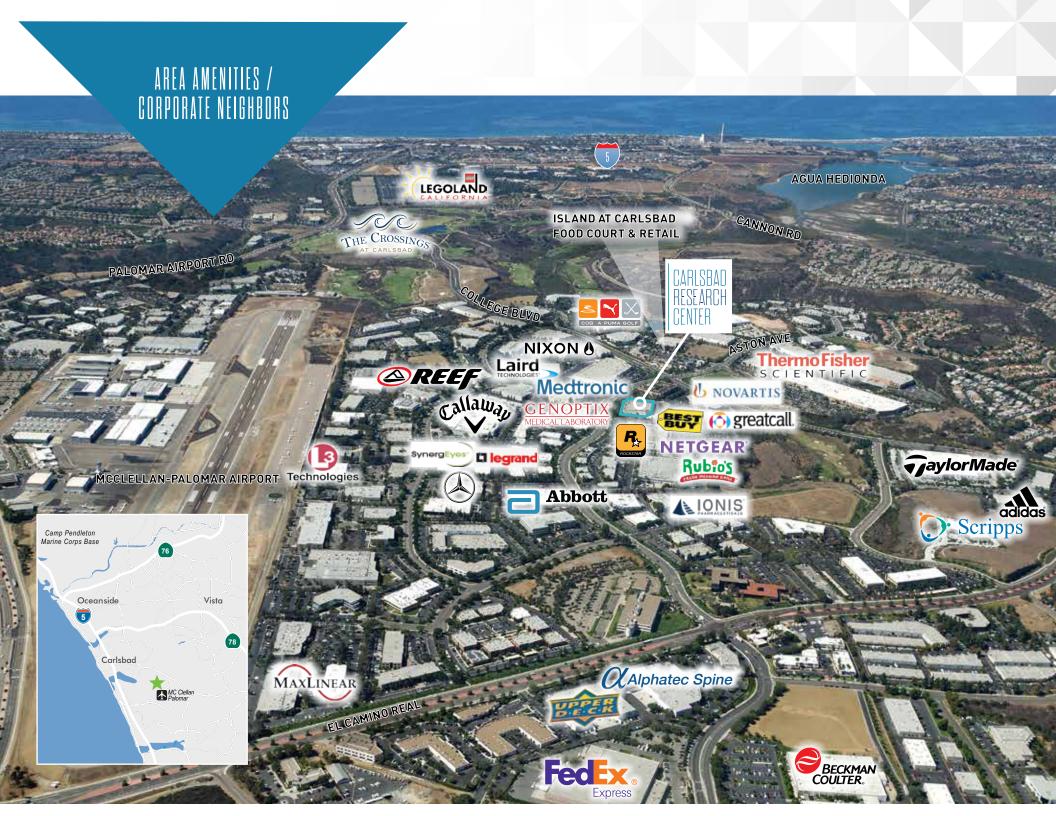

**CBRE** 

 $\label{thm:eq:high-profile} \mbox{High profile location on the corner of Rutherford Road and Faraday Ave}$ 

Walking distance from The Island @ Carlsbad Retail Center - restaurants, food court, and retail services