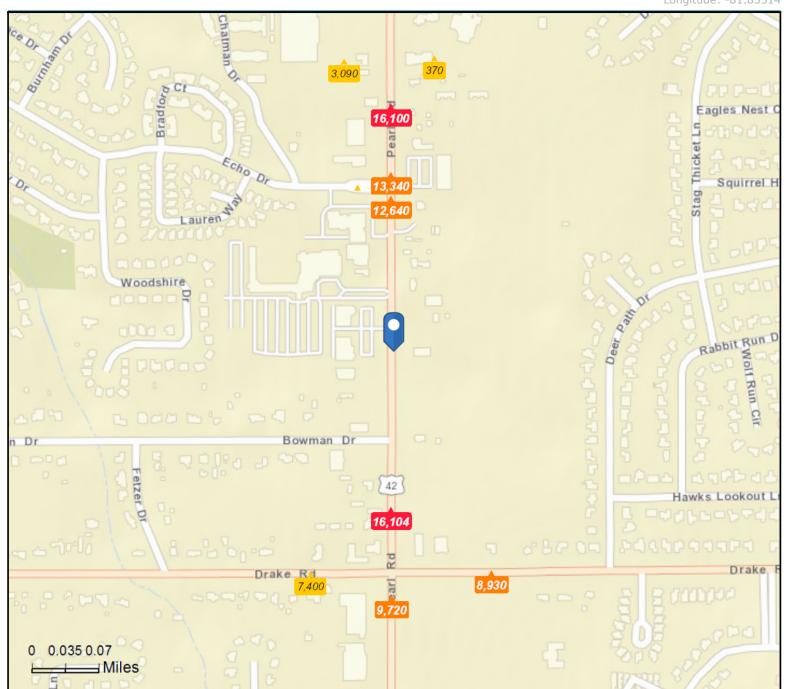

## Traffic Count Map - Close Up

17075 Pearl Rd, Strongsville, Ohio, 44136 Rings: 1, 3, 5 mile radii

Prepared by Esri Latitude: 41.29366

Latitude: 41.29366 Longitude: -81.83514

**Source:** ©2019 Kalibrate Technologies (Q1 2019).

Average Daily Traffic Volume

▲Up to 6,000 vehicles per day

▲6,001 - 15,000

**▲ 15,001 - 30,000** 

▲ 30,001 - 50,000

▲50,001 - 100,000

▲More than 100,000 per day

July 23, 2019