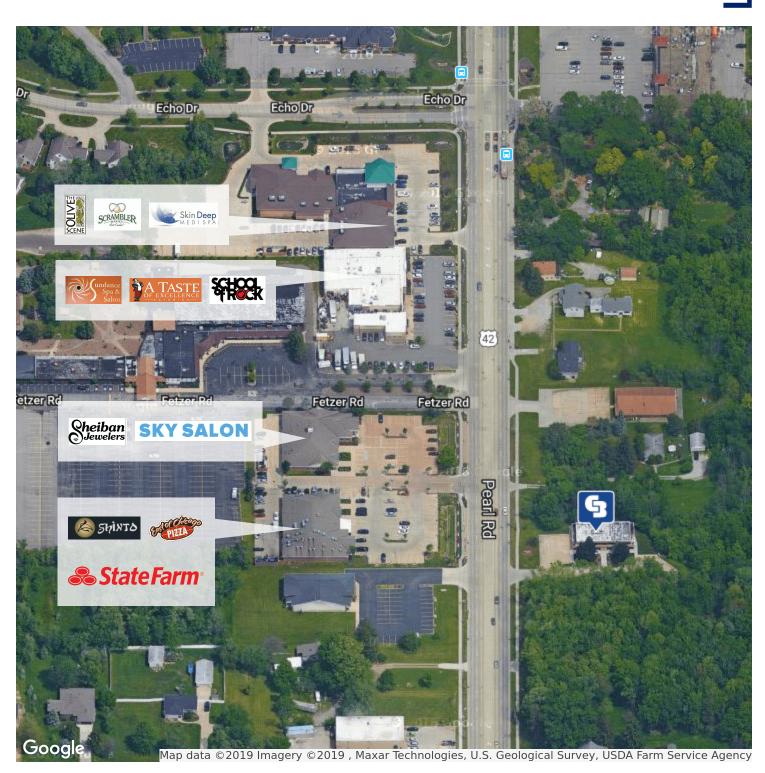

- Strategically located just north of Southwest General Strongsville Medical Center and easy access to both Cleveland Clinic Family Health and Surgery Center, and the MetroHealth Middleburg Heights Family Health Center.

### **OFFERING SUMMARY**

| SPACES  | SPACE SIZE       | MONTHLY RATE           |
|---------|------------------|------------------------|
| Suite A | 1,100 - 3,335 SF | \$1,833.33 -\$5,558.33 |
| Suite B | 1,100 SF         | \$1,833.33             |
| Suite C | 1,100 SF         | \$1,833.33             |

EMMCOREALTYGROUP.COM







### STRONGSVILLE MEDICAL BUILDING

Retailer Map



**EMMCOREALTYGROUP.COM** 









### STRONGSVILLE MEDICAL BUILDING

Floor Plan



**EMMCOREALTYGROUP.COM** 





### STRONGSVILLE MEDICAL BUILDING

17075 Pearl Road, Strongsville, OH 44136



**EMMCOREALTYGROUP.COM** 







## **ESTI** 5, 10, 15 Minute Drive Times



July 23, 2019

©2019 Esri Page 1 of 1





August 07, 2019

©2019 Esri Page 1 of 1



## STRONGSVILLE MEDICAL BUILDING

Demographics: 1 Mile Radius

| KEY FACTS                                    |                   |                                                    | EDUCATION                                                                                                                             |                                |                     |                         |  |
|----------------------------------------------|-------------------|----------------------------------------------------|-------------------------------------------------------------------------------------------------------------