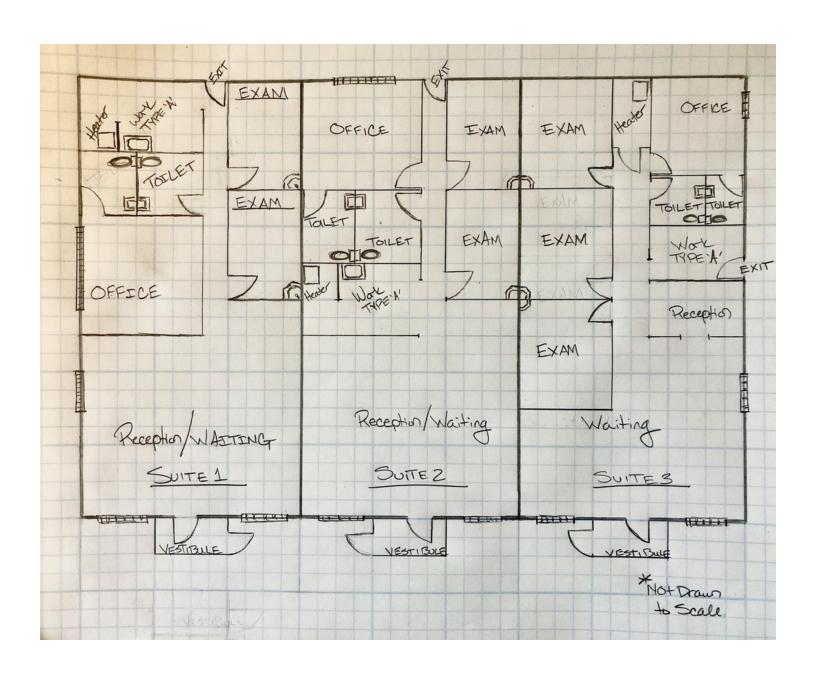

### STRONGSVILLE MEDICAL BUILDING

Floor Plan

**EMMCOREALTYGROUP.COM** 

### **OFFERING SUMMARY**

| SPACES  | SPACE SIZE       | MONTHLY RATE           |
|---------|------------------|------------------------|
| Suite A | 1,100 - 3,335 SF | \$1,833.33 -\$5,558.33 |
| Suite B | 1,100 SF         | \$1,833.33             |
| Suite C | 1,100 SF         | \$1,833.33             |