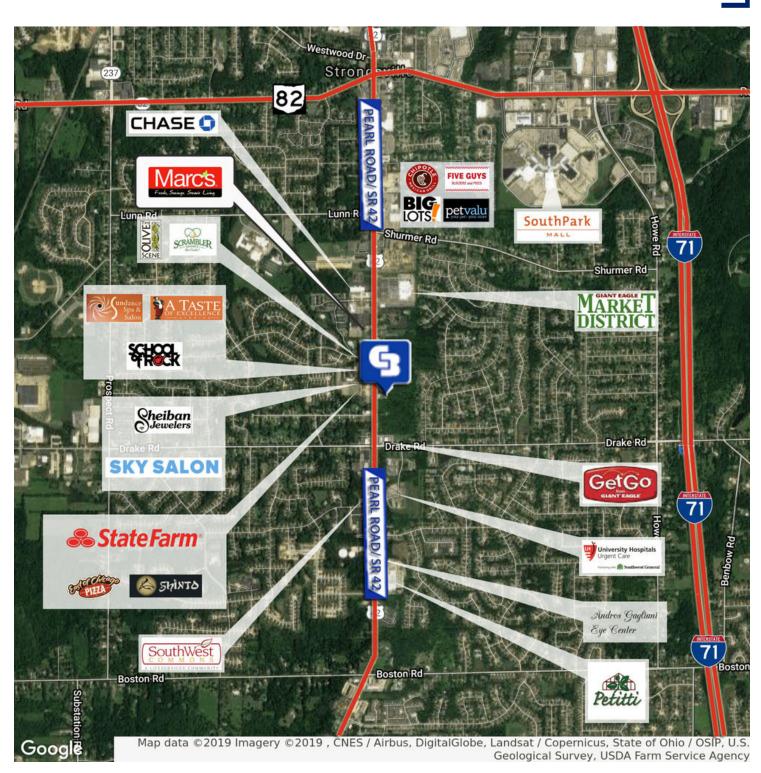

PERTY HIGHLIGHTS

- Zoning: Frontage is Zoned General Business. The rear undeveloped acreage is zoned Residential.
- Beautiful setting among a number of new developments along Pearl Road (SR 42)
- Strategically located just north of Southwest General Strongsville Medical Center and easy access to both Cleveland Clinic Family Health and Surgery Center, and the MetroHealth Middleburg Heights Family Health Center.

### **OFFERING SUMMARY**

| SPACES  | SPACE SIZE       | MONTHLY RATE           |
|---------|------------------|------------------------|
| Suite A | 1,100 - 3,335 SF | \$1,833.33 -\$5,558.33 |
| Suite B | 1,100 SF         | \$1,833.33             |
| Suite C | 1,100 SF         | \$1,833.33             |

EMMCOREALTYGROUP.COM







### STRONGSVILLE MEDICAL BUILDING

Retailer Map



**EMMCOREALTYGROUP.COM** 









### STRONGSVILLE MEDICAL BUILDING

Floor Plan



**EMMCOREALTYGROUP.COM** 





### STRONGSVILLE MEDICAL BUILDING

17075 Pearl Road, Strongsville, OH 44136



**EMMCOREALTYGROUP.COM** 







## **ESTI** 5, 10, 15 Minute Drive Times



July 23, 2019

©2019 Esri Page 1 of 1





August 07, 2019

©2019 Esri Page 1 of 1



## STRONGSVILLE MEDICAL BUILDING

Demographics: 1 Mile Radius

| KEY FACTS                                    |                   |                                                    | EDUCATION                                                                                                                             |                                |                     |                         |  |
|-----------------------------------