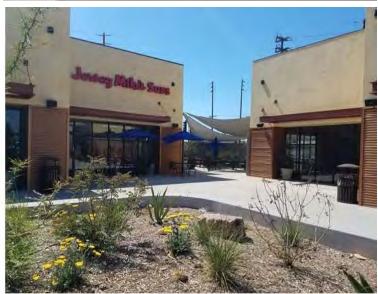

500 s. Alameda Street | Vernon, ca 90058

ALAMEDA STREET + 25TH STREET

#### **FEATURES + AMENITIES**

- APPROX. 1,155—4,350 SQFT AVAILABLE
- LANDLORD TO DELIVER TURN-KEY RESTAURANT SPACES
- JOIN JERSEY MIKE'S, BURGERIM + CAFE DULCE
- PATIO AREA DESIGNATED FOR FOOD COURT SEATING
- MASSIVE DAYTIME POPULATION IN THE SURROUNDING AREA
- DAILY TRAFFIC COUNTS: 44K CPD
- UNDERSERVED RETAIL TRADE AREA

**EXCLUSIVELY REPRESENTED BY** 

#### **JASON EHRENPREIS**

CA REAL ESTATE LIC #1741961 310.231.5213 JASON@CBM1.COM



| DEMOGRAPHICS  | 1-MILE   | 3-MILE   | 5-MILE   |
|---------------|----------|----------|----------|
| POPULATION    | 38,367   | 309,623  | 716,992  |
| AVG HH INCOME | \$70,880 | \$76,229 | \$84,941 |



### **ADDITIONAL PHOTOS**

2500 s. Alameda Street | Vernon, ca 90053















### **ADDITIONAL PHOTOS**

2500 S. ALAMEDA STREET | VERNON, CA 90053











### **SITE PLAN**

2500 s. Alameda Street | Vernon, ca 90053





# PROPOSED FLOOR PLAN | UNIT 200

2500 s. Alameda Street | Vernon, ca 90053





# PROPOSED FLOOR PLAN | UNIT C

2500 s. Alameda Street | Vernon, ca 90053





# PROPOSED FLOOR PLAN | UNIT E

2500 s. Alameda Street | Vernon, ca 90053





### **AERIAL PHOTO**

2500 s. Alameda Street | Vernon, ca 90053







### **DEMOGRAPHIC OVERVIEW**

2500 s. Alameda Street | Vernon, ca 90053

|                                                                 | 1 mile(s)      | 3 mile(s)      | 5 mile(s)       |
|-----------------------------------------------------------------|----------------|----------------|-----------------|
| Population: 2018A