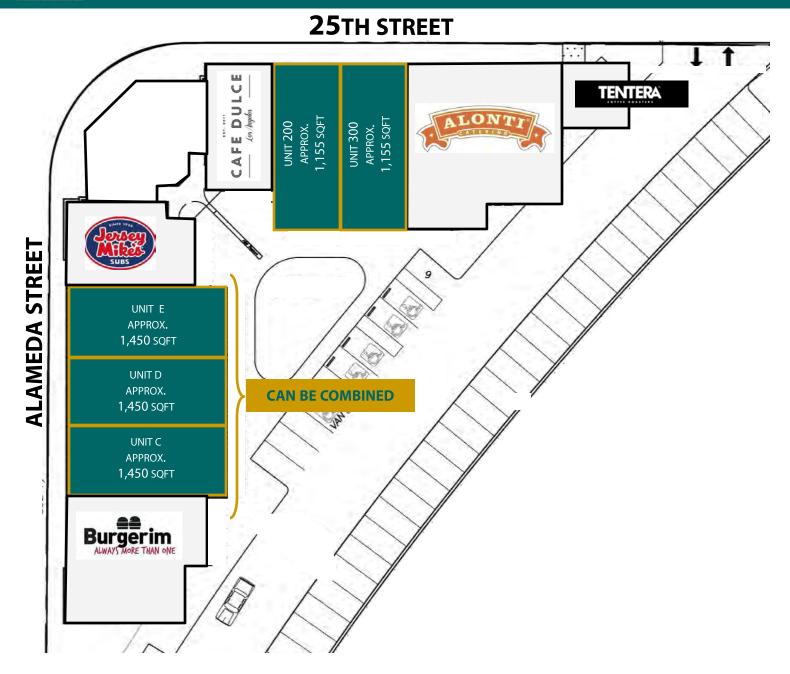

TO DELIVER TURN-KEY RESTAURANT SPACES
- JOIN JERSEY MIKE'S, BURGERIM + CAFE DULCE
- PATIO AREA DESIGNATED FOR FOOD COURT SEATING
- MASSIVE DAYTIME POPULATION IN THE SURROUNDING AREA
- DAILY TRAFFIC COUNTS: 44K CPD
- UNDERSERVED RETAIL TRADE AREA

**EXCLUSIVELY REPRESENTED BY** 

#### **JASON EHRENPREIS**

CA REAL ESTATE LIC #1741961 310.231.5213 JASON@CBM1.COM



| DEMOGRAPHICS  | 1-MILE   | 3-MILE   | 5-MILE   |
|---------------|----------|----------|----------|
| POPULATION    | 38,367   | 309,623  | 716,992  |
| AVG HH INCOME | \$70,880 | \$76,229 | \$84,941 |



### **ADDITIONAL PHOTOS**

2500 s. Alameda Street | Vernon, ca 90053















### **ADDITIONAL PHOTOS**

2500 S. ALAMEDA STREET | VERNON, CA 90053











### **SITE PLAN**

2500 s. Alameda Street | Vernon, ca 90053





# PROPOSED FLOOR PLAN | UNIT 200

2500 s. Alameda Street | Vernon, ca 90053





# PROPOSED FLOOR PLAN | UNIT C

2500 s. Alameda Street | Vernon, ca 90053





# PROPOSED FLOOR PLAN | UNIT E

2500 s. Alameda Street | Vernon, ca 90053





### **AERIAL PHOTO**

2500 s. Alameda Street | Vernon, ca 90053







### **DEMOGRAPHIC OVERVIEW**

2500 s. Alameda Street | Vernon, ca 90053

|                                                                 | 1 mile(s)      | 3 mile(s)      | 5 mile(s)       |
|-----------------------------------------------------------------|----------------|----------------|-----------------|
| Population: 2018A                                               |                |                |                 |
| Total Population