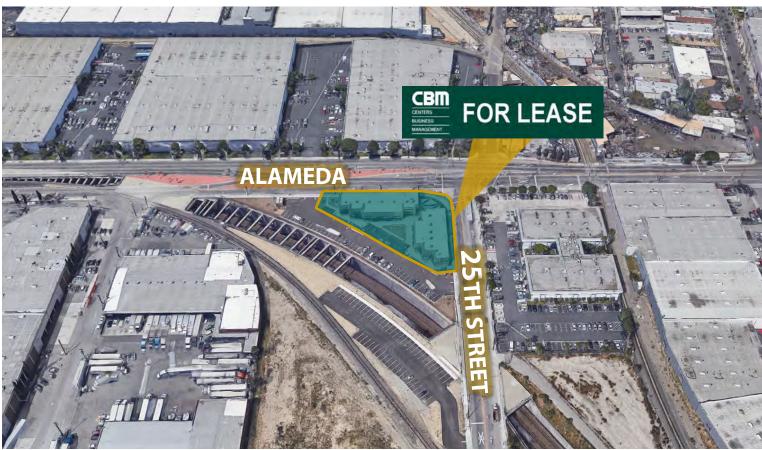

REAL ESTATE LIC #1741961 310.231.5213 JASON@CBM1.COM



| DEMOGRAPHICS  | 1-MILE   | 3-MILE   | 5-MILE   |
|---------------|----------|----------|----------|
| POPULATION    | 38,367   | 309,623  | 716,992  |
| AVG HH INCOME | \$70,880 | \$76,229 | \$84,941 |



### **ADDITIONAL PHOTOS**

2500 s. Alameda Street | Vernon, ca 90053















### **ADDITIONAL PHOTOS**

2500 S. ALAMEDA STREET | VERNON, CA 90053











### **SITE PLAN**

2500 s. Alameda Street | Vernon, ca 90053





# PROPOSED FLOOR PLAN | UNIT 200

2500 s. Alameda Street | Vernon, ca 90053





# PROPOSED FLOOR PLAN | UNIT C

2500 s. Alameda Street | Vernon, ca 90053





# PROPOSED FLOOR PLAN | UNIT E

2500 s. Alameda Street | Vernon, ca 90053





### **AERIAL PHOTO**

2500 s. Alameda Street | Vernon, ca 90053







### **DEMOGRAPHIC OVERVIEW**

2500 s. Alameda Street | Vernon, ca 90053

|                                                                 | 1 mile(s)      | 3 mile(s)      | 5 mile(s)       |
|-----------------------------------------------------------------|----------------|----------------|-----------------|
| Population: 2018A                                               |                |                |                 |
| Total Population                                                | 23,326         | 382,728        | 1,299,119       |
| Female Population                                               | 48.65%         | 48.20%         | 49.21%          |
| Male Population                                                 | 51.35%         | 51.80%         | 50.79%          |
| P