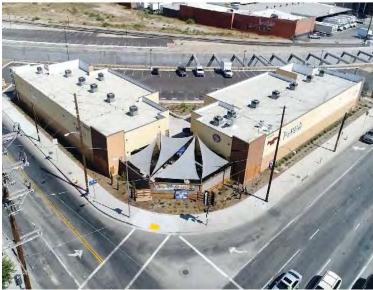

0 s. Alameda Street | Vernon, ca 90058

ALAMEDA STREET + 25TH STREET

#### **FEATURES + AMENITIES**

- APPROX. 1,155—4,350 SQFT AVAILABLE
- LANDLORD TO DELIVER TURN-KEY RESTAURANT SPACES
- JOIN JERSEY MIKE'S, BURGERIM + CAFE DULCE
- PATIO AREA DESIGNATED FOR FOOD COURT SEATING
- MASSIVE DAYTIME POPULATION IN THE SURROUNDING AREA
- DAILY TRAFFIC COUNTS: 44K CPD
- UNDERSERVED RETAIL TRADE AREA

**EXCLUSIVELY REPRESENTED BY** 

#### **JASON EHRENPREIS**

CA REAL ESTATE LIC #1741961 310.231.5213 JASON@CBM1.COM



| DEMOGRAPHICS  | 1-MILE   | 3-MILE   | 5-MILE   |
|---------------|----------|----------|----------|
| POPULATION    | 38,367   | 309,623  | 716,992  |
| AVG HH INCOME | \$70,880 | \$76,229 | \$84,941 |



### **ADDITIONAL PHOTOS**

2500 s. Alameda Street | Vernon, ca 90053















### **ADDITIONAL PHOTOS**

2500 S. ALAMEDA STREET | VERNON, CA 90053











### **SITE PLAN**

2500 s. Alameda Street | Vernon, ca 90053





# PROPOSED FLOOR PLAN | UNIT 200

2500 s. Alameda Street | Vernon, ca 90053





# PROPOSED FLOOR PLAN | UNIT C

2500 s. Alameda Street | Vernon, ca 90053





# PROPOSED FLOOR PLAN | UNIT E

2500 s. Alameda Street | Vernon, ca 90053





### **AERIAL PHOTO**

2500 s. Alameda Street | Vernon, ca 90053







### **DEMOGRAPHIC OVERVIEW**

2500 s. Alameda Street | Vernon, ca 90053

|                                                                 | 1 mile(s)      | 3 mile(s)      | 5 mile(s)       |
|-----------------------------------------------------------------|----------------|----------------|-----------------|
| Population: 2018A