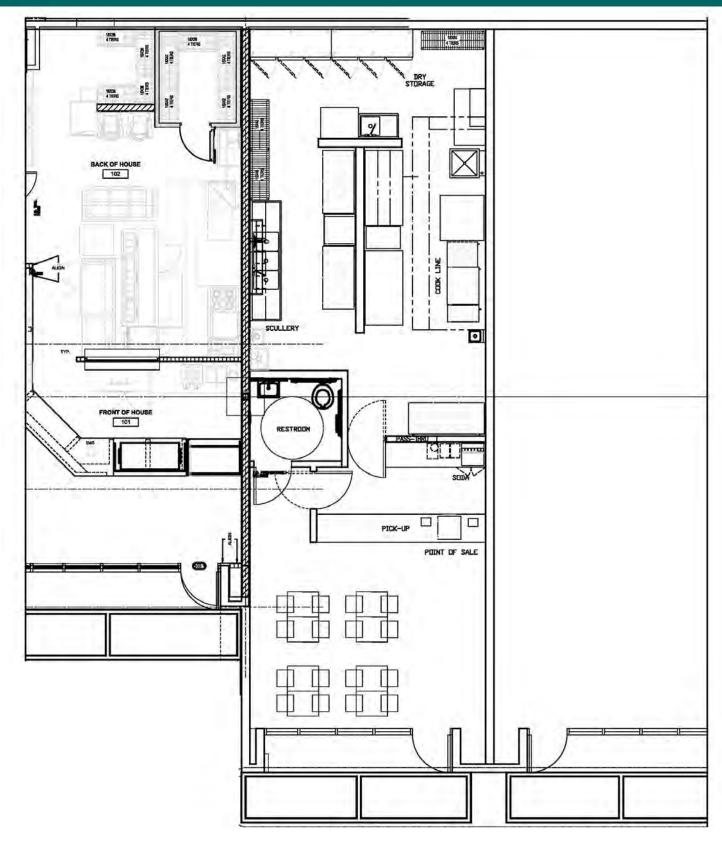

E
- PATIO AREA DESIGNATED FOR FOOD COURT SEATING
- MASSIVE DAYTIME POPULATION IN THE SURROUNDING AREA
- DAILY TRAFFIC COUNTS: 44K CPD
- UNDERSERVED RETAIL TRADE AREA

**EXCLUSIVELY REPRESENTED BY** 

#### **JASON EHRENPREIS**

CA REAL ESTATE LIC #1741961 310.231.5213 JASON@CBM1.COM



| DEMOGRAPHICS  | 1-MILE   | 3-MILE   | 5-MILE   |
|---------------|----------|----------|----------|
| POPULATION    | 38,367   | 309,623  | 716,992  |
| AVG HH INCOME | \$70,880 | \$76,229 | \$84,941 |



### **ADDITIONAL PHOTOS**

2500 s. Alameda Street | Vernon, ca 90053















### **ADDITIONAL PHOTOS**

2500 S. ALAMEDA STREET | VERNON, CA 90053











### **SITE PLAN**

2500 s. Alameda Street | Vernon, ca 90053





# PROPOSED FLOOR PLAN | UNIT 200

2500 s. Alameda Street | Vernon, ca 90053





# PROPOSED FLOOR PLAN | UNIT C

2500 s. Alameda Street | Vernon, ca 90053





# PROPOSED FLOOR PLAN | UNIT E

2500 s. Alameda Street | Vernon, ca 90053





### **AERIAL PHOTO**

2500 s. Alameda Street | Vernon, ca 90053







### **DEMOGRAPHIC OVERVIEW**

2500 s. Alameda Street | Vernon, ca 90053

|                                                                 | 1 mile(s)      | 3 mile(s)      | 5 mile(s)       |
|-----------------------------------------------------------------|----------------|----------------|-----------------|
| Population: 2018A                                               |                |                |                 |
| Total Population                                                | 23,326         | 382,728        | 1,299,119       |
| Female Popul