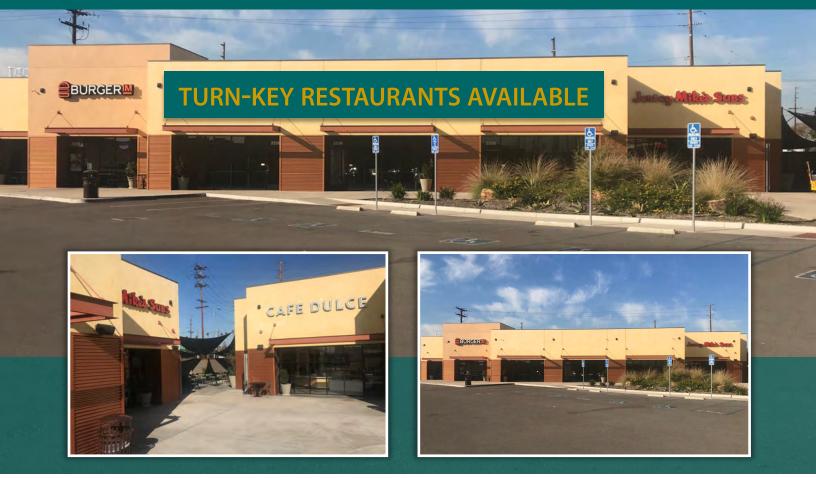

# **FOR LEASE**

#### RESTAURANT + RETAIL DEVELOPMENT IN PRIME VERNON

2500 s. Alameda Street | Vernon, ca 90058

ALAMEDA STREET + 25TH STREET

#### **FEATURES + AMENITIES**

- APPROX. 1,155—4,350 SQFT AVAILABLE
- LANDLORD TO DELIVER TURN-KEY RESTAURANT SPACES
- JOIN JERSEY MIKE'S, BURGERIM + CAFE DULCE
- PATIO AREA DESIGNATED FOR FOOD COURT SEATING
- MASSIVE DAYTIME POPULATION IN THE SURROUNDING AREA
- DAILY TRAFFIC COUNTS: 44K CPD
- UNDERSERVED RETAIL TRADE AREA