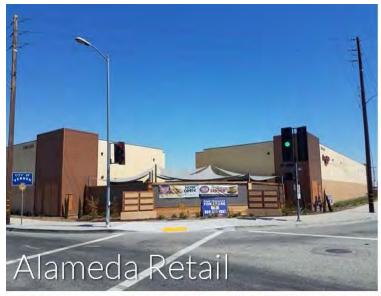

# **FOR LEASE**

#### RESTAURANT + RETAIL DEVELOPMENT IN PRIME VERNON

2500 s. Alameda Street | Vernon, ca 90058

ALAMEDA STREET + 25TH STREET

#### **FEATURES + AMENITIES**

- APPROX. 1,155—4,350 SQFT AVAILABLE
- LANDLORD TO DELIVER TURN-KEY RESTAURANT SPACES
- JOIN JERSEY MIKE'S, BURGERIM + CAFE DULCE
- PATIO AREA DESIGNATED FOR FOOD COURT SEATING
- MASSIVE DAYTIME POPULATION IN THE SURROUNDING AREA
- DAILY TRAFFIC COUNTS: 44K CPD
- UNDERSERVED RETAIL TRADE AREA