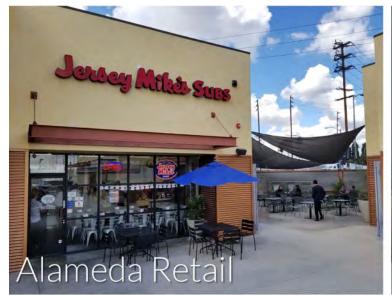

*FEATURES + AMENITIES**

- APPROX. 1,155—4,350 SQFT AVAILABLE
- LANDLORD TO DELIVER TURN-KEY RESTAURANT SPACES
- JOIN JERSEY MIKE'S, BURGERIM + CAFE DULCE
- PATIO AREA DESIGNATED FOR FOOD COURT SEATING
- MASSIVE DAYTIME POPULATION IN THE SURROUNDING AREA
- DAILY TRAFFIC COUNTS: 44K CPD
- UNDERSERVED RETAIL TRADE AREA

**EXCLUSIVELY REPRESENTED BY** 

#### **JASON EHRENPREIS**

CA REAL ESTATE LIC #1741961 310.231.5213 JASON@CBM1.COM



| DEMOGRAPHICS  | 1-MILE   | 3-MILE   | 5-MILE   |
|---------------|----------|----------|----------|
| POPULATION    | 38,367   | 309,623  | 716,992  |
| AVG HH INCOME | \$70,880 | \$76,229 | \$84,941 |



### **ADDITIONAL PHOTOS**

2500 s. Alameda Street | Vernon, ca 90053















### **ADDITIONAL PHOTOS**

2500 S. ALAMEDA STREET | VERNON, CA 90053











### **SITE PLAN**

2500 s. Alameda Street | Vernon, ca 90053





# PROPOSED FLOOR PLAN | UNIT 200

2500 s. Alameda Street | Vernon, ca 90053





# PROPOSED FLOOR PLAN | UNIT C

2500 s. Alameda Street | Vernon, ca 90053





# PROPOSED FLOOR PLAN | UNIT E

2500 s. Alameda Street | Vernon, ca 90053





### **AERIAL PHOTO**

2500 s. Alameda Street | Vernon, ca 90053







### **DEMOGRAPHIC OVERVIEW**

2500 s. Alameda Street | Vernon, ca 90053

|                                                                 | 1 mile(s)      | 3 mile(s)      | 5 mile(s)       |
|-----------------------------------------------------------------|----------------|----------------|-----------------|
| Population: 2018A                                               |                |                |