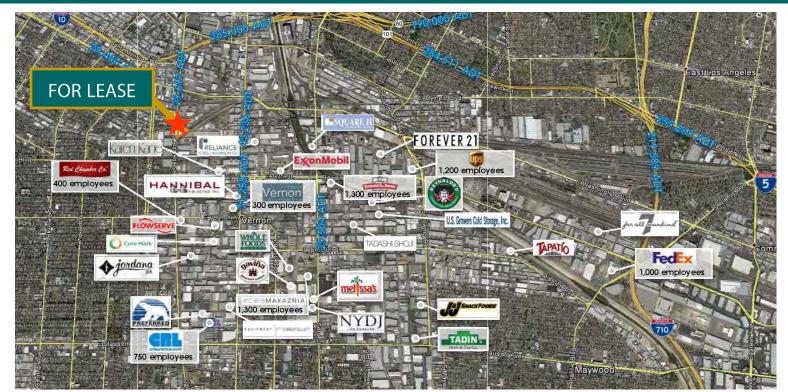

# **FOR LEASE**

#### RESTAURANT + RETAIL DEVELOPMENT IN PRIME VERNON

2500 s. Alameda Street | Vernon, ca 90058

ALAMEDA STREET + 25TH STREET