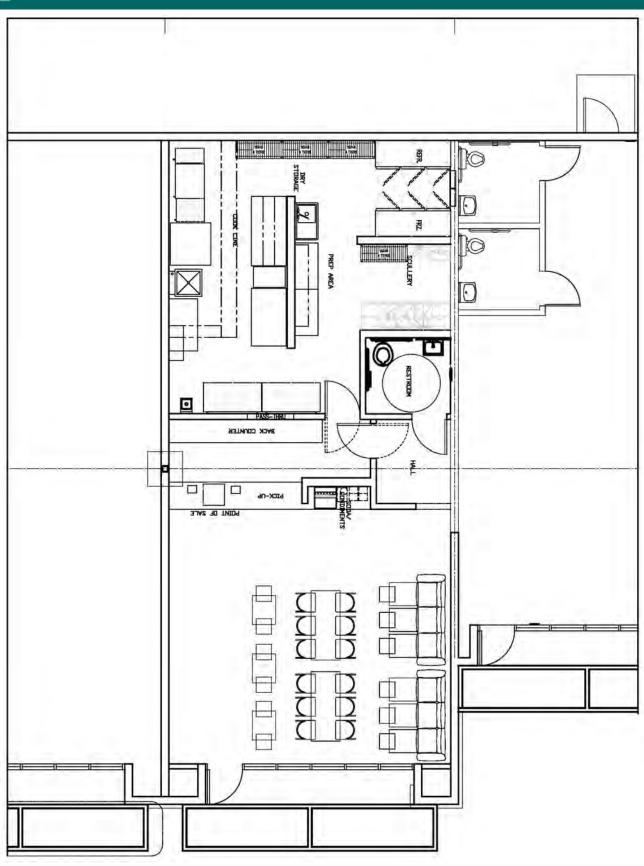

DE AREA

**EXCLUSIVELY REPRESENTED BY** 

#### **JASON EHRENPREIS**

CA REAL ESTATE LIC #1741961 310.231.5213 JASON@CBM1.COM



| DEMOGRAPHICS  | 1-MILE   | 3-MILE   | 5-MILE   |
|---------------|----------|----------|----------|
| POPULATION    | 38,367   | 309,623  | 716,992  |
| AVG HH INCOME | \$70,880 | \$76,229 | \$84,941 |



### **ADDITIONAL PHOTOS**

2500 s. Alameda Street | Vernon, ca 90053















### **ADDITIONAL PHOTOS**

2500 S. ALAMEDA STREET | VERNON, CA 90053











### **SITE PLAN**

2500 s. Alameda Street | Vernon, ca 90053





# PROPOSED FLOOR PLAN | UNIT 200

2500 s. Alameda Street | Vernon, ca 90053





# PROPOSED FLOOR PLAN | UNIT C

2500 s. Alameda Street | Vernon, ca 90053





# PROPOSED FLOOR PLAN | UNIT E

2500 s. Alameda Street | Vernon, ca 90053





### **AERIAL PHOTO**

2500 s. Alameda Street | Vernon, ca 90053







### **DEMOGRAPHIC OVERVIEW**

2500 s. Alameda Street | Vernon, ca 90053

|                                                                 | 1 mile(s)      | 3 mile(s)      | 5 mile(s)       |
|-----------------------------------------------------------------|----------------|----------------|-----------------|
| Population: 2018A                                               |                |                |                 |
| Total Population                                                | 23,326         | 382,728        | 1,299,119       |
| Female Population                                               | 48.65%         | 48.20%         | 49.21%          |
| Male Population