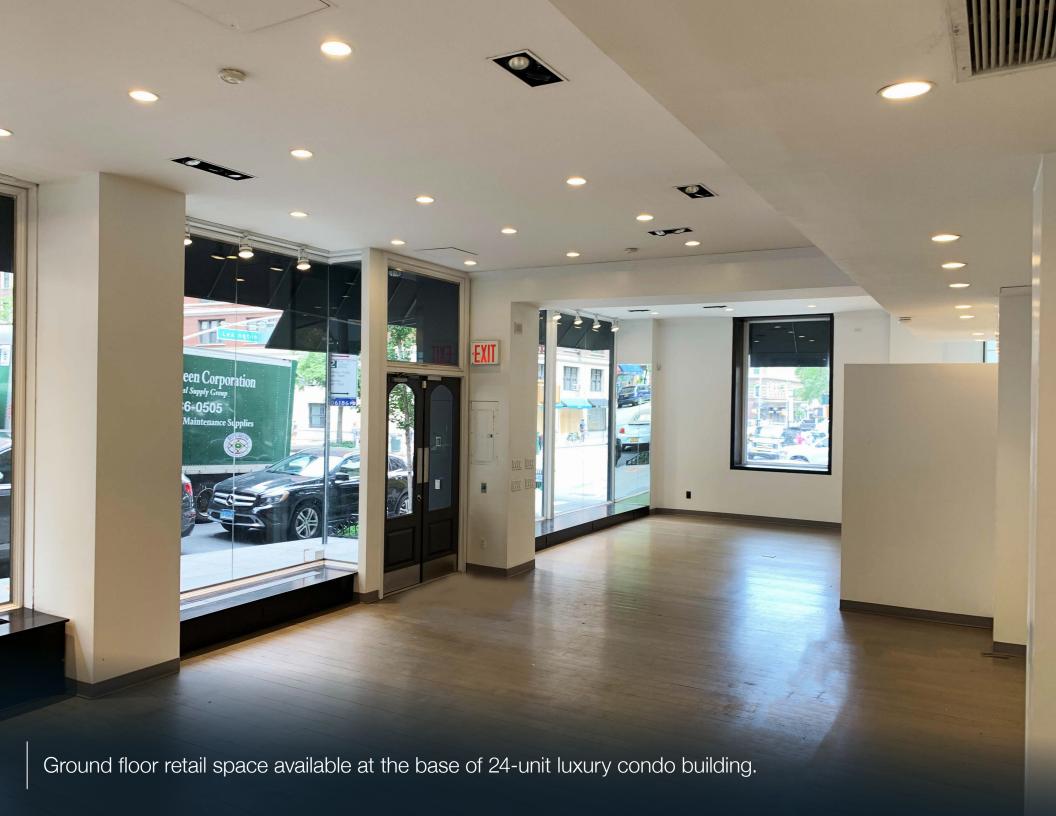

#### SPACE A

Ground: 1,668 SF Lower Level: 800 SF

Possession: Immediate

75' of frontage on Lexington Avenue