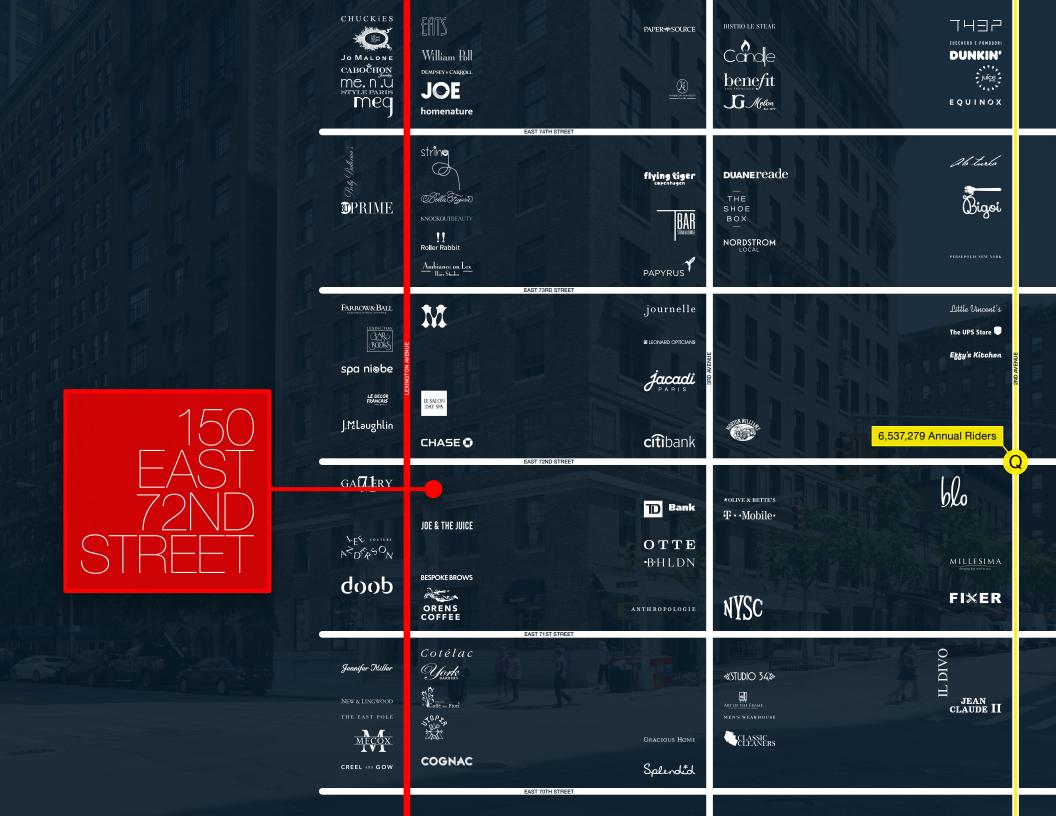

# 150 EAST 72ND STREET UPPER EAST SIDE

SOUTHEAST CORNER OF LEXINGTON AVENUE AND 72ND STREET

RFR RETAIL

### **SUBWAY ACCESS**

- 2 2nd Avenue to 72nd Street | 6,537,279 Annual Riders
- 6 Lexington Avenue to 68th Street | 9,068,131 Annual Riders

#### **NEIGHBORING RETAILERS**

MZ Wallace | Anthropologie | Oren's Daily Roast | BHLDN Joe & The Juice | Malia Mills | Nordstrom Local | Cote lac Homenature | Joe Coffee | J. McLaughlin | Jo Malone