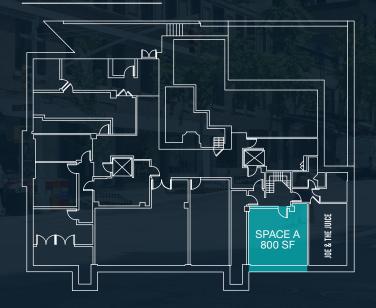

#### SPACE A

Ground: 1,668 SF Lower Level: 800 SF

Possession: Immediate

75' of frontage on Lexington Avenue

## **BASEMENT**

Fritz Kemerling 212.687.2422 fritz@dartco.com Peter Lyons 212.687.2432 plyons@dartco.com Evan Clements
212.687.2431
eclements@dartco.com

270 Lafayette Street | Suite 806

New York, New York 10012 212.687.2400 dartco.com