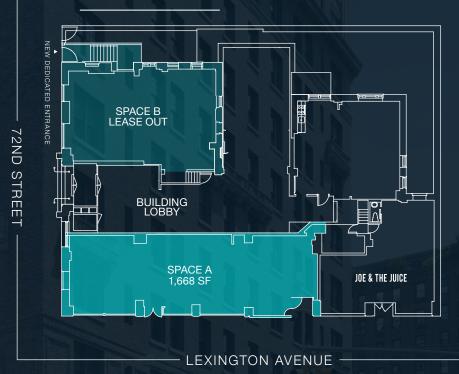

#### SPACE A

Ground: 1,668 SF Lower Level: 800 SF

Possession: Immediate

75' of frontage on Lexington Avenue

#### **GROUND FLOOR**