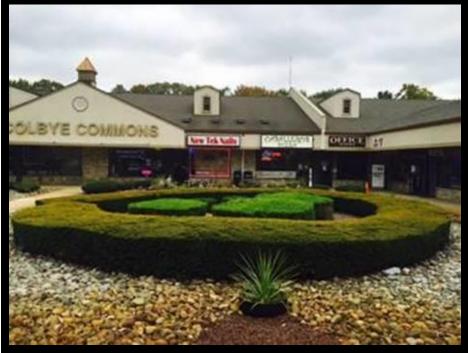

## RETAIL OR OFFICE SPACE AVAILABLE FOR LEASE 915 Square Feet

- Rent: \$16.16 Per SF NNN
- Corner access to Route 571 and traffic light Route 70 frontage and access
- Over 20,000 Age Restricted Population within 8 mile radius
- Traffic Count 35,000 cars per day (AADTT)
- Prime office/ retail storefronts in a busy, horseshoe shopping center. Two miles from the Naval Base and surrounded by Retirement Communities & Pine Lake Park.

## **COLBYE COMMONS SHOPPING CENTER**

ROSETTORealty

Ron Rosetto, Broker of Record | 732-244-6700 • ron@rosettorealty.com 255 Main Street Toms River NJ 08753 • www.rosettorealty.com