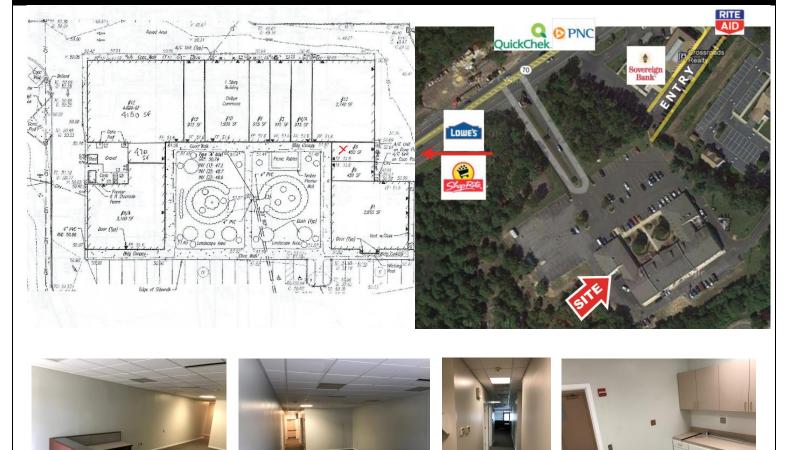

## RETAIL OR OFFICE SPACE AVAILABLE FOR LEASE 915 Square Feet

- Rent: \$16.16 Per SF NNN
- Corner access to Route 571 and traffic light Route 70 frontage and access
- Over 20,000 Age Restricted Population within 8 mile radius
- Traffic Count 35,000 cars per day (AADTT)
- Prime office/ retail storefronts in a busy, horseshoe shopping center. Two miles from the Naval Base and surrounded by Retirement Communities & Pine Lake Park.

## **COLBYE COMMONS SHOPPING CENTER**

ROSETTORealty

Ron Rosetto, Broker of Record | 732-244-6700 • ron@rosettorealty.com 255 Main Street Toms River NJ 08753 • www.rosettorealty.com