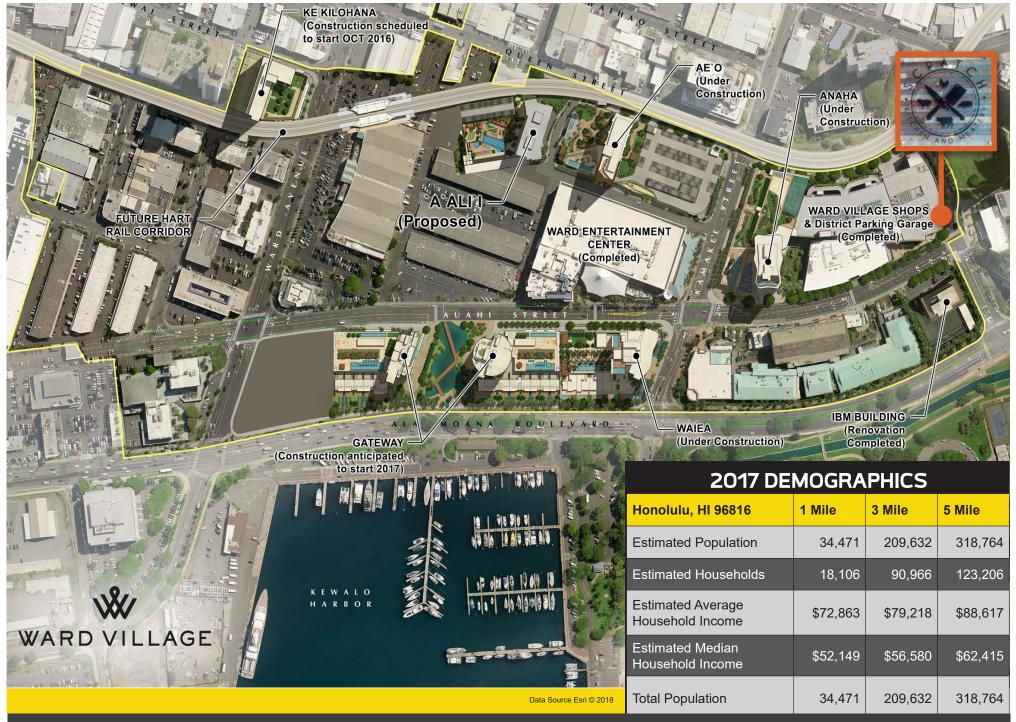

### UNIQUE RESTAURANT OPPORTUNITY

This turnkey restaurant is available immediately for an aspiring entrepreneur. Scratch Kitchen & Meatery is part of Ward Village's South Shore Market located at the Diamond Head end of Ward Village, on the corner of Auahi Street and Queen Lane.

# WARD VILLAGE.