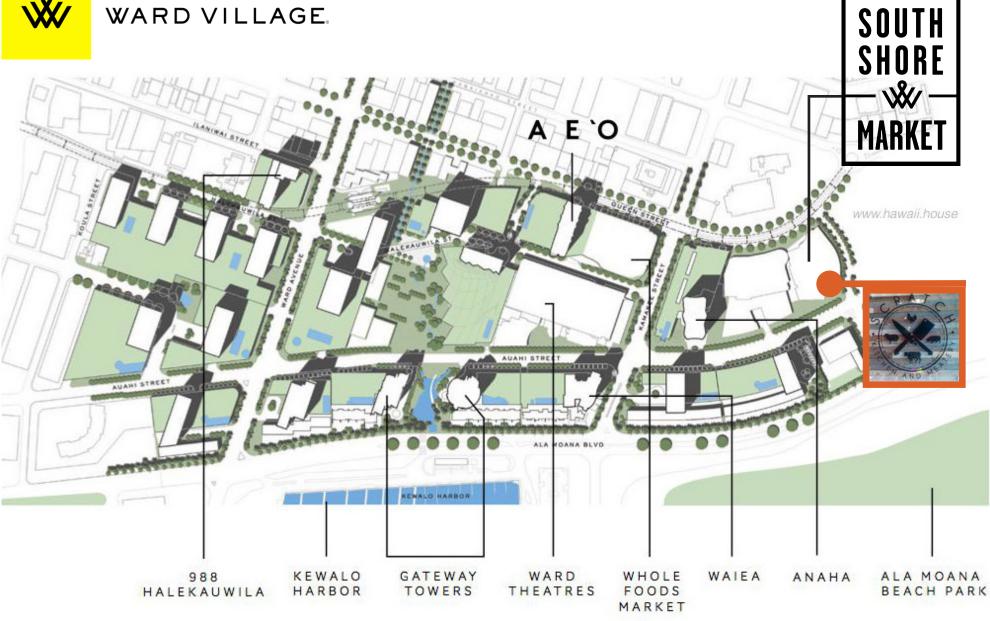

### UNIQUE RESTAURANT OPPORTUNITY

This turnkey restaurant is available immediately for an aspiring entrepreneur. Scratch Kitchen & Meatery is part of Ward Village's South Shore Market located at the Diamond Head end of Ward Village, on the corner of Auahi Street and Queen Lane.

# WARD VILLAGE.