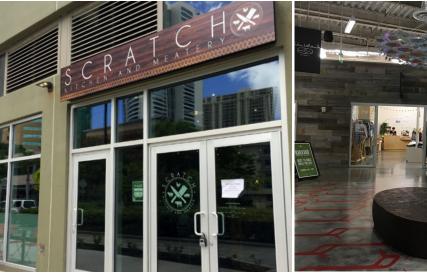

### UNIQUE RESTAURANT OPPORTUNITY

This turnkey restaurant is available immediately for an aspiring entrepreneur. Scratch Kitchen & Meatery is part of Ward Village's South Shore Market located at the Diamond Head end of Ward Village, on the corner of Auahi Street and Queen Lane.

#### **BUSINESS FOR SALE**

Price REDUCED: \$499,000.00

- Total Area: 2,266 SF Approximately 1,951 SF of floor area 315 SF of patio area
- · Grease Trap to code
- Recently installed AC system
- · Recently installed Lighting and Plumbing system