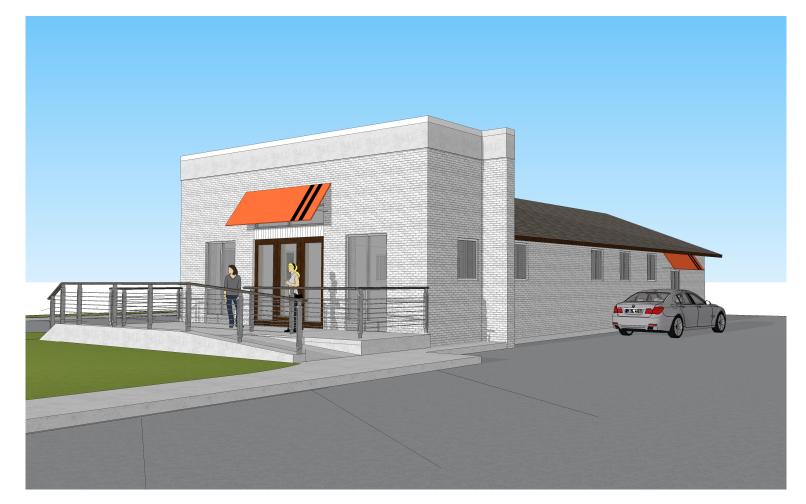

## FREESTANDING RETAIL

5113 OPORTO MADRID BLVD, IRONDALE (CRESTLINE), ALABAMA 35210

• Drive-thru and opportunity for 25' pylon

\*5 MILE RADIUS | ALDOT

- Situated adjacent to the Eastwood Shopping Center, this former dental office is near the intersection of Oporto Madrid Blvd & Montclair Rd in between Express Oil Change and Tire Engineers
- Site caters to the growing Irondale area as well as Mountain Brook, the highest income trade area in the state of Alabama