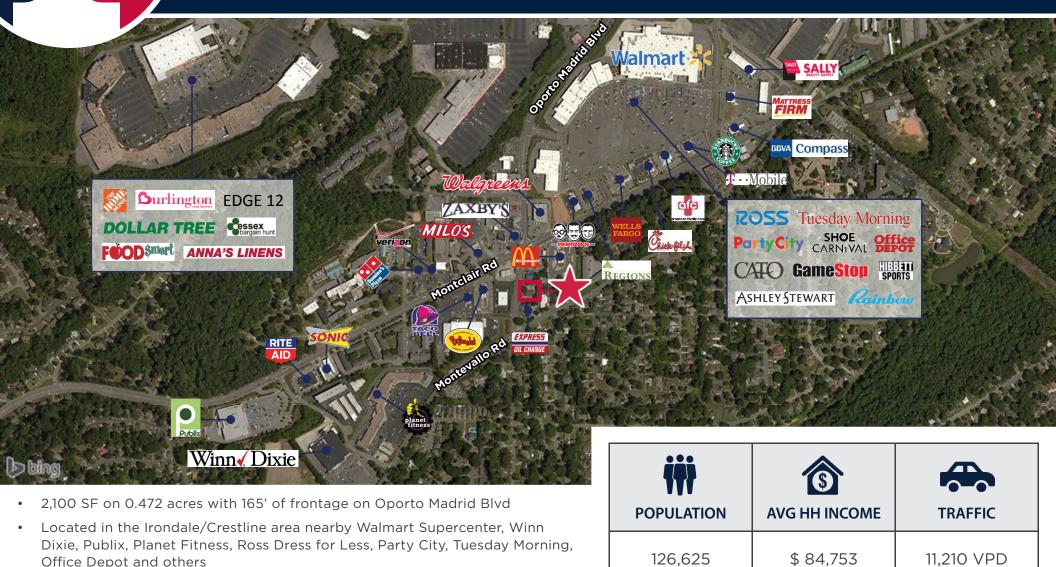

## FREESTANDING RETAIL

5113 OPORTO MADRID BLVD, IRONDALE (CRESTLINE), ALABAMA 35210

• Drive-thru and opportunity for 25' pylon

\*5 MILE RADIUS | ALDOT

- Situated adjacent to the Eastwood Shopping Center, this former dental office is near the intersection of Oporto Madrid Blvd & Montclair Rd in between Express Oil Change and Tire Engineers
- Site caters to the growing Irondale area as well as Mountain Brook, the highest income trade area in the state of Alabama