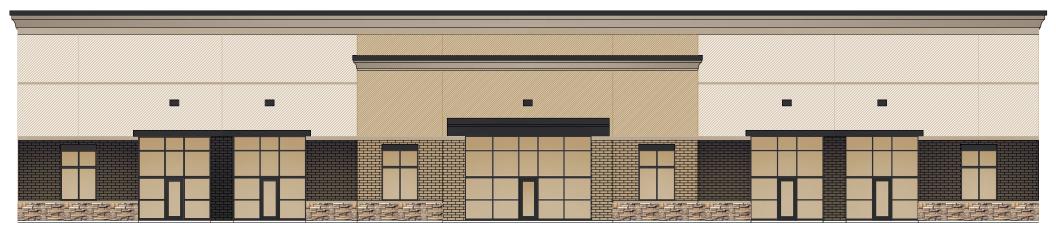

For Sale or Lease ±15,300 SF Proposed Flex/Warehouse Building

### **Property Features**

±15,300 SF Building

• Sale Price: \$2,300,000

Lease Rate: \$10.00 PSF Net

5 Drive-in doors

- Site located in Enhanced Enterprise Zone 3 (EEZ). Qualifying projects may receive 50% property tax abatement for a 10-year period. Contact Steve Rinne for further details.
- One block east of I-435
- Adjacent to Cerner Innovations campus