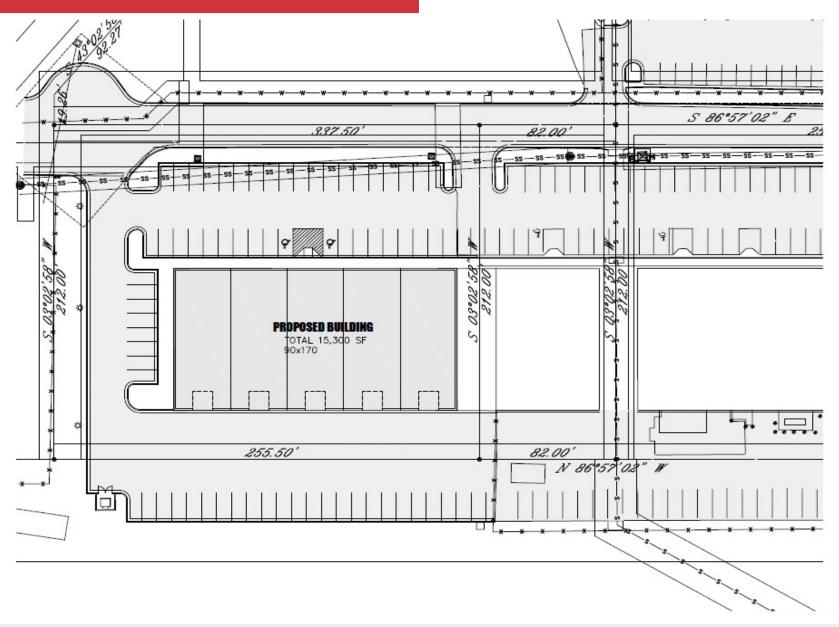

For Sale or Lease ±15,300 SF Proposed Flex/Warehouse Building

### **Property Features**

±15,300 SF Building

• Sale Price: \$2,300,000

Lease Rate: \$10.00 PSF Net

5 Drive-in doors

- Site located in Enhanced Enterprise Zone 3 (EEZ). Qualifying projects may receive 50% property tax abatement for a 10-year period. Contact Steve Rinne for further details.
- One block east of I-435
- Adjacent to Cerner Innovations campus

#### **PROPERTY DATA**

Lot Size: 1.25 Acres

**Zoning:** UR (Urban Redevelopment)

Kansas City Planning & Development

816.513.1500

http://kcmo.gov/planning

Water: KC Water Services - 816.513.2174

**Gas:** MGE - 816.472.3434