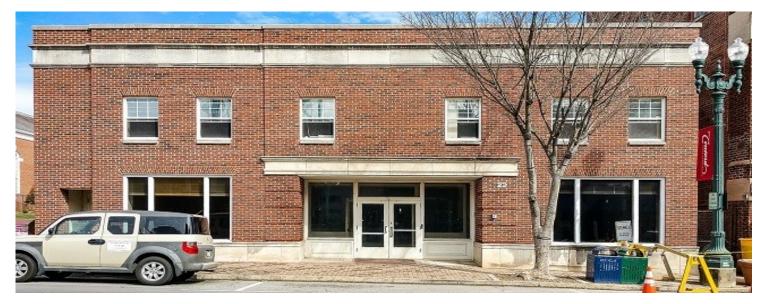

## 22 Union St N, Concord, NC 28025

## For Lease

- Building +/-20,099 SF
- ◆ Zoned—CC
- ◆ TPD—8,100
- Rental rate—\$ 2/SF/year NNN
- Available June 2017

22 Union, years ago the Concord Theater, now offers the most dynamic space in Downtown Concord. Located on Downtown's main street and directly next to Hotel Concord, 22 Union is the perfect property for a restaurant, retail, or entertainment businesses.

This property has undergone extensive demolition to provide a very usable space for any tenant. Up fit/TIA\$'s available to qualified Tenants.

Union St, Concord's "Main St". 22 Union has exceptional frontage in Downtown. Located across the street from the Concord Library and City parking deck.