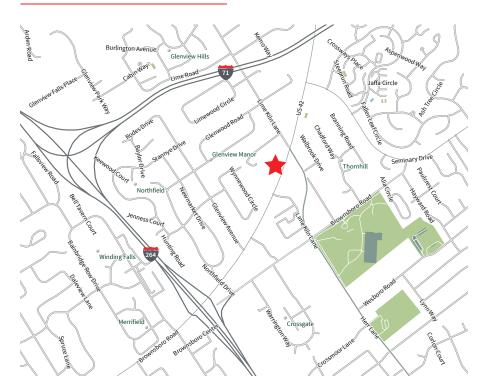

### Fenley Office Park Building C

- Up to 10,517 r. s.f. available on the 1st floor (see reverse side for floor plan)
- Suite has lobby exposure with high-end finishes
- Monument signage possible
- Garage and surface parking available
- On-site property management
- Lower level storage
- Close proximity to shopping, restaurants, and services
- Easy access to Interstate-264 and Interstate-265

# 4969 U.S. Highway 42 Louisville, KY 40222

#### Rick Ashton, CCIM

+1 502 394 2521 rick.ashton@am.jll.com

#### Jeff Dreher, SIOR, MBA

+1 502 394 2519 jeff.dreher@am.jll.com

jll.com/louisville





## Floor plan



10,517 RSF

### Location







#### **DISCLAIMER**

©2019 Jones Lang LaSalle IP, Inc. All rights reserved. All information contained herein is from sources deemed reliable; however, no representation or warranty is made to the accuracy thereof.