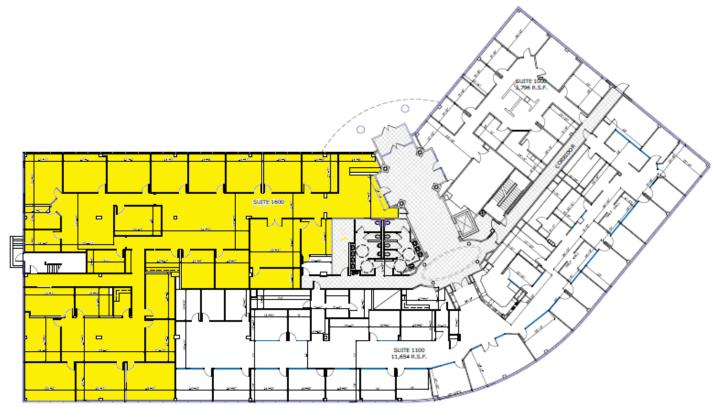

### Fenley Office Park Building C

- Up to 10,517 r. s.f. available on the 1st floor (see reverse side for floor plan)
- Suite has lobby exposure with high-end finishes
- Monument signage possible
- Garage and surface parking available
- On-site property management
- Lower level storage
- Close proximity to shopping, restaurants, and services
- Easy access to Interstate-264 and Interstate-265

# 4969 U.S. Highway 42 Louisville, KY 40222

#### Rick Ashton, CCIM

+1 502 394 2521 rick.ashton@am.jll.com

#### Jeff Dreher, SIOR, MBA

+1 502 394 2519 jeff.dreher@am.jll.com

jll.com/louisville





## Floor plan



10,517 RSF

### Location







#### **DISCLAIMER**

©2019 Jones Lang LaSalle IP, Inc. All rights reserved. All information contained herein is from sources deemed reliable; however, no representation or warranty is made to the accuracy thereof.