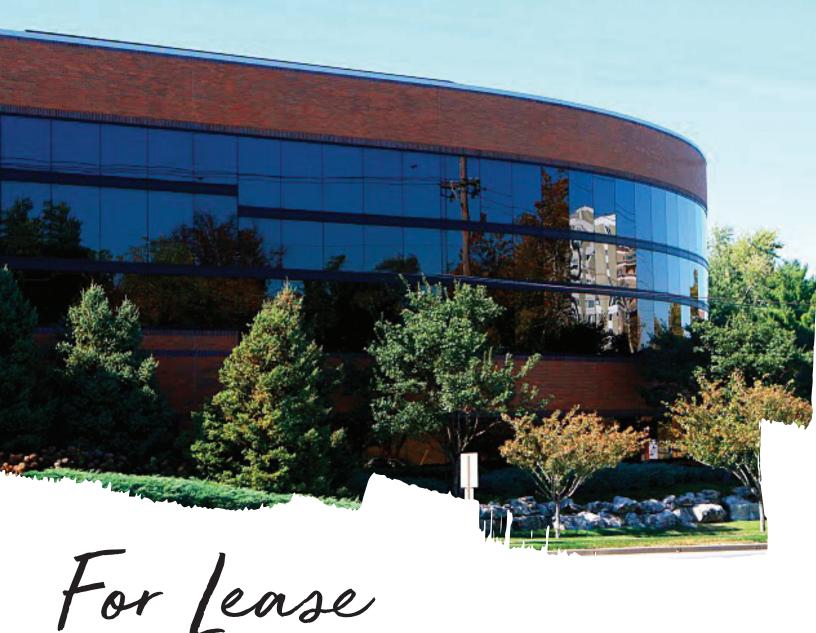

### Fenley Office Park Building C

- Up to 10,517 r. s.f. available on the 1st floor (see reverse side for floor plan)
- Suite has lobby exposure with high-end finishes
- Monument signage possible
- Garage and surface parking available
- On-site property management
- Lower level storage
- Close proximity to shopping, restaurants, and services
- Easy access to Interstate-264 and Interstate-265

# 4969 U.S. Highway 42 Louisville, KY 40222