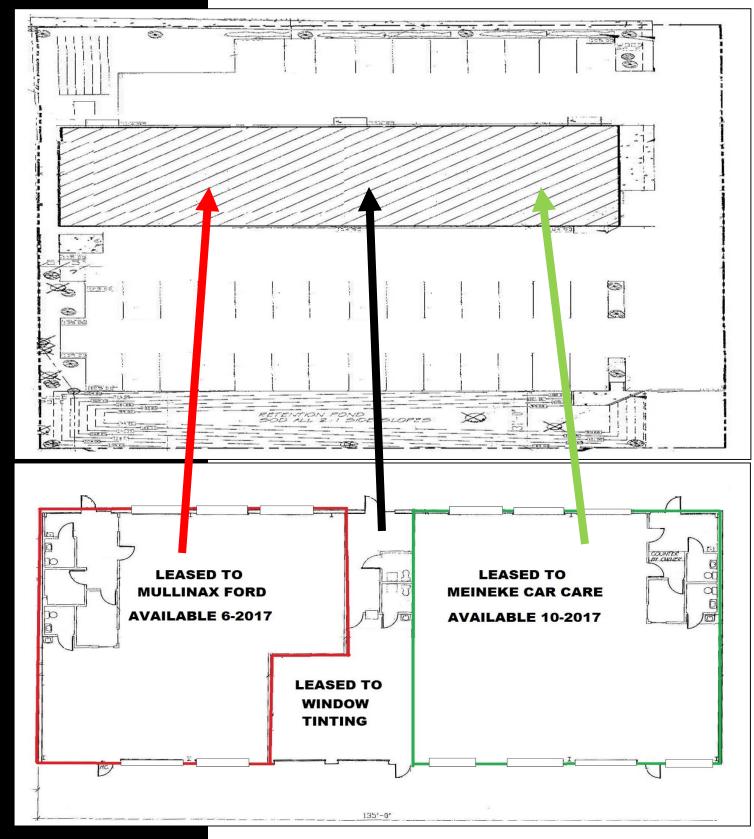

> 407.647.0200 main 407.647.0205 fax

www.ResultsREPartners.com

- 7,425 SF (3) Suite Auto Repair Facility with Current NOI of \$92,600
- 100% Occupied with (2) Units coming available in 2017
- 18' Clear height, 3 Phase Power, I-1 Zoning, Front & Rear Loading Bays
- **■** Front and Rear Parking Lots Ample Building and Pylon Signage
- Across the street from Mullinax Ford
- Close to Hwy 441, Wekiwa Springs, Hunt Club Blvd, 429, Maitland Blvd, and SR 434 (Demographics available upon request)
- Owner User Opportunity. Owner Use with Income for Debt Service
- Investment Overview Available with signed NDA (see broker for details)
- In-House Financing Available (see broker for details)

■ Lease Amount: (7 Bay Shop) \$6,500.00 MG

(5 Bay Shop) \$5,000.00 MG

■ Sales Price: \$1,200,000 (8% Cap Rate)

This information is from sources we deem reliable and is subject to prior sale, lease, withdrawal without notice, or change in prices, rates, or conditions. No representation is made as to the accuracy of any information furnished.