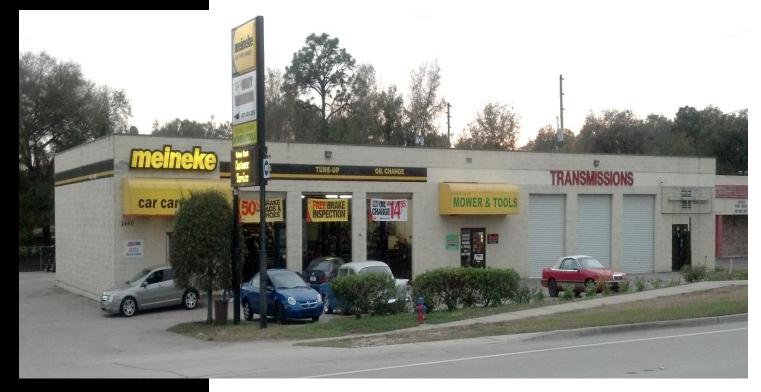

# AUTOMOTIVE INVESTMENT 1440 E. SEMORAN BLVD APOPKA, FL 32703

> 407.647.0200 main 407.647.0205 fax

www.ResultsREPartners.com

- 7,425 SF (3) Suite Auto Repair Facility with Current NOI of \$92,600
- 100% Occupied with (2) Units coming available in 2017
- 18' Clear height, 3 Phase Power, I-1 Zoning, Front & Rear Loading Bays
- **■** Front and Rear Parking Lots Ample Building and Pylon Signage
- Across the street from Mullinax Ford
- Close to Hwy 441, Wekiwa Springs, Hunt Club Blvd, 429, Maitland Blvd, and SR 434 (Demographics available upon request)
- Owner User Opportunity. Owner Use with Income for Debt Service
- Investment Overview Available with signed NDA (see broker for details)
- In-House Financing Available (see broker for details)