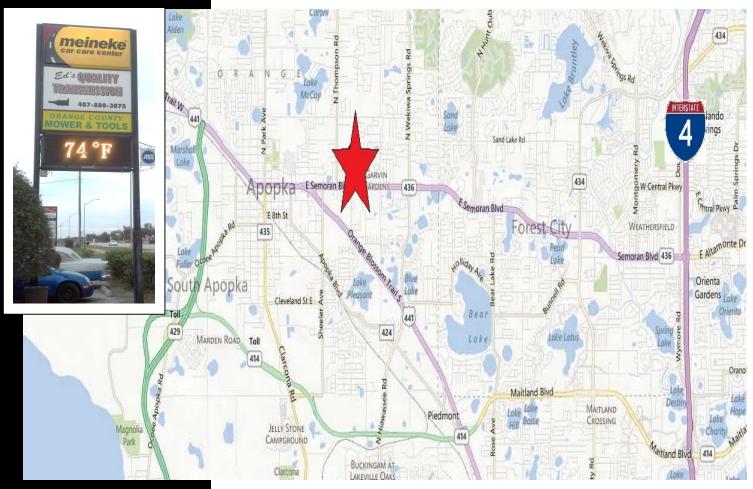

> 407.647.0200 main 407.647.0205 fax

www.ResultsREPartners.com

- 7,425 SF (3) Suite Auto Repair Facility with Current NOI of \$92,600
- 100% Occupied with (2) Units coming available in 2017
- 18' Clear height, 3 Phase Power, I-1 Zoning, Front & Rear Loading Bays
- **■** Front and Rear Parking Lots Ample Building and Pylon Signage
- Across the street from Mullinax Ford
- Close to Hwy 441, Wekiwa Springs, Hunt Club Blvd, 429, Maitland Blvd, and SR 434 (Demographics available upon request)
- Owner User Opportunity. Owner Use with Income for Debt Service
- Investment Overview Available with signed NDA (see broker for details)
- In-House Financing Available (see broker for details)